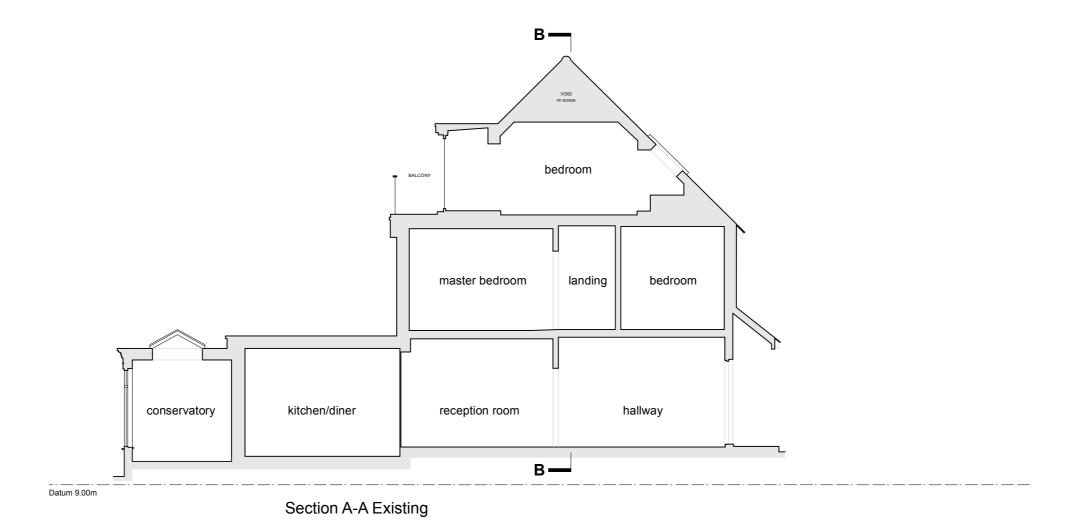

NE X

Ce 2520 room height

roof slope —⇒ radiator

revision:

**JW**surveys

: (+44) 07375 418601 : jbwheeler91@gmail.com

drawing title:

EXISTING
SECTIONS A + B