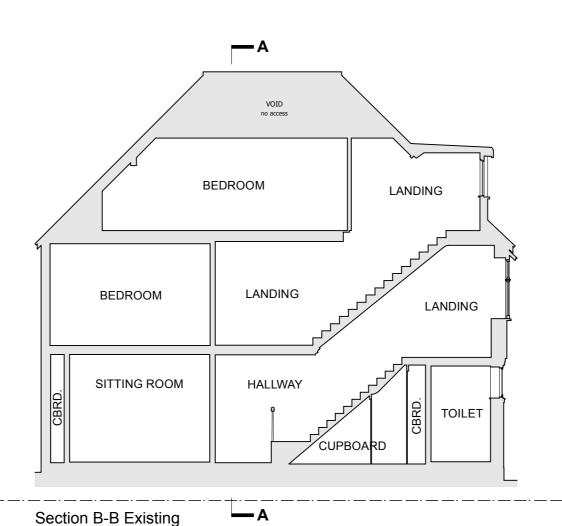

NE X

Ce 2520 room height

roof slope —⇒ radiator

revision:

**JW**surveys

: (+44) 07375 418601 : jbwheeler91@gmail.com

drawing title:

EXISTING
SECTIONS A + B