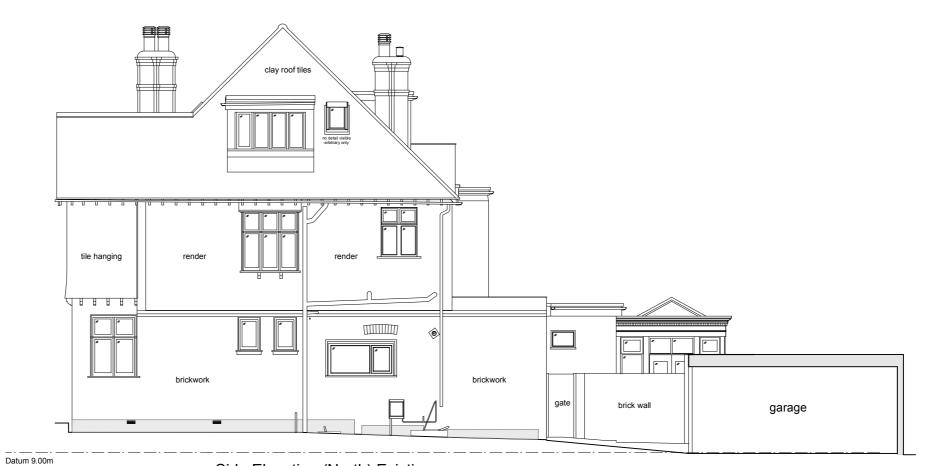

no detail visible brickwork brickwork Datum 9.00m

Side Elevation (South) Existing

Side Elevation (North) Existing

General notes:
1. All dimensions are in millimetres unless noted otherwise.

Do not scale from this drawing. All dimensions are to be confirmed on site before commencing works.