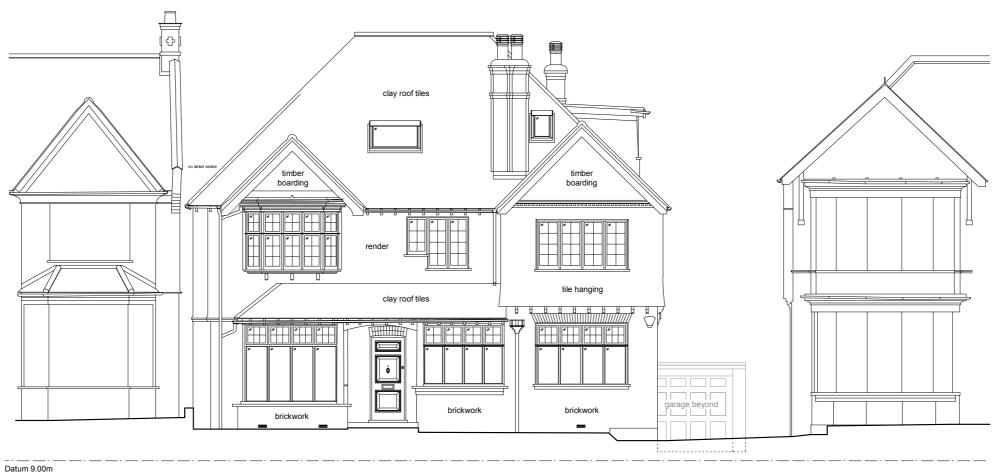

Front Elevation (West) Existing

Rear Elevation (East) Existing

General notes:
1. All dimensions are in millimetres unless noted otherwise.

2. Do not scale from this drawing. All dimensions are to be confirmed on site before commencing works 3. All levels are in meters related to local level datum located on ground floor level of 49 Etchingham Park Ro (10.00m).