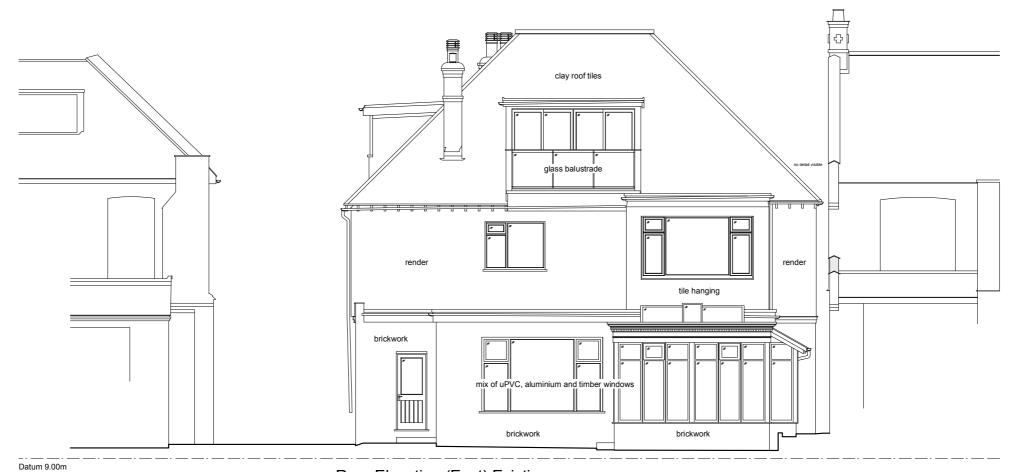

Front Elevation (West) Existing

Rear Elevation (East) Existing

General notes:
1. All dimensions are in millimetres unless noted otherwise.

2. Do not scale from this drawing. All dimensions are to be confirmed on site before commencing works 3. All levels are in meters related to local level datum located on ground floor level of 49 Etchingham Park Ro (10.00m).