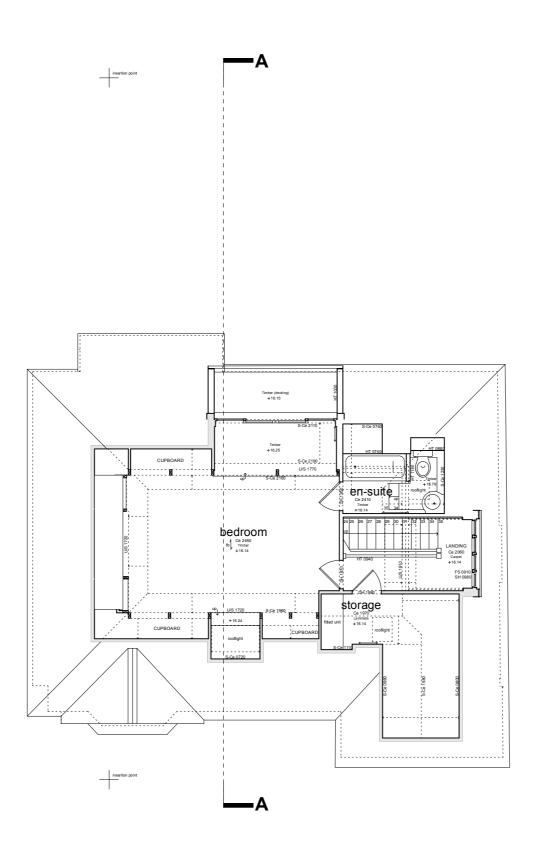

## **EXISTING** SECOND FLOOR PLAN

MR DANNY FELDMAN

## 49 ETCHINGHAM PARK RD LONDON N3 2EB

| date:           | scale:           |
|-----------------|------------------|
| 16/04/21        | 1:100@A3/1:50@A1 |
| drawing number: | revision:        |
| 1112-S04        | FIRST ISSUE      |