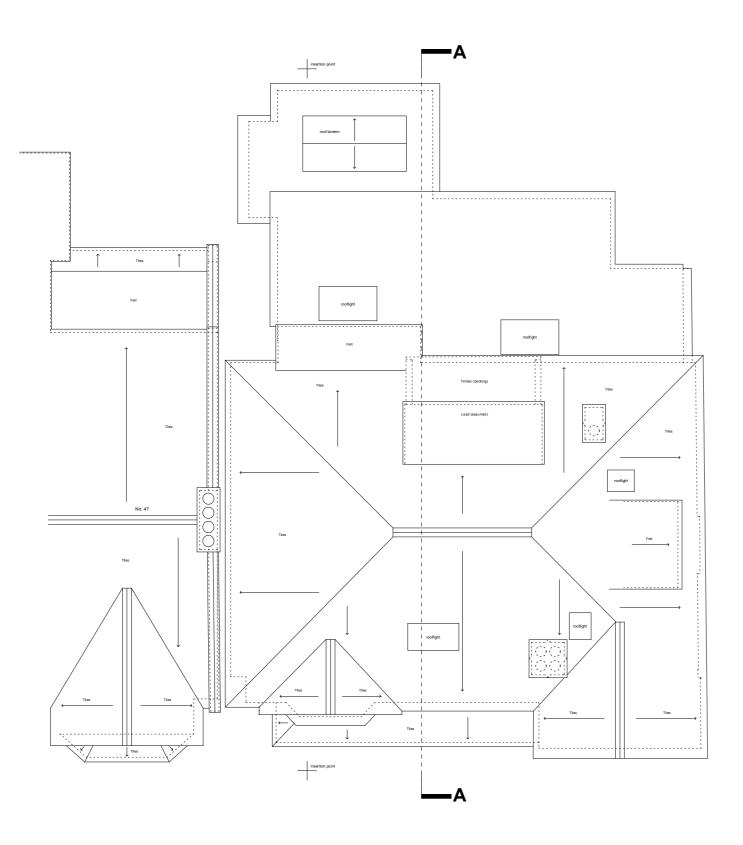

All levels are in meters related to local level datum located on ground floor level of 49 Etchingham Park Rd (10.00m).

(10.00m).
Boundary positions on-site are only shown where physical ground features are present and have been measured. No boundary information has been assumed unless noted otherwise.
Trees located outside of survey boundaries have been measured using reflectoriess technology. Positions are arbitrary only with no level information obtained.
Michaelia arbitrary boundaries have been formation obtained.

6. All information obtained on-site complies with RICS survey accuracy detail banding that can be found on page 13 of RICS Measured Survey of Land, Buildings & Utilities - 3rd Edition.

| key:                                                                |                                                                                                                                       |
|---------------------------------------------------------------------|---------------------------------------------------------------------------------------------------------------------------------------|
| TOF<br>TOW<br>ic<br>cl<br>il                                        | top of fence<br>top of wall<br>inspection cover<br>cover level<br>invert level                                                        |
| utl<br>bdg ht<br>sv<br>dp<br>bt<br>catv<br>u/s<br>t/s<br>conc<br>rl | unable to lift<br>building height<br>stop valve<br>depth<br>telecom<br>cable television<br>underside height<br>concrete<br>roof light |
| cbrd.<br>fp<br>svp<br>rwp<br>fb                                     | cupboard<br>fireplace<br>soil and vent pipe<br>rain water pipe                                                                        |
| DH 1990<br>BH 2000<br>AH 2500                                       | floorboard direction<br>door height<br>beam height<br>arch head                                                                       |
| SPR 1800<br>FS 0780<br>SH 1850<br>Ce 2520<br>←──                    | spring point<br>floor to sill<br>sill to head<br>room height<br>roof slope                                                            |

evision:

(+44) 07375 418601 jbwheeler91@gmail.com

T E drawing title:

EXISTING

ROOF PLAN

client:

project:

MR DANNY FELDMAN

# 49 ETCHINGHAM PARK RD LONDON N3 2EB

date: scale: 1:100@A3/1:50@A1 16/04/21 drawing number: evision 1112-S05 FIRST ISSUE