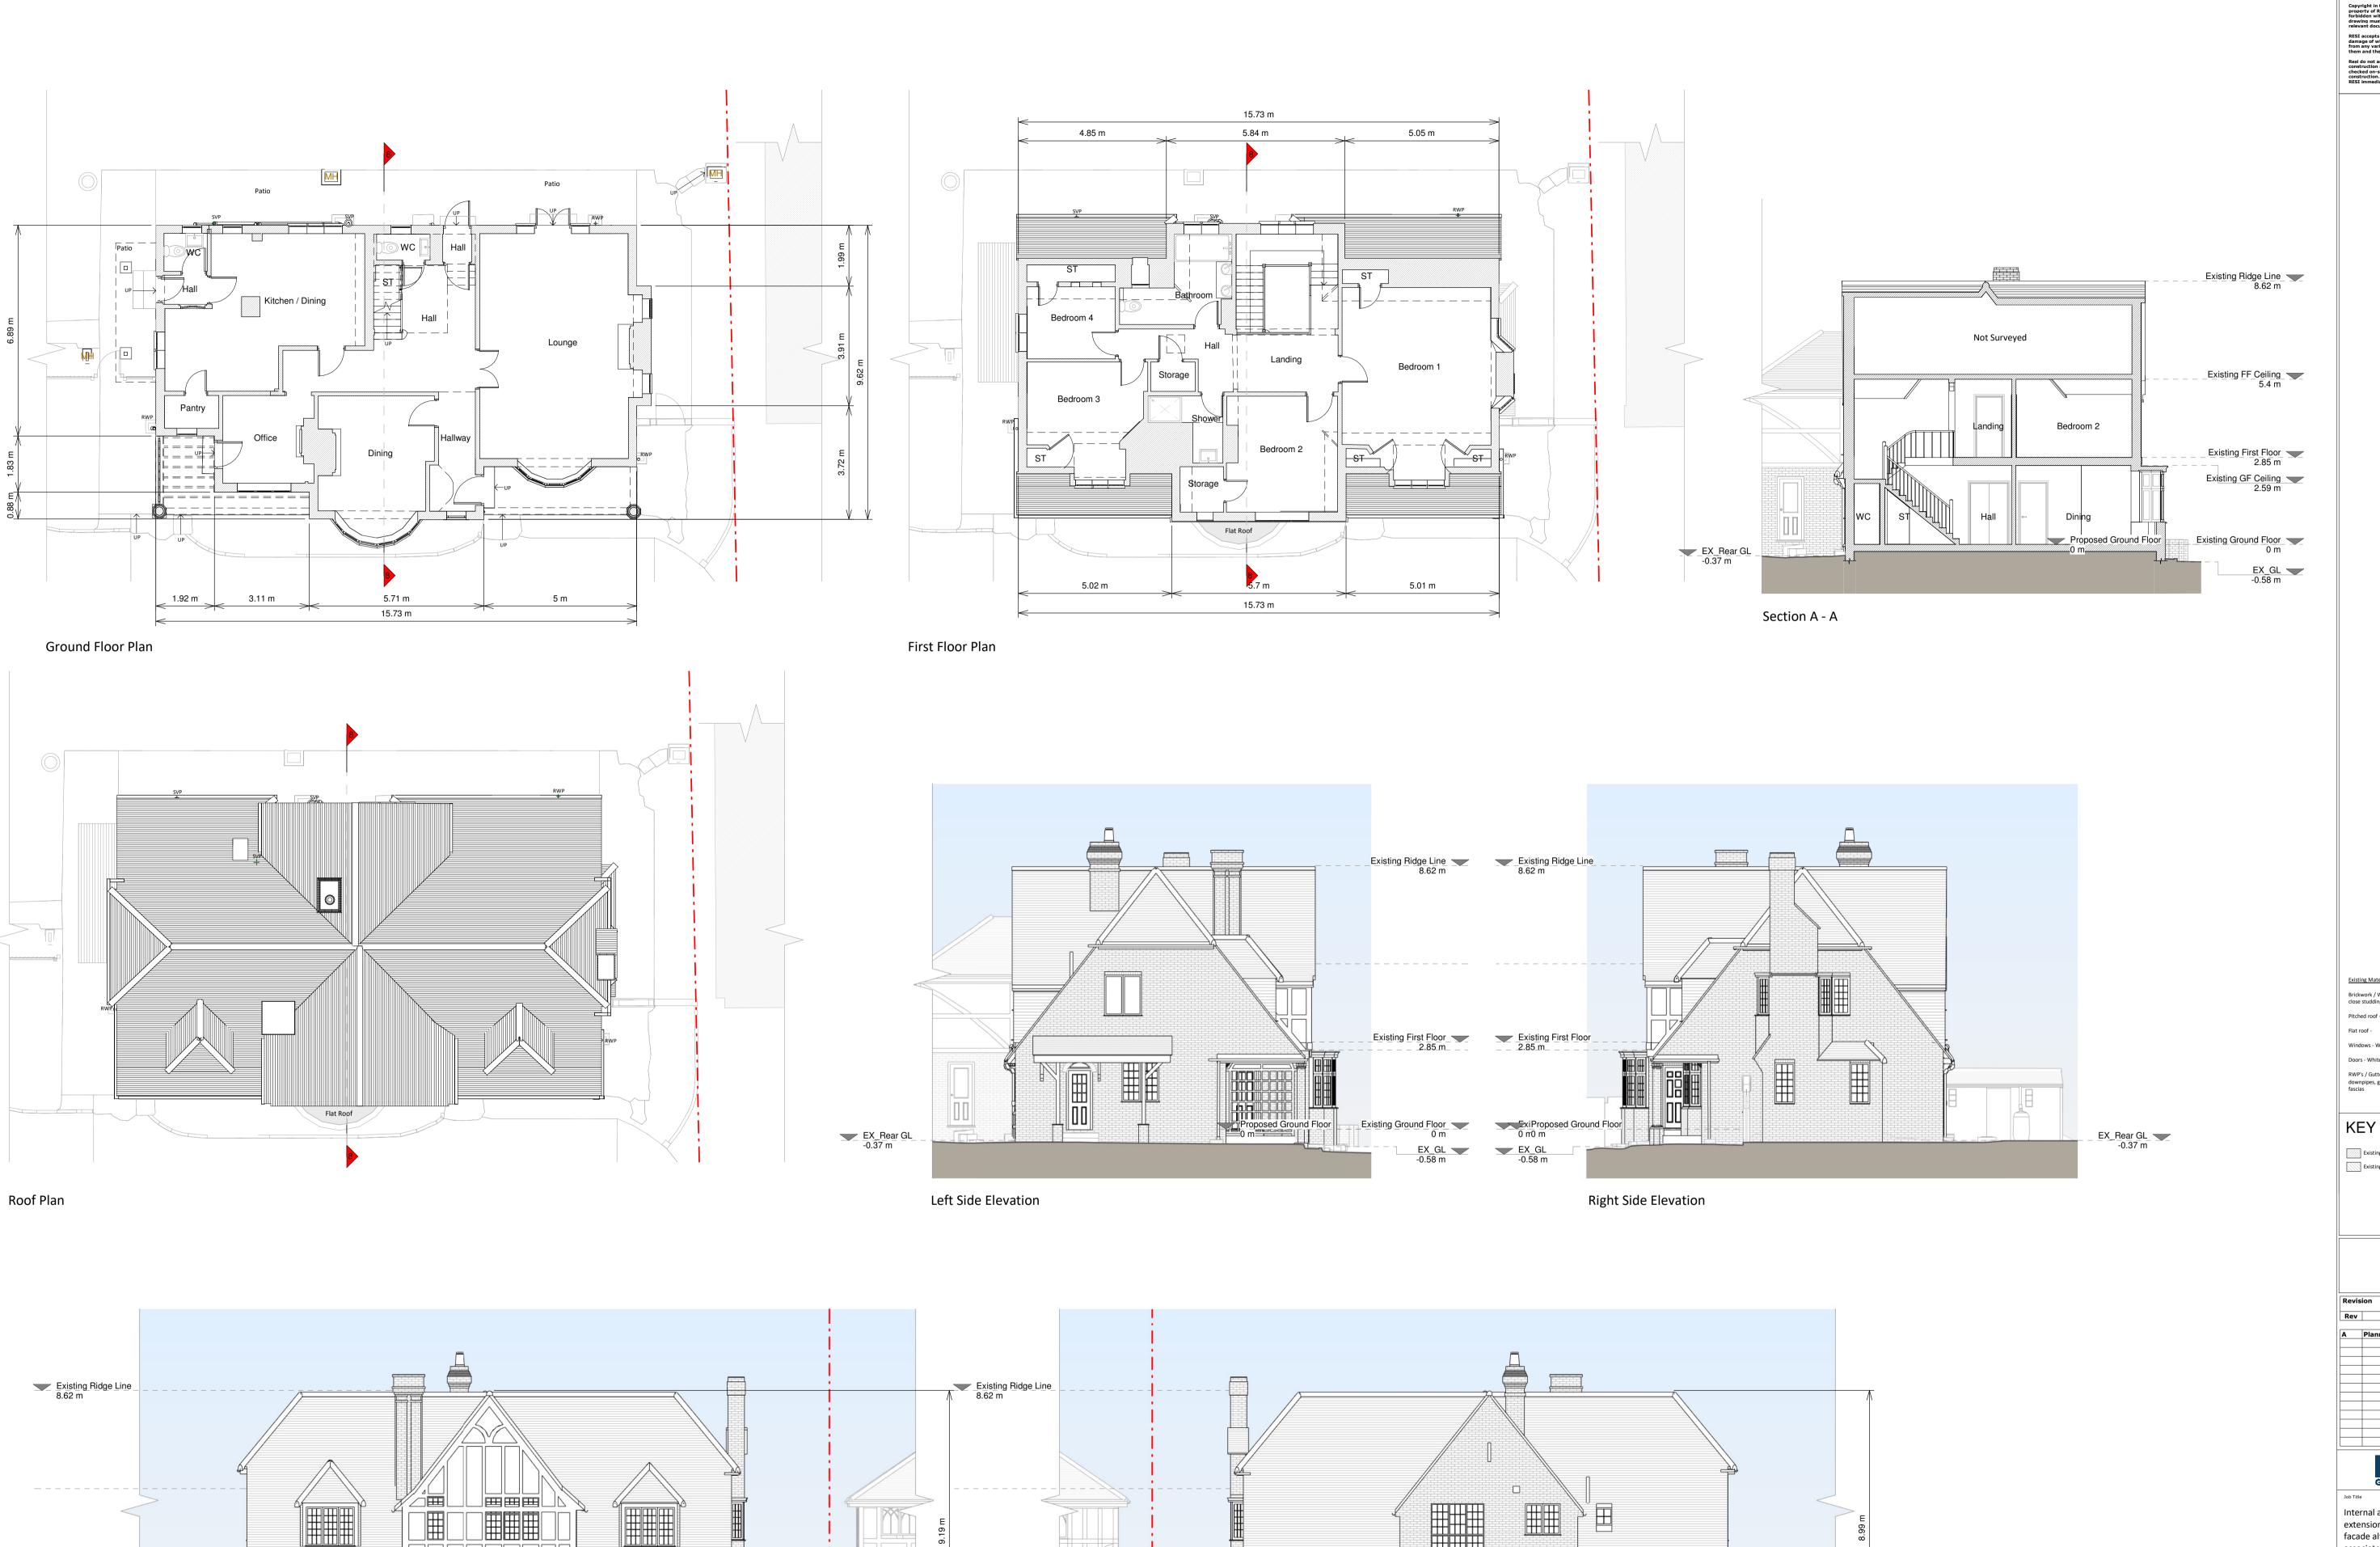

Existing Materials: Brickwork / Walls - Red bricks, white render timber close studding cladding walls Pitched roof - Clay tiles

Windows - White uPVC Doors - White uPVC RWP's / Gutter's / Fascia's - Black uPVC downpipes, guttering and white painted timber fascias