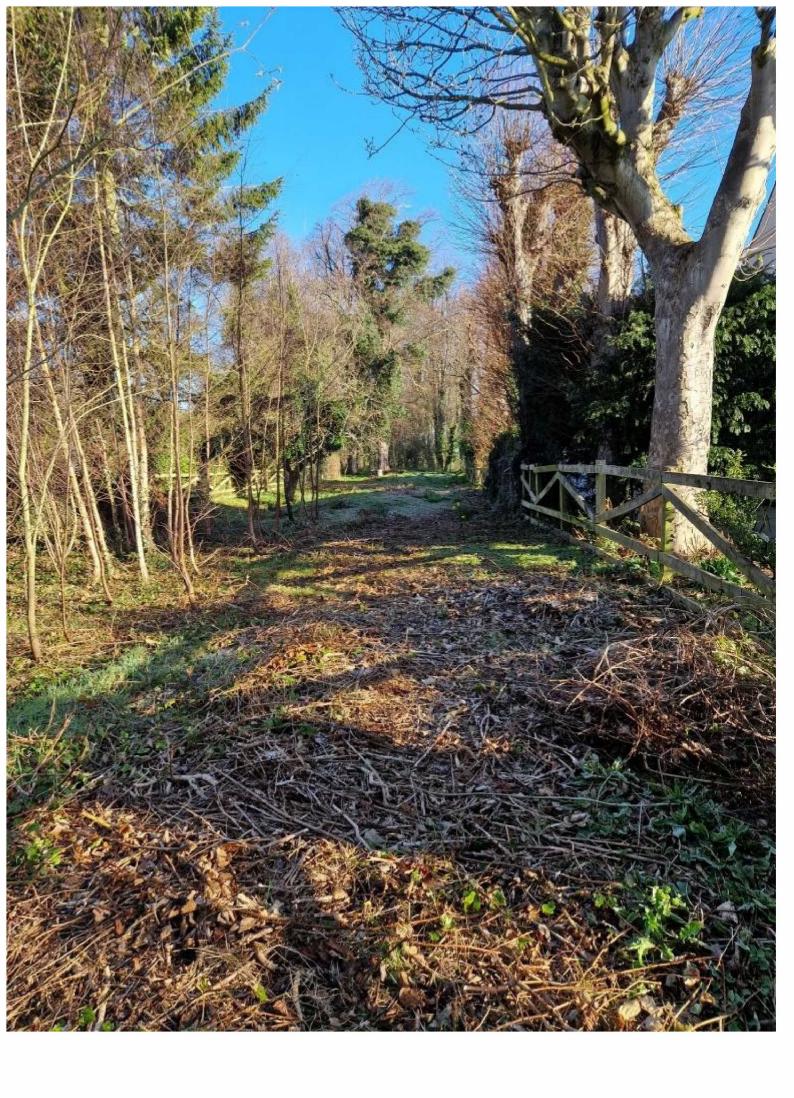

Lisa,

We are in receipt of your recent correspondence regarding the above planning application and as requested attach the following information.

- 1 The red line boundary has been extended from the site to the highway to include the existing gated entry into the land. Amended OS Map attached.
- 2 Photographs of the site are attached.