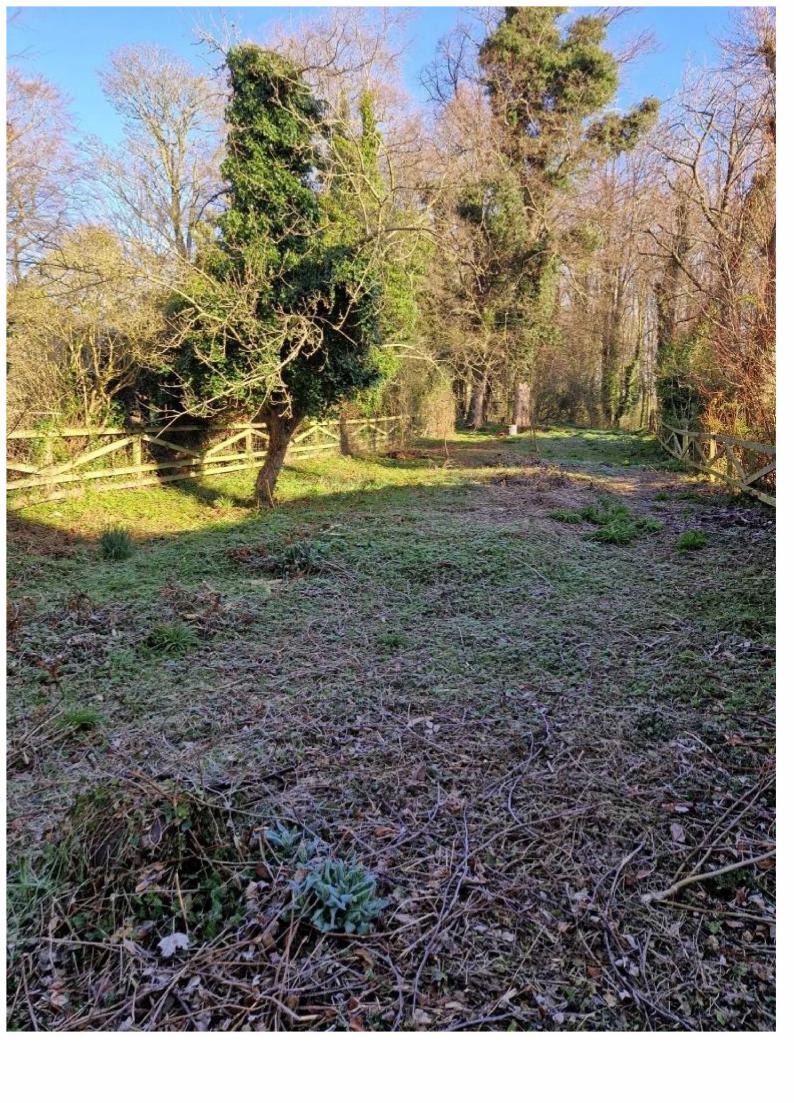

Lisa,

We are in receipt of your recent correspondence regarding the above planning application and as requested attach the following information.

- 1 The red line boundary has been extended from the site to the highway to include the existing gated entry into the land. Amended OS Map attached.
- 2 Photographs of the site are attached.