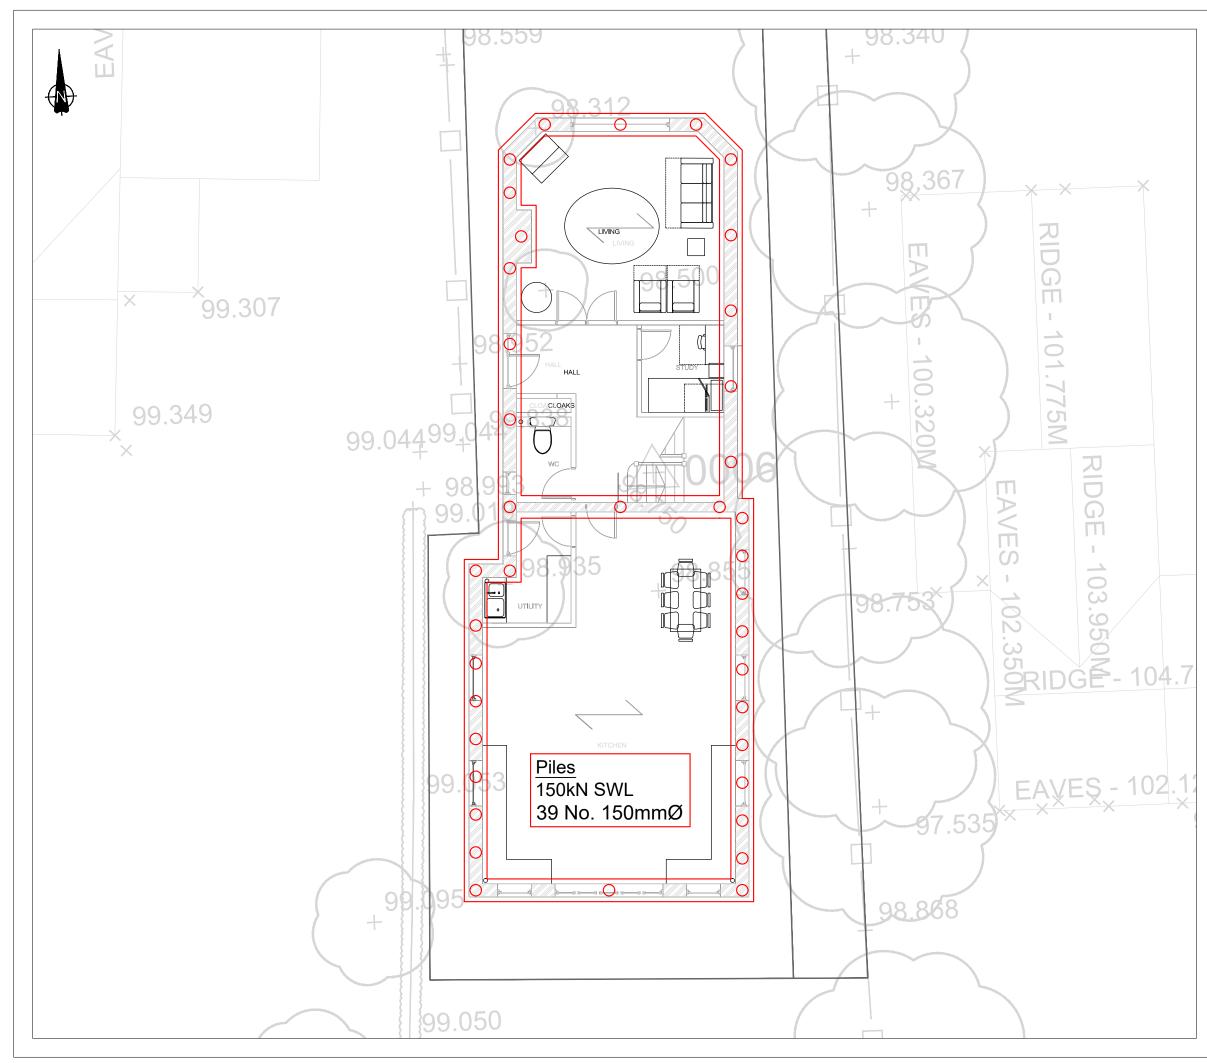

| Architect/E<br>Check all di<br>works. Drav<br>relevant co<br>is found to                | e from drawings unle<br>ingineer. Work to figu<br>mensions on site pri<br>vings to be read in co<br>nsultant information<br>exist it should be reg-<br>ingineer immediately | ured dimensions<br>or to commencir<br>onjunction with o<br>h. Where any disc<br>ported to the | only.<br>ng the<br>other |  |
|-----------------------------------------------------------------------------------------|-----------------------------------------------------------------------------------------------------------------------------------------------------------------------------|-----------------------------------------------------------------------------------------------|--------------------------|--|
| Revision Date Drawn D<br>P1 10/10/23 JDL                                                | Description                                                                                                                                                                 |                                                                                               |                          |  |
| Client & Project                                                                        |                                                                                                                                                                             |                                                                                               |                          |  |
| Andrew Engee                                                                            |                                                                                                                                                                             |                                                                                               |                          |  |
| Carr House Drive<br>Newton Hall<br>Durham<br>DH1 5RP<br>Drawing Title<br>Proposed Found |                                                                                                                                                                             | ngemer                                                                                        | nt                       |  |
|                                                                                         | Scale @ A1<br>1:100                                                                                                                                                         | Drawn<br>JDL                                                                                  | Checked                  |  |
| WORK IN PROC<br>0mm 1.0m 2.0m                                                           | GRESS<br>4.0m                                                                                                                                                               | 6.0m                                                                                          |                          |  |
|                                                                                         | <b>F</b> oto b Voto o                                                                                                                                                       | 1007                                                                                          |                          |  |
|                                                                                         |                                                                                                                                                                             | T: 01915356189 E: durham@bdnltd.com                                                           |                          |  |
|                                                                                         | W: www.bdnltd.com<br>North East (Head Office)<br>The Old School, Simpson Street,<br>Sunderland, SR4 6DR                                                                     |                                                                                               |                          |  |
| 之                                                                                       | <b>North West</b><br>Room 107, Ulverston Business Centre,<br>Ulverston, LA12 7LQ                                                                                            |                                                                                               |                          |  |
| BuildingDe                                                                              | esign                                                                                                                                                                       | North                                                                                         | herr                     |  |