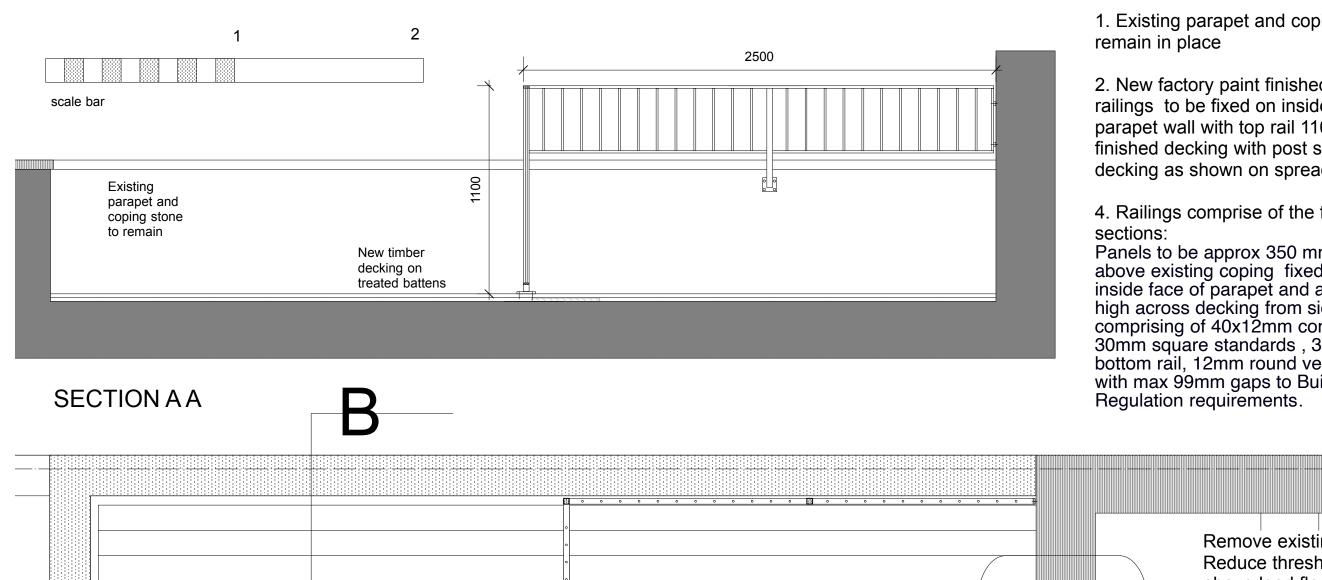

terrace plan and section AA

scale 1.20 (A3 paper size)

- 1. Existing parapet and coping stone to
- 2. New factory paint finished mild steel railings to be fixed on inside face of parapet wall with top rail 1100 mm above finished decking with post support off decking as shown on spreader plate
- 4. Railings comprise of the following steel

Panels to be approx 350 mm high projected above existing coping fixed as shown on inside face of parapet and approx 1100 high across decking from side to side, comprising of 40x12mm convex top rail, 30mm square standards, 30x 8mm flat bottom rail. 12mm round vertical infill bars with max 99mm gaps to Building