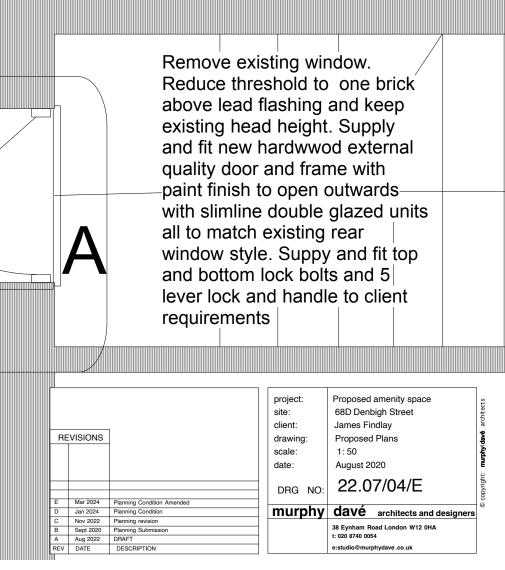

terrace plan and section AA

scale 1.20 (A3 paper size)

- 1. Existing parapet and coping stone to
- 2. New factory paint finished mild steel railings to be fixed on inside face of parapet wall with top rail 1100 mm above finished decking with post support off decking as shown on spreader plate
- 4. Railings comprise of the following steel

Panels to be approx 350 mm high projected above existing coping fixed as shown on inside face of parapet and approx 1100 high across decking from side to side, comprising of 40x12mm convex top rail, 30mm square standards, 30x 8mm flat bottom rail. 12mm round vertical infill bars with max 99mm gaps to Building



Refer to drawing no 22.07.07/B