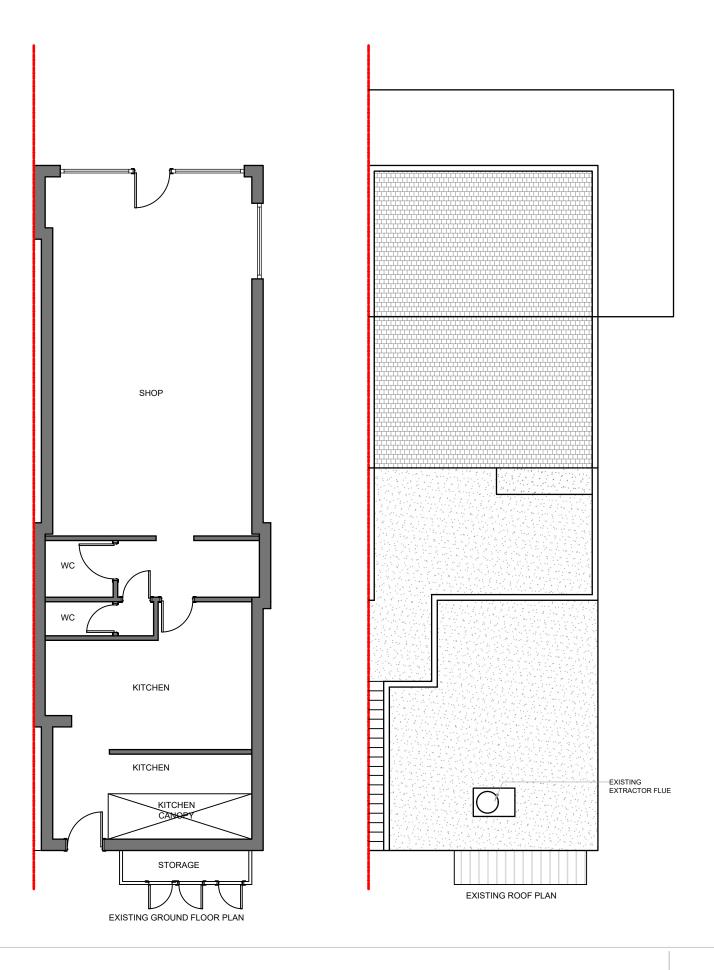

| Drawing Number | Rev | Project Number | Date     | Sheet By | Checked By | Scale @ Size | Status               | Drawing Title  | Job Name        | Client Name |
|----------------|-----|----------------|----------|----------|------------|--------------|----------------------|----------------|-----------------|-------------|
| 03             |     | 04-0224        | 14/02/24 | MO       | KT         | 1:100@ A3    | PLANNING APPLICATION | EXISTING PLANS | NO 130, SL6 3DL | RANJ SHANTI |