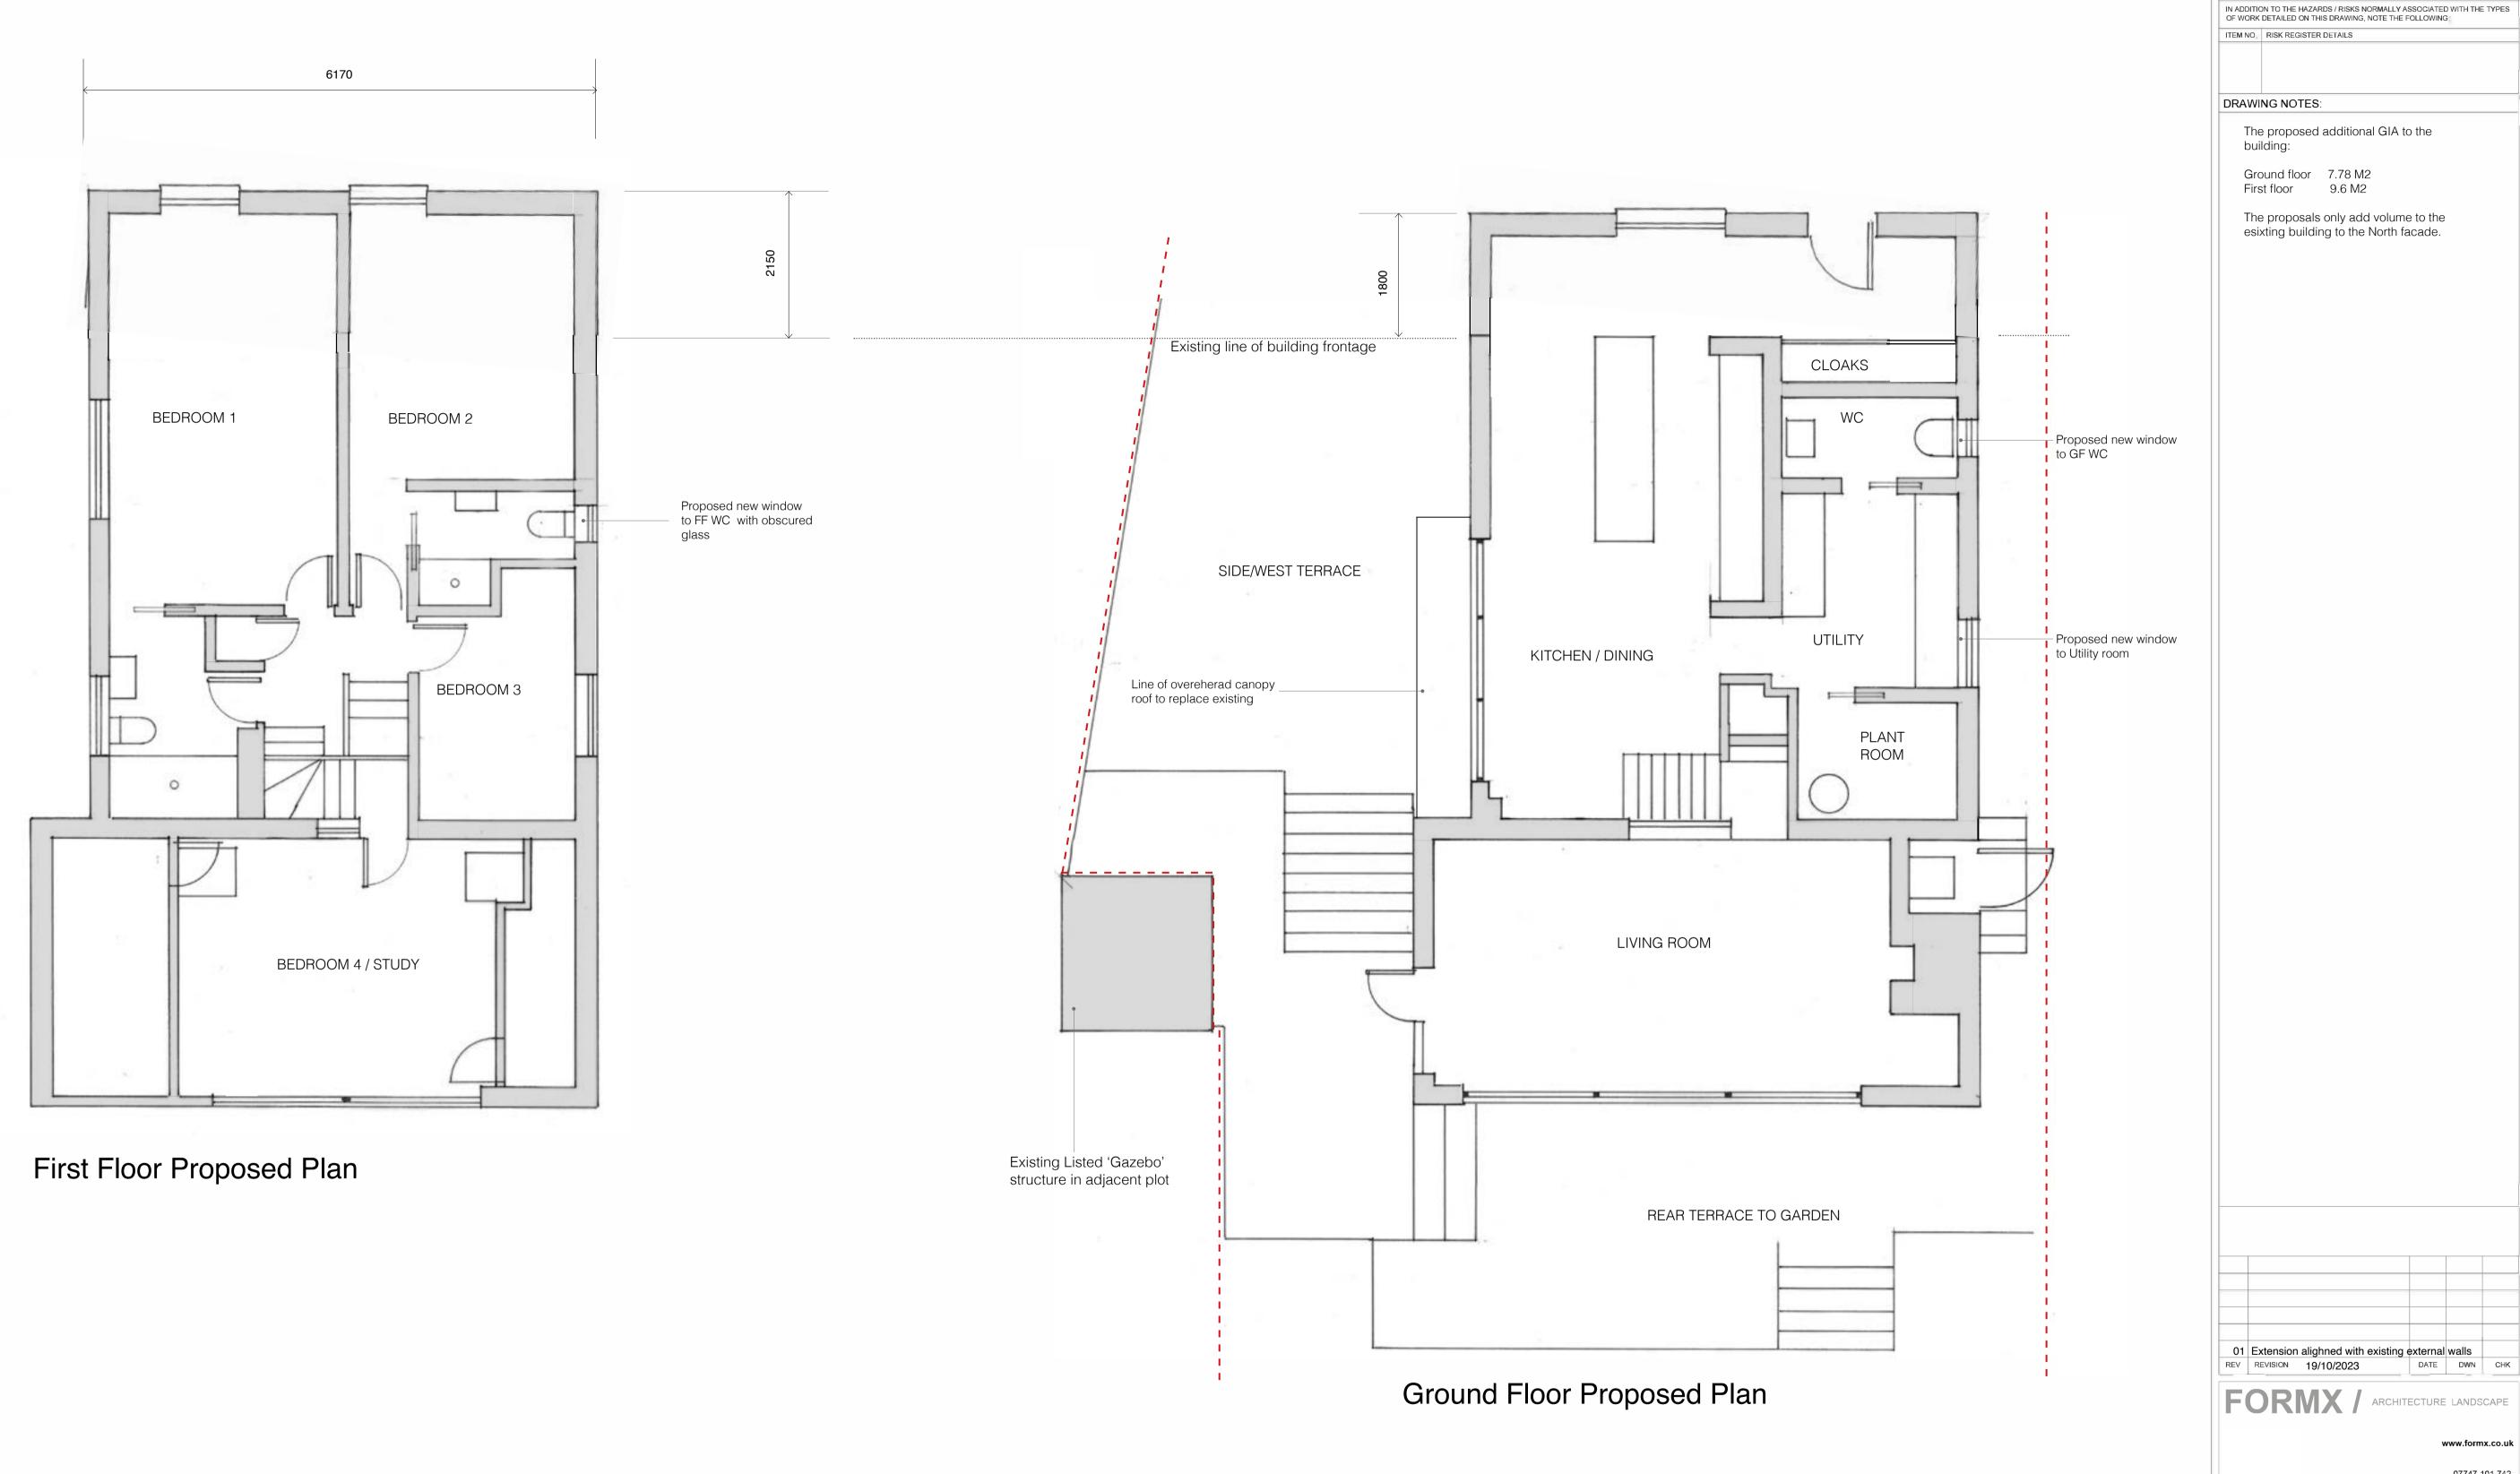

O1 Extension alighned with existing external walls

REV REVISION 19/10/2023 DATE DWN CHK FORMX / ARCHITECTURE LANDSCAPE www.formx.co.uk 07747 101 742 47 Hadham Road CM23 2QU Proposed GF/FF Plans Scale: 1:50 20/06/23 Drawing No: 055/0103

The proposed additional GIA to the

The proposals only add volume to the esixting building to the North facade.

Ground floor 7.78 M2 First floor 9.6 M2

Scale 1:50