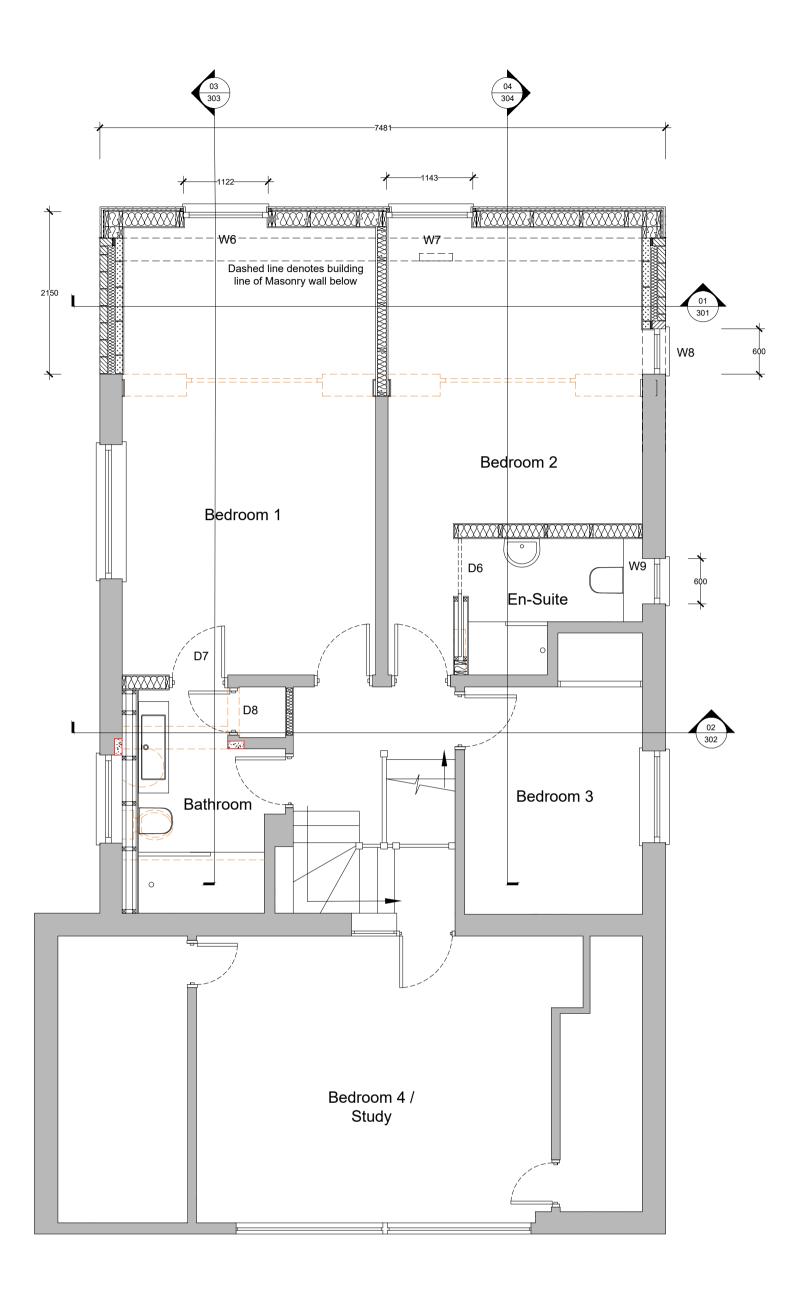

Ground Floor General Arrangement Plan

First Floor General Arrangement Plan

GENERAL NOTES:

1. ALL DIMENSIONS ARE IN MILLIMETRES UNLESS NOTED OTHERWISE

2. ALL DIMENSIONS SHALL BE VERIFIED ON SITE BEFORE PROCEEDING WITH THE WORK

3. FORMX SHALL BE NOTIFIED IN WRITING OF ANY DISCREPANCIES

4. FORMX ACCEPT NO LIABILITY FOR ANY EXPENSE LOSS OR DAMAGE OF WHATSOEVER
NATURE AND HOWEVER ARISING FROM ANY VARIATION MADE TO THIS DRAWING OR IN THE
EXECUTION OF THE WORK TO WHICH IT RELATES WHICH HAS NOT BEEN REFERRED TO THEM
AND PRIOR APPROVAL OBTAINED IN ADDITION TO THE HAZARDS / RISKS NORMALLY ASSOCIATED WITH THE TYPES OF WORK DETAILED ON THIS DRAWING, NOTE THE FOLLOWING: ITEM NO. RISK REGISTER DETAILS DRAWING NOTES: No 47 Hadham Road demise as per Conveyance Plan Extent of existing house To be demolished D# Door codes. Refer to specification
W# Window codes. Refer to specification. FORMX / ARCHITECTS 07747 101 742 Company No: 10116539 No. 47 Hadham Road Drawing Title:
Proposed General Arrangement Plans 10.01.24 1:50 @ A1 Ckd: AC Drn: AY Construction