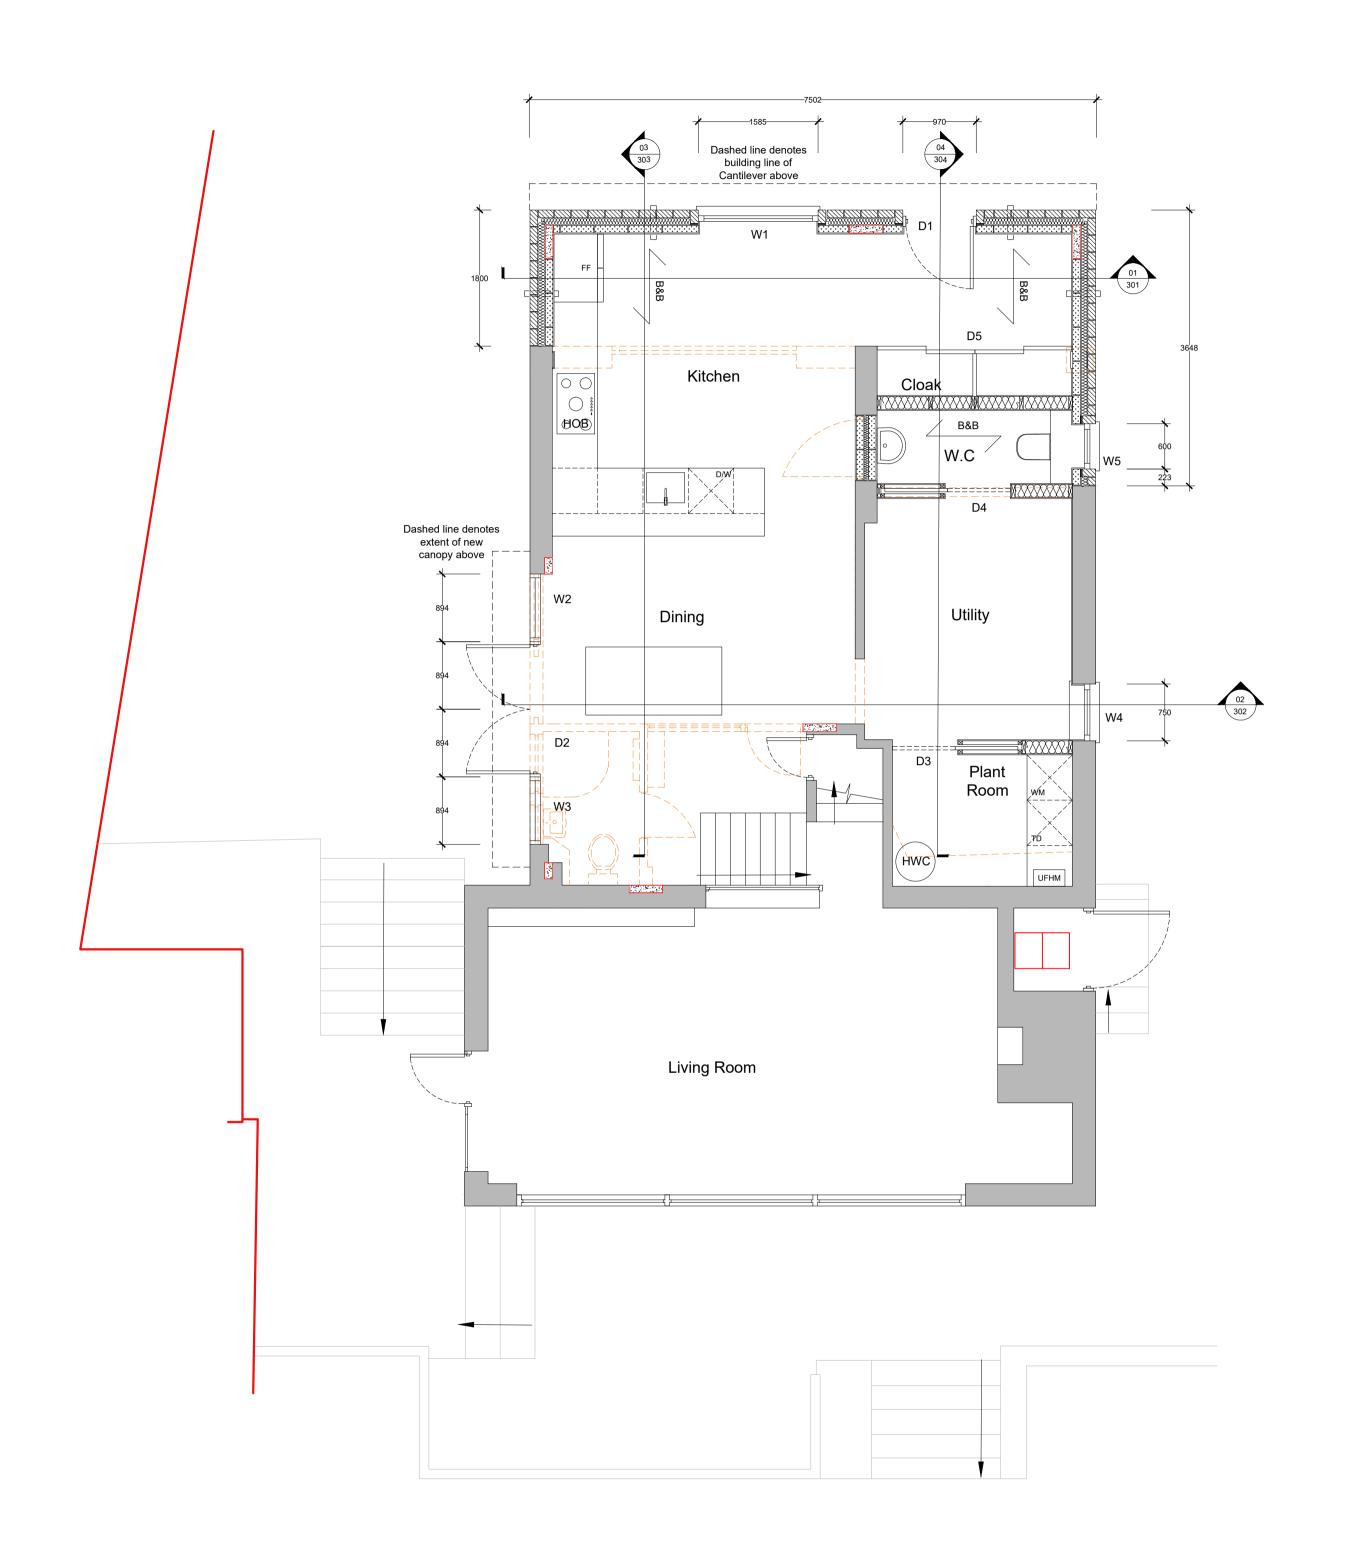

Ground Floor General Arrangement Plan

First Floor General Arrangement Plan

GENERAL NOTES:

1. ALL DIMENSIONS ARE IN MILLIMETRES UNLESS NOTED OTHERWISE

2. ALL DIMENSIONS SHALL BE VERIFIED ON SITE BEFORE PROCEEDING WITH THE WORK

3. FORMX SHALL BE NOTIFIED IN WRITING OF ANY DISCREPANCIES

4. FORMX ACCEPT NO LIABILITY FOR ANY EXPENSE LOSS OR DAMAGE OF WHATSOEVER
NATURE AND HOWEVER ARISING FROM ANY VARIATION MADE TO THIS DRAWING OR IN THE
EXECUTION OF THE WORK TO WHICH IT RELATES WHICH HAS NOT BEEN REFERRED TO THEM
AND PRIOR APPROVAL OBTAINED IN ADDITION TO THE HAZARDS / RISKS NORMALLY ASSOCIATED WITH THE TYPES OF WORK DETAILED ON THIS DRAWING, NOTE THE FOLLOWING: ITEM NO. RISK REGISTER DETAILS DRAWING NOTES: No 47 Hadham Road demise as per Conveyance Plan Extent of existing house To be demolished D# Door codes. Refer to specification
W# Window codes. Refer to specification. FORMX / ARCHITECTS 07747 101 742 Company No: 10116539 No. 47 Hadham Road Drawing Title:
Proposed General Arrangement Plans 10.01.24 1:50 @ A1 Ckd: AC Drn: AY Construction