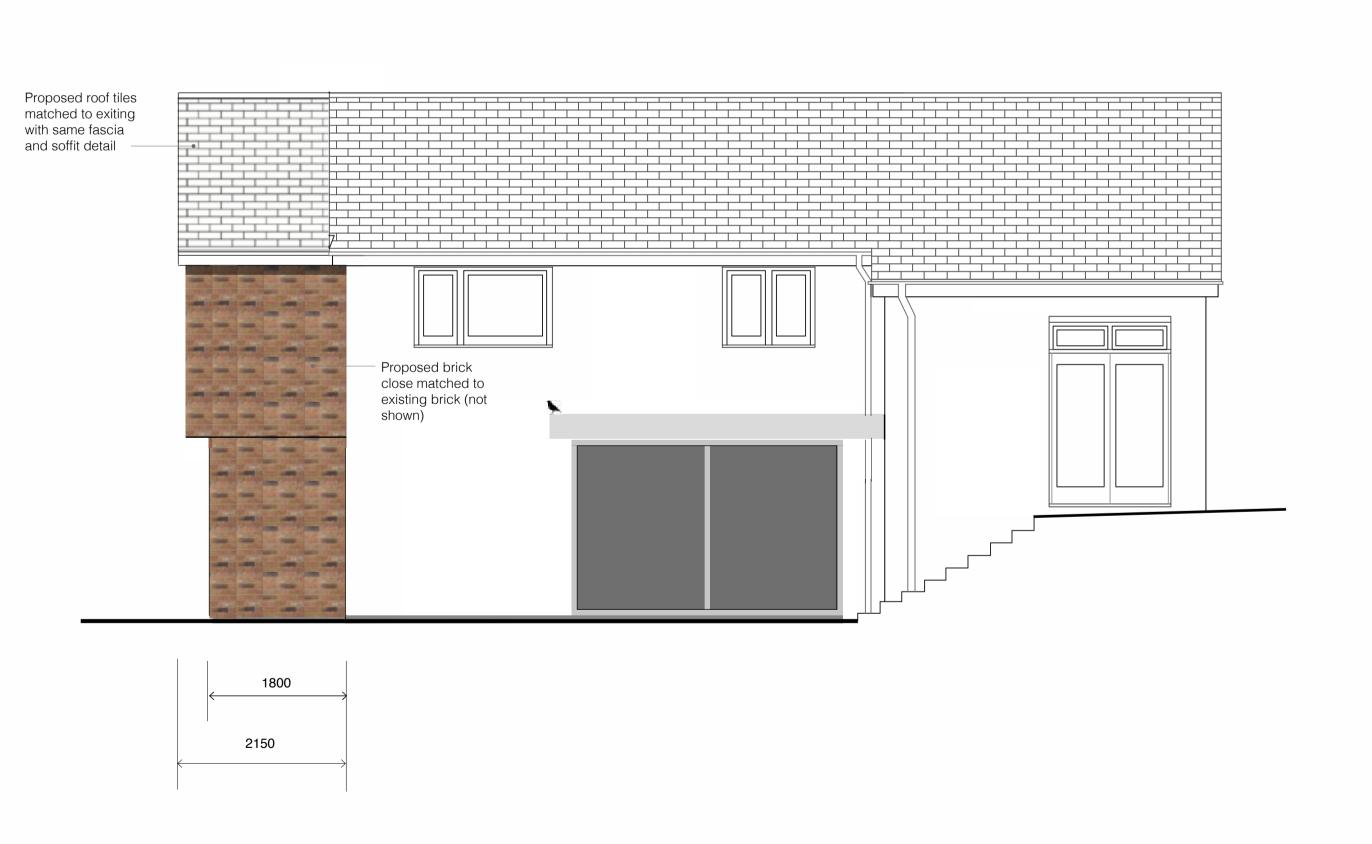

SIDE (WEST) ELEVATION

GENERAL NOTES: 1 ALL DIMENSIONS ARE IN MILLIMETRES UNLESS NOTED OTHERWISE
2 ALL DIMENSIONS SHALL BE VERIFIED ON SITE BEFORE PROCEEDING WITH THE WORK
3 FORMX SHALL BE NOTIFIED IN WRITING OF ANY DISCREPANCIES
4 FORMX ACCEPT NO LIABILITY FOR ANY EXPENSE LOSS OR DAMAGE OF WHATSOEVER
NATURE AND HOWEVER ARISING FROM ANY VARIATION MADE TO THIS DRAWING OR IN THE
EXECUTION OF THE WORK TO WHICH IT RELATES WHICH HAS NOT BEEN REFERRED TO THEM
AND PRIOR APPROVAL OBTAINED A 1 Original Sheet Size IN ADDITION TO THE HAZARDS / RISKS NORMALLY ASSOCIATED WITH THE TYPES OF WORK DETAILED ON THIS DRAWING, NOTE THE FOLLOWING: ITEM NO RISK REGISTER DETAILS DRAWING NOTES: The rear elevation will not change and is therefore not shown on the proposed drawings. Refer to drawing 055-0104 existing elevations, for the rear (south) unchanged elevation. Indicative proposed brick to be a close and complimentary match to the exiting brick . Refer to DAS 01 Extension alighned with existing external walls
REV REVISION 19/10/2023 DATE DWN 07747 101 742 Project Title: 47 Hadham Road CM23 2QU Drawing Title: Proposed Elevations