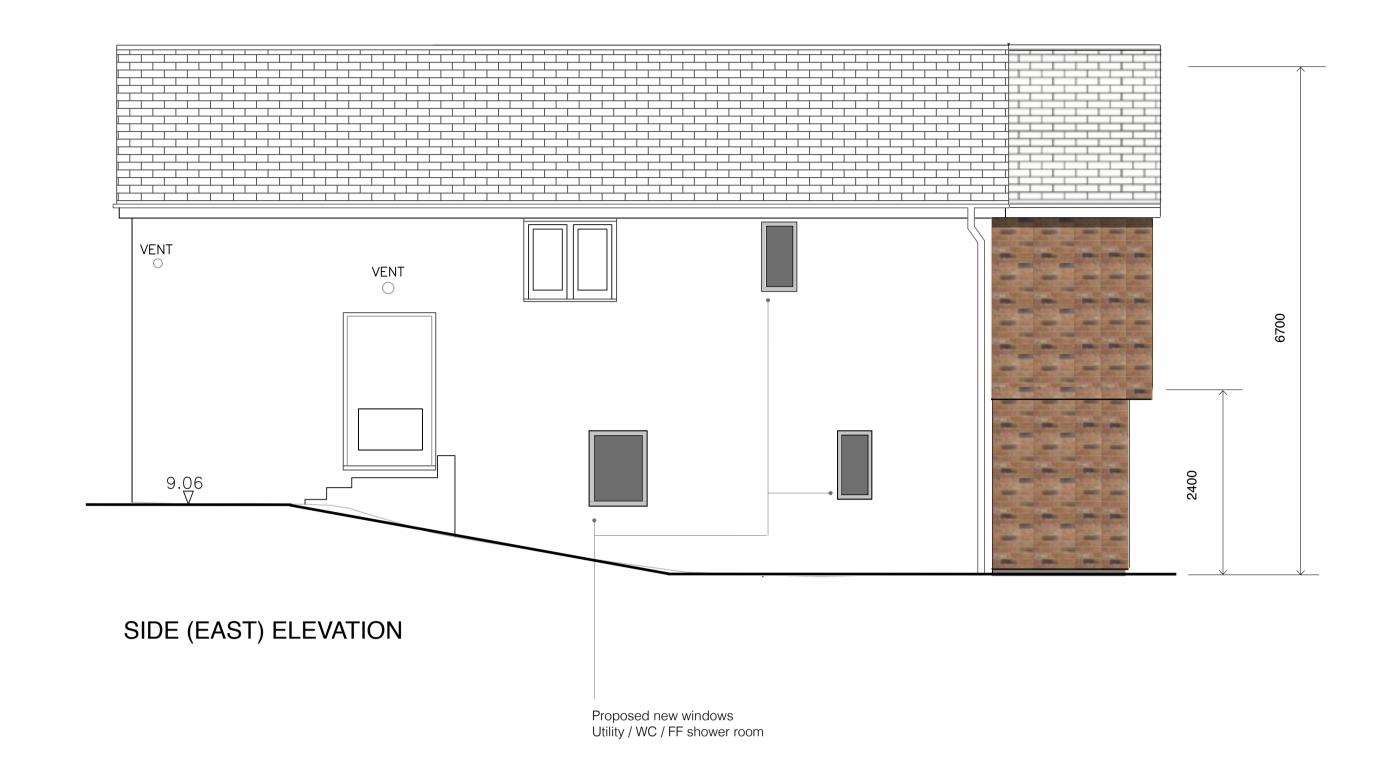

SIDE (WEST) ELEVATION

GENERAL NOTES: 1 ALL DIMENSIONS ARE IN MILLIMETRES UNLESS NOTED OTHERWISE
2 ALL DIMENSIONS SHALL BE VERIFIED ON SITE BEFORE PROCEEDING WITH THE WORK
3 FORMX SHALL BE NOTIFIED IN WRITING OF ANY DISCREPANCIES
4 FORMX ACCEPT NO LIABILITY FOR ANY EXPENSE LOSS OR DAMAGE OF WHATSOEVER
NATURE AND HOWEVER ARISING FROM ANY VARIATION MADE TO THIS DRAWING OR IN THE
EXECUTION OF THE WORK TO WHICH IT RELATES WHICH HAS NOT BEEN REFERRED TO THEM
AND PRIOR APPROVAL OBTAINED A 1 Original Sheet Size IN ADDITION TO THE HAZARDS / RISKS NORMALLY ASSOCIATED WITH THE TYPES OF WORK DETAILED ON THIS DRAWING, NOTE THE FOLLOWING: ITEM NO RISK REGISTER DETAILS DRAWING NOTES: The rear elevation will not change and is therefore not shown on the proposed drawings. Refer to drawing 055-0104 existing elevations, for the rear (south) unchanged elevation. Indicative proposed brick to be a close and complimentary match to the exiting brick . Refer to DAS 01 Extension alighned with existing external walls
REV REVISION 19/10/2023 DATE DWN 07747 101 742 Project Title: 47 Hadham Road CM23 2QU Drawing Title: Proposed Elevations