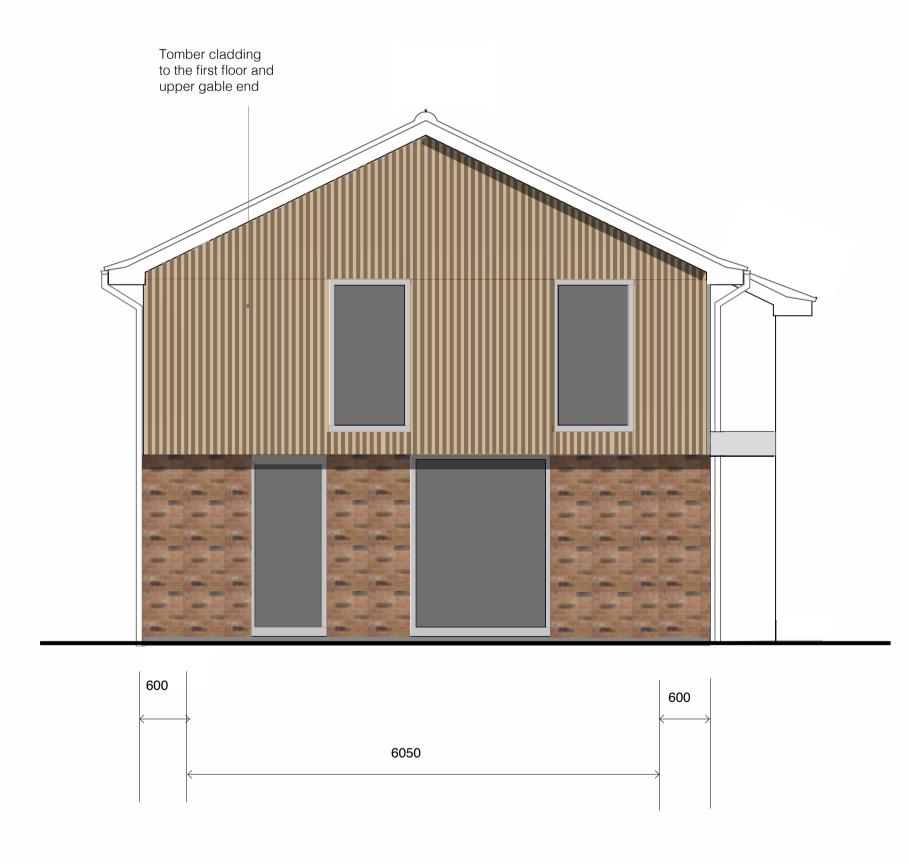

SIDE (WEST) ELEVATION

GENERAL NOTES: 1 ALL DIMENSIONS ARE IN MILLIMETRES UNLESS NOTED OTHERWISE
2 ALL DIMENSIONS SHALL BE VERIFIED ON SITE BEFORE PROCEEDING WITH THE WORK
3 FORMX SHALL BE NOTIFIED IN WRITING OF ANY DISCREPANCIES
4 FORMX ACCEPT NO LIABILITY FOR ANY EXPENSE LOSS OR DAMAGE OF WHATSOEVER
NATURE AND HOWEVER ARISING FROM ANY VARIATION MADE TO THIS DRAWING OR IN THE
EXECUTION OF THE WORK TO WHICH IT RELATES WHICH HAS NOT BEEN REFERRED TO THEM
AND PRIOR APPROVAL OBTAINED A 1 Original Sheet Size IN ADDITION TO THE HAZARDS / RISKS NORMALLY ASSOCIATED WITH THE TYPES OF WORK DETAILED ON THIS DRAWING, NOTE THE FOLLOWING: ITEM NO RISK REGISTER DETAILS DRAWING NOTES: The rear elevation will not change and is therefore not shown on the proposed drawings. Refer to drawing 055-0104 existing elevations, for the rear (south) unchanged elevation. Indicative proposed brick to be a close and complimentary match to the exiting brick . Refer to DAS 01 Extension alighned with existing external walls
REV REVISION 19/10/2023 DATE DWN 07747 101 742 Project Title: 47 Hadham Road CM23 2QU Drawing Title: Proposed Elevations