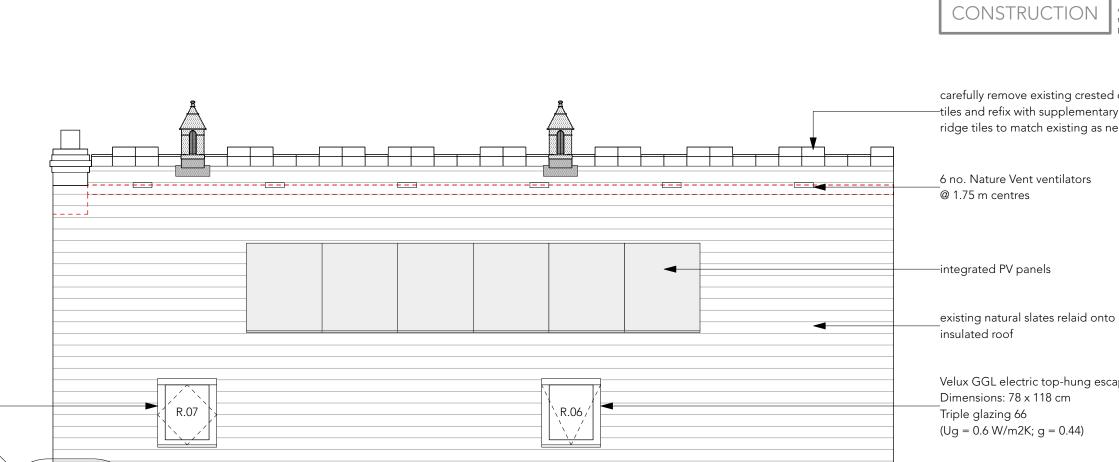

## Notes

All dimensions to be checked on site prior to commencement of any works. Refer any discrepancies to the architect.

carefully remove existing crested clay ridge -tiles and refix with supplementary reclaimed ridge tiles to match existing as necessary

Velux GGL electric top-hung escape window MK06

-lead clad fascia

existing leaded and stained glass windows retained and overhauled

| 15.03.24 | As built for application                                  | to discharge | planning conditions | AG |      |
|----------|-----------------------------------------------------------|--------------|---------------------|----|------|
| 14.08.23 | Window/ door opening annotation added                     |              |                     | AG |      |
| 19.07.23 | Window/ door annotation added                             |              |                     | AG |      |
| 16.06.23 | Brick coursing adjusted; window notation and lean-to roof |              |                     |    |      |
|          | detail added                                              |              |                     | AG |      |
| 29.05.23 | Elevation corrected; initial construction issue           |              |                     | AG |      |
| 21.12.22 | Roof detail added                                         |              |                     | AG |      |
| 21.11.22 | VP added                                                  |              |                     | AG |      |
| 19.11.22 | Initial issue                                             |              |                     | AG |      |
| Date     | Amendment                                                 |              |                     | Ву | Chkd |
|          | 1                                                         | 2            | 3 metres            |    |      |