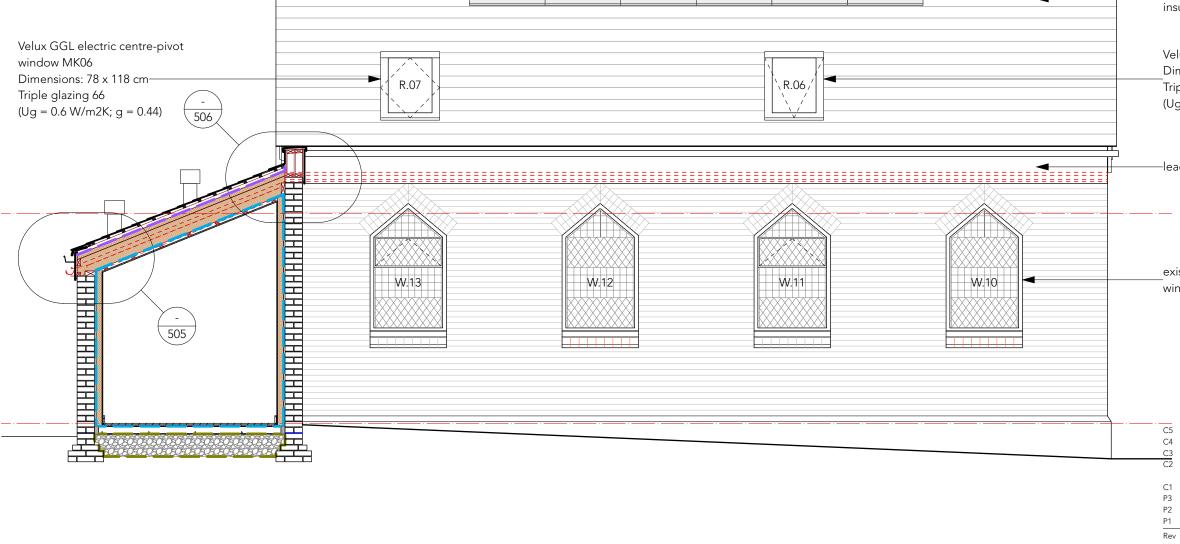

Velux GGL electric top-hung escape window MK06

-lead clad fascia

existing leaded and stained glass windows retained and overhauled

| 15.03.24 | As built for application                                  | to discharge | planning conditions | AG |      |
|----------|-----------------------------------------------------------|--------------|---------------------|----|------|
| 14.08.23 | Window/ door opening annotation added                     |              |                     | AG |      |
| 19.07.23 | Window/ door annotation added                             |              |                     | AG |      |
| 16.06.23 | Brick coursing adjusted; window notation and lean-to roof |              |                     |    |      |
|          | detail added                                              |              |                     | AG |      |
| 29.05.23 | Elevation corrected; initial construction issue           |              |                     | AG |      |
| 21.12.22 | Roof detail added                                         |              |                     | AG |      |
| 21.11.22 | VP added                                                  |              |                     | AG |      |
| 19.11.22 | Initial issue                                             |              |                     | AG |      |
| Date     | Amendment                                                 |              |                     | Ву | Chkd |
|          | 1                                                         | 2            | 3 metres            |    |      |