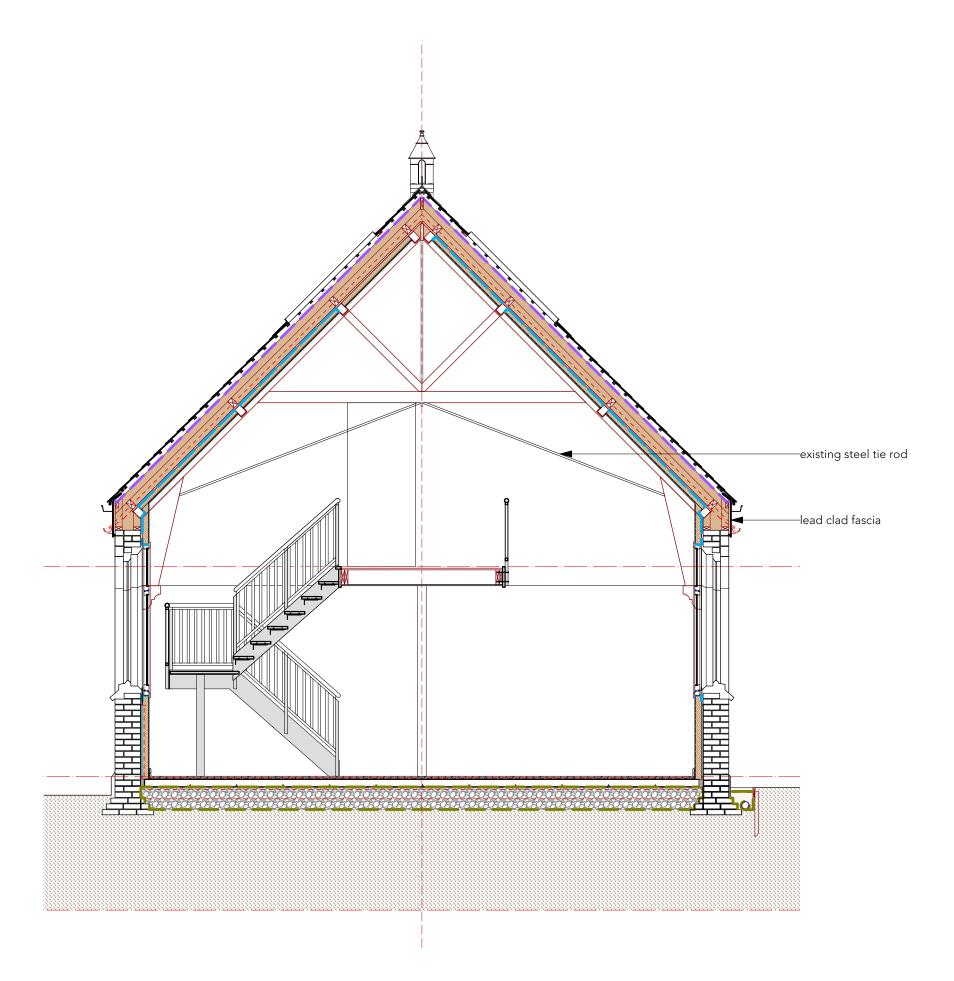

Note

All dimensions to be checked on site prior to commencement of any works.

Refer any discrepancies to the architect.

See drawing nos. 22\_404 C 031 - 035 for stair and balustrade construction details

| C3  | 17.02.24 | Solitex membrane replaced by Powerlon UltraPerm breathable roofing underlay |   |          |    |      |
|-----|----------|-----------------------------------------------------------------------------|---|----------|----|------|
| C2  | 14.08.23 | Stair design amended                                                        |   |          | AG |      |
| C1  | 29.05.23 | Initial construction issue                                                  |   |          | AG |      |
| Rev | Date     | Amendment                                                                   |   |          | Ву | Chkc |
| )   |          | 1                                                                           | 2 | 3 metres |    |      |

## Proposed section C

Proposed conversion to dwelling

Former Methodist Chapel, The Street, Braughing, Herts SG11 6RD

Scale 1:50 @ A3 Date May 2023 Drawing no. 22\_404 | L | 021\_C3

90 Ware Road, Hertford SG13 7HN T: +44 (0)1992 501073 contact@goodarchitecture.co.uk