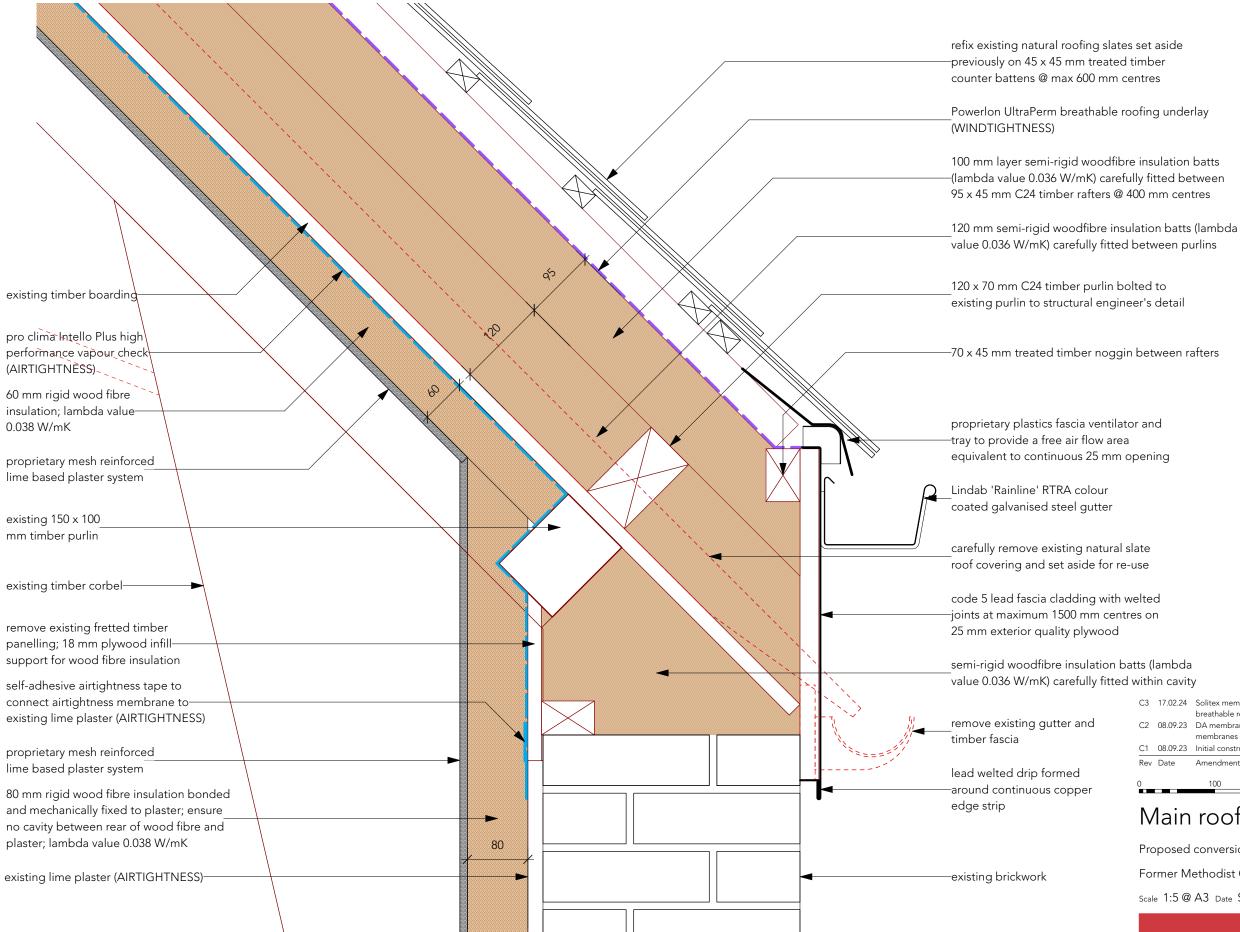

## Notes

All dimensions to be checked on site prior to commencement of any works. Refer any discrepancies to the architect.

|   |          | Solitex membrane replaced by Powerlon UltraPerm<br>breathable roofing underlay<br>DA membrane and DHF board omitted; Intello and Solitex |     |        | AG |      |
|---|----------|------------------------------------------------------------------------------------------------------------------------------------------|-----|--------|----|------|
|   |          | membranes added                                                                                                                          | ,   |        | AG |      |
|   | 08.09.23 | Initial construction issue                                                                                                               |     |        | AG |      |
| v | Date     | Amendment                                                                                                                                |     |        | Ву | Chkd |
|   |          | 100                                                                                                                                      | 200 | 300 mm |    |      |

## Main roof eaves detail

Proposed conversion to dwelling

Former Methodist Chapel, The Street, Braughing, Herts SG11 6RD

Scale 1:5 @ A3 Date Sep 2023 Drawing no. 22\_404 | A | 507\_C3

**Good** Architecture