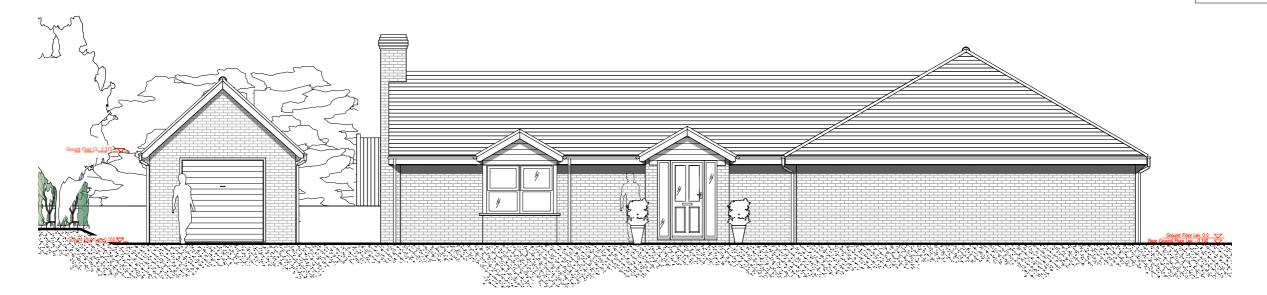

- Flint facing
  Red facing brick
  Timber Cladding
  Red plain tiles
  Timber windows/ doors
  Timber fascia and soffits
  Black plastic rain water goods

EXISTING FRONT ELEVATION

**EXISTING REAR ELEVATION** 