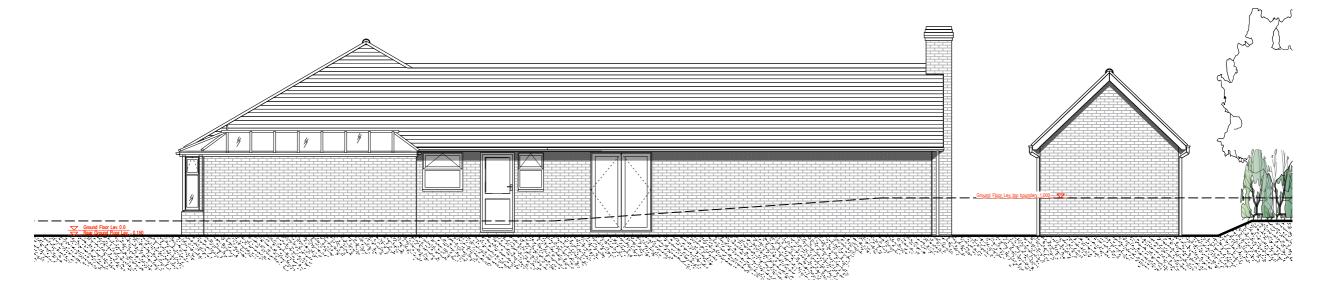

- Flint facing
  Red facing brick
  Timber Cladding
  Red plain tiles
  Timber windows/ doors
  Timber fascia and soffits
  Black plastic rain water goods

EXISTING FRONT ELEVATION

**EXISTING REAR ELEVATION** 