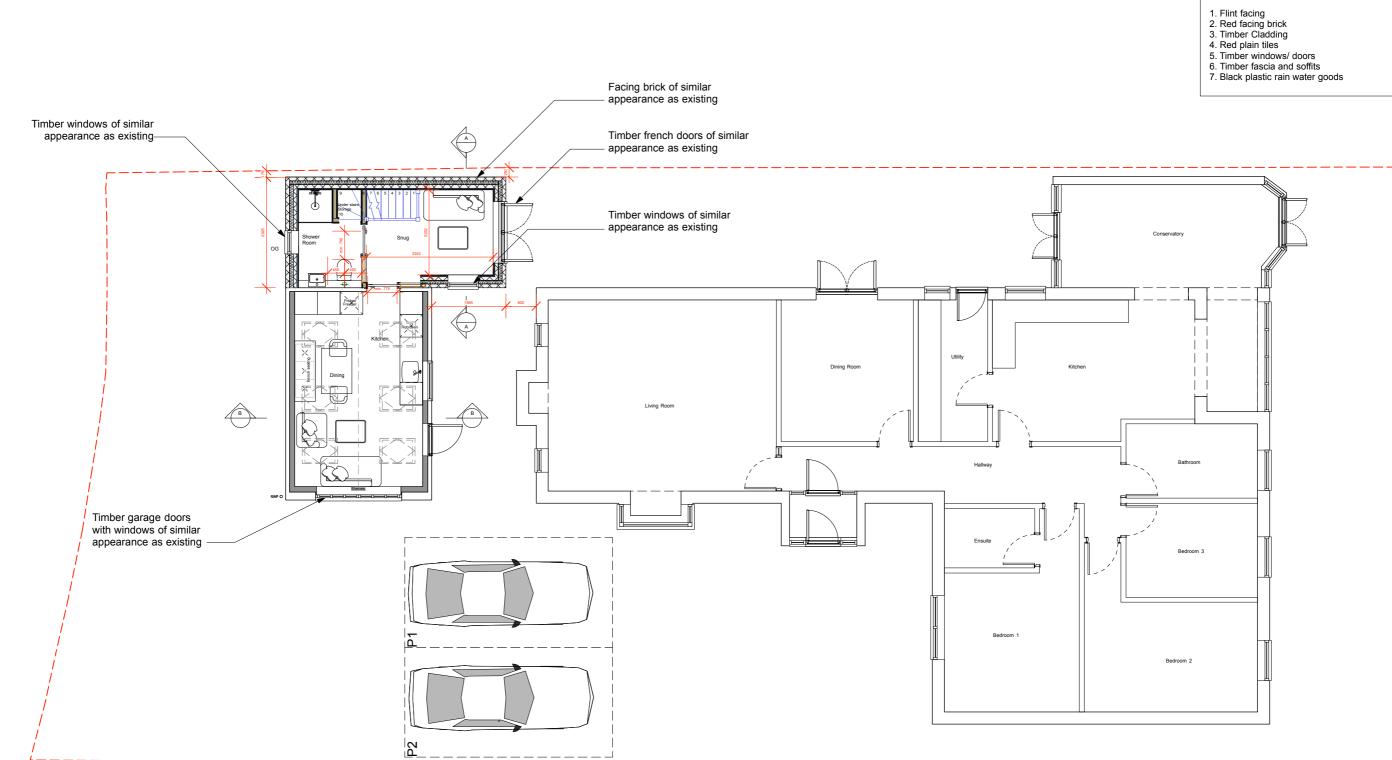

## PROPOSED GROUND FLOOR PLAN

| Plan                                                                                                                                                                                                                                                                                                                                                         | Status:     | Cloisters, Monks Walk, Half Acres, Bishops Stortford, CM23 2QP | Project: | Revisions: | 3 Church Walk<br>Sawbridgeworth<br>Herts CM21 9BJ | Äröland |
|--------------------------------------------------------------------------------------------------------------------------------------------------------------------------------------------------------------------------------------------------------------------------------------------------------------------------------------------------------------|-------------|----------------------------------------------------------------|----------|------------|---------------------------------------------------|---------|
| 1:100                                                                                                                                                                                                                                                                                                                                                        | Scale:      | Proposed Ground Floor Plan                                     | Drawing: |            | Design Herts CM21 9BJ                             |         |
| 0383B-100                                                                                                                                                                                                                                                                                                                                                    | Drawing No: | July 2023                                                      | Date:    |            | 07884294779                                       |         |
| © Aeroeland Design No implied licence exists. This drawing must not be used to calculate areas for the purposes of valuation. Drawings not to be used for construction. All dimensions to be their responsibility. All work must comply with relevant British Standards & Building Regulations. Drawing errors and omissions to be reported to the Designer. |             |                                                                |          |            |                                                   |         |

## Materials: