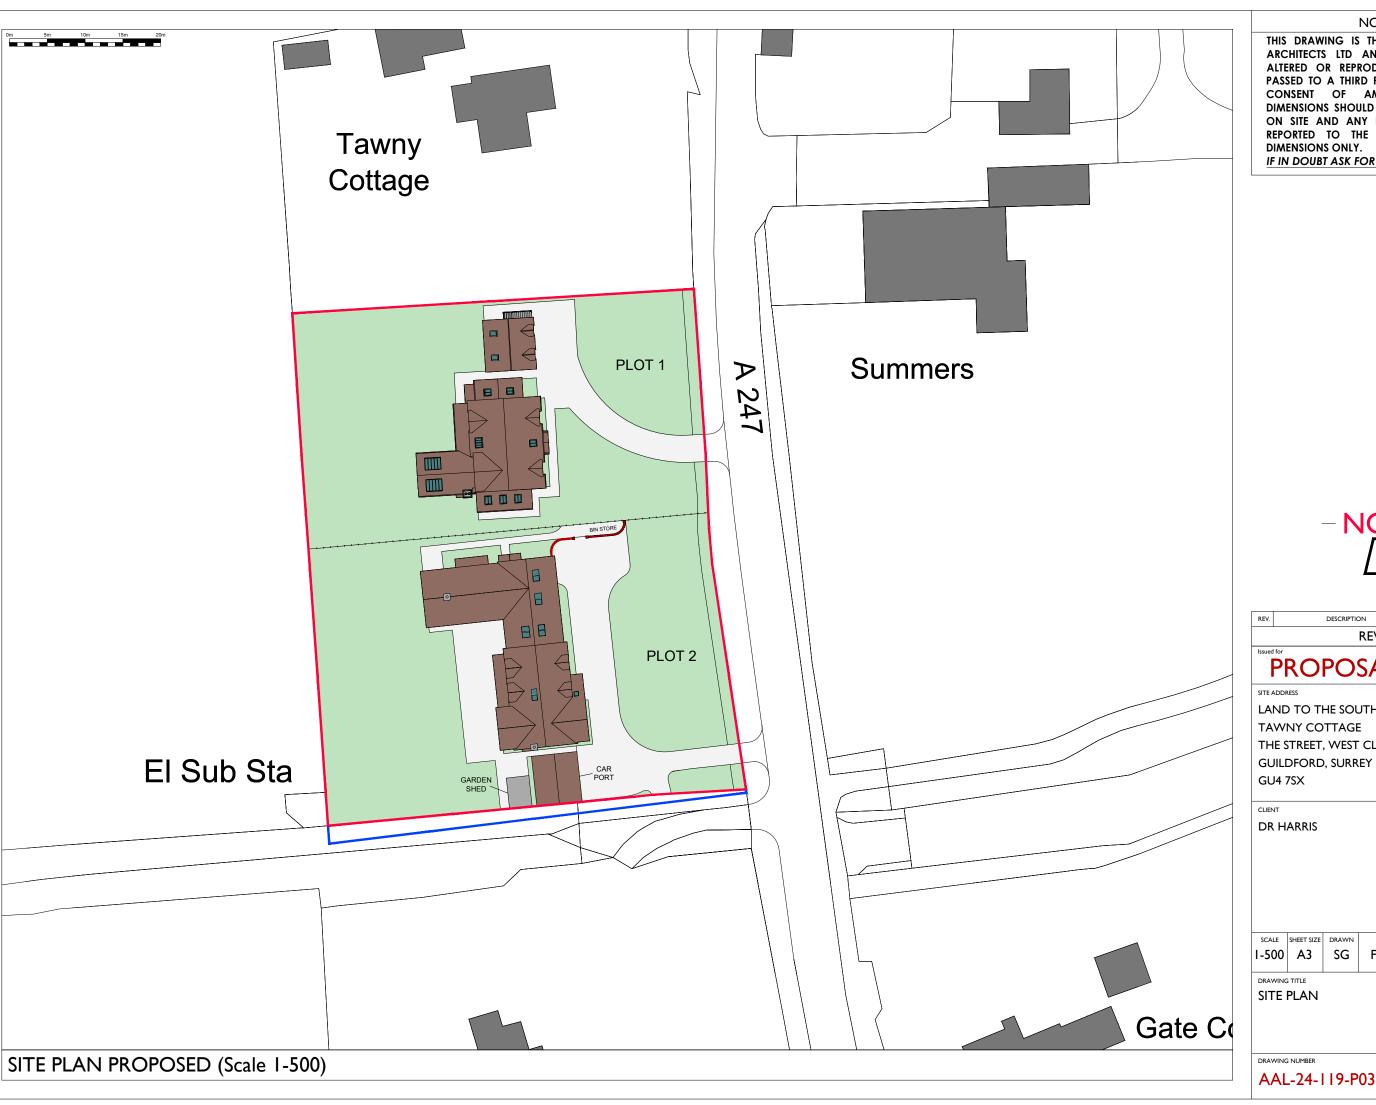

## NOTE

THIS DRAWING IS THE COPYRIGHT OF AMASIA ARCHITECTS LTD AND MAY NOT BE COPIED, ALTERED OR REPRODUCED IN ANY FORM, OR PASSED TO A THIRD PARTY WITHOUT THE WRITTEN CONSENT OF AMASIA ARCHITECTS LTD. DIMENSIONS SHOULD BE CHECKED AND VERIFIED ON SITE AND ANY DISCREPANCIES SHOULD BE REPORTED TO THE ARCHITECT. USE FIGURED DIMENSIONS ONLY.

IF IN DOUBT ASK FOR CONFIRMATION.

**REVISIONS** 

|  | Issued for PROPOSALS |                                                                                                   |    |        |  |
|--|----------------------|---------------------------------------------------------------------------------------------------|----|--------|--|
|  |                      |                                                                                                   |    |        |  |
|  | TAW!<br>THE S        | LAND TO THE SOUTH OF<br>TAWNY COTTAGE<br>THE STREET, WEST CLANDON<br>GUILDFORD, SURREY<br>GU4 75X |    |        |  |
|  | DR H                 | DR HARRIS                                                                                         |    |        |  |
|  | SCALE<br>I-500       | SHEET SIZE<br>A3                                                                                  | SG | FEB 24 |  |
|  |                      |                                                                                                   |    |        |  |

ALBURY ESTATE LOWER BARN WESTON FARM ALBURY SURREY GU5 9BZ FEB 24