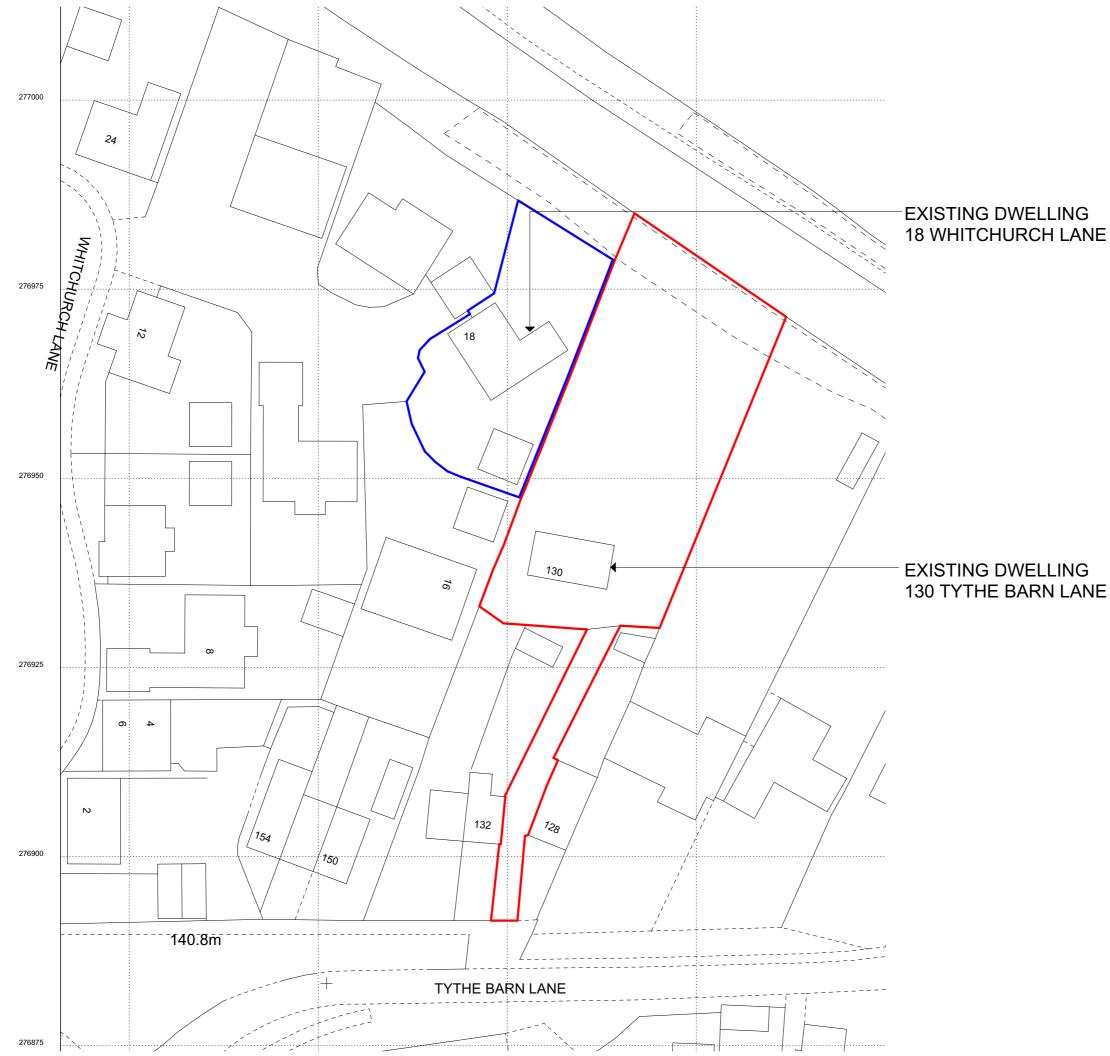

## EXISTING DWELLING 130 TYTHE BARN LANE JONES CHARTERED

RIBA 🕸

ARCHITECTURE . PLANNING . CONSERVATION

ARCHITECTS

arb

COPYRIGHT The copyright of this drawing is vested in the architect and must not be reproduced without his consent in writing NOTE

Contractors must verify dimensions before commencing any work, fabrication, ordering or shop drawings. Do not scale from this drawing.

SCHEME

PROPOSED NEW DWELLING, LAND ADJOINING 130 TYTHE BARN LANE, SHIRLEY, SOLIHULL,B90 1PF

TITLE

BLOCK PLAN AS EXISTING

| CLIENT<br>A GILL          |       |                    |
|---------------------------|-------|--------------------|
| DRAWING No.<br>23070 / 02 |       |                    |
| DATE<br>OCT 23            | SCALE | STATUS<br>PLANNING |