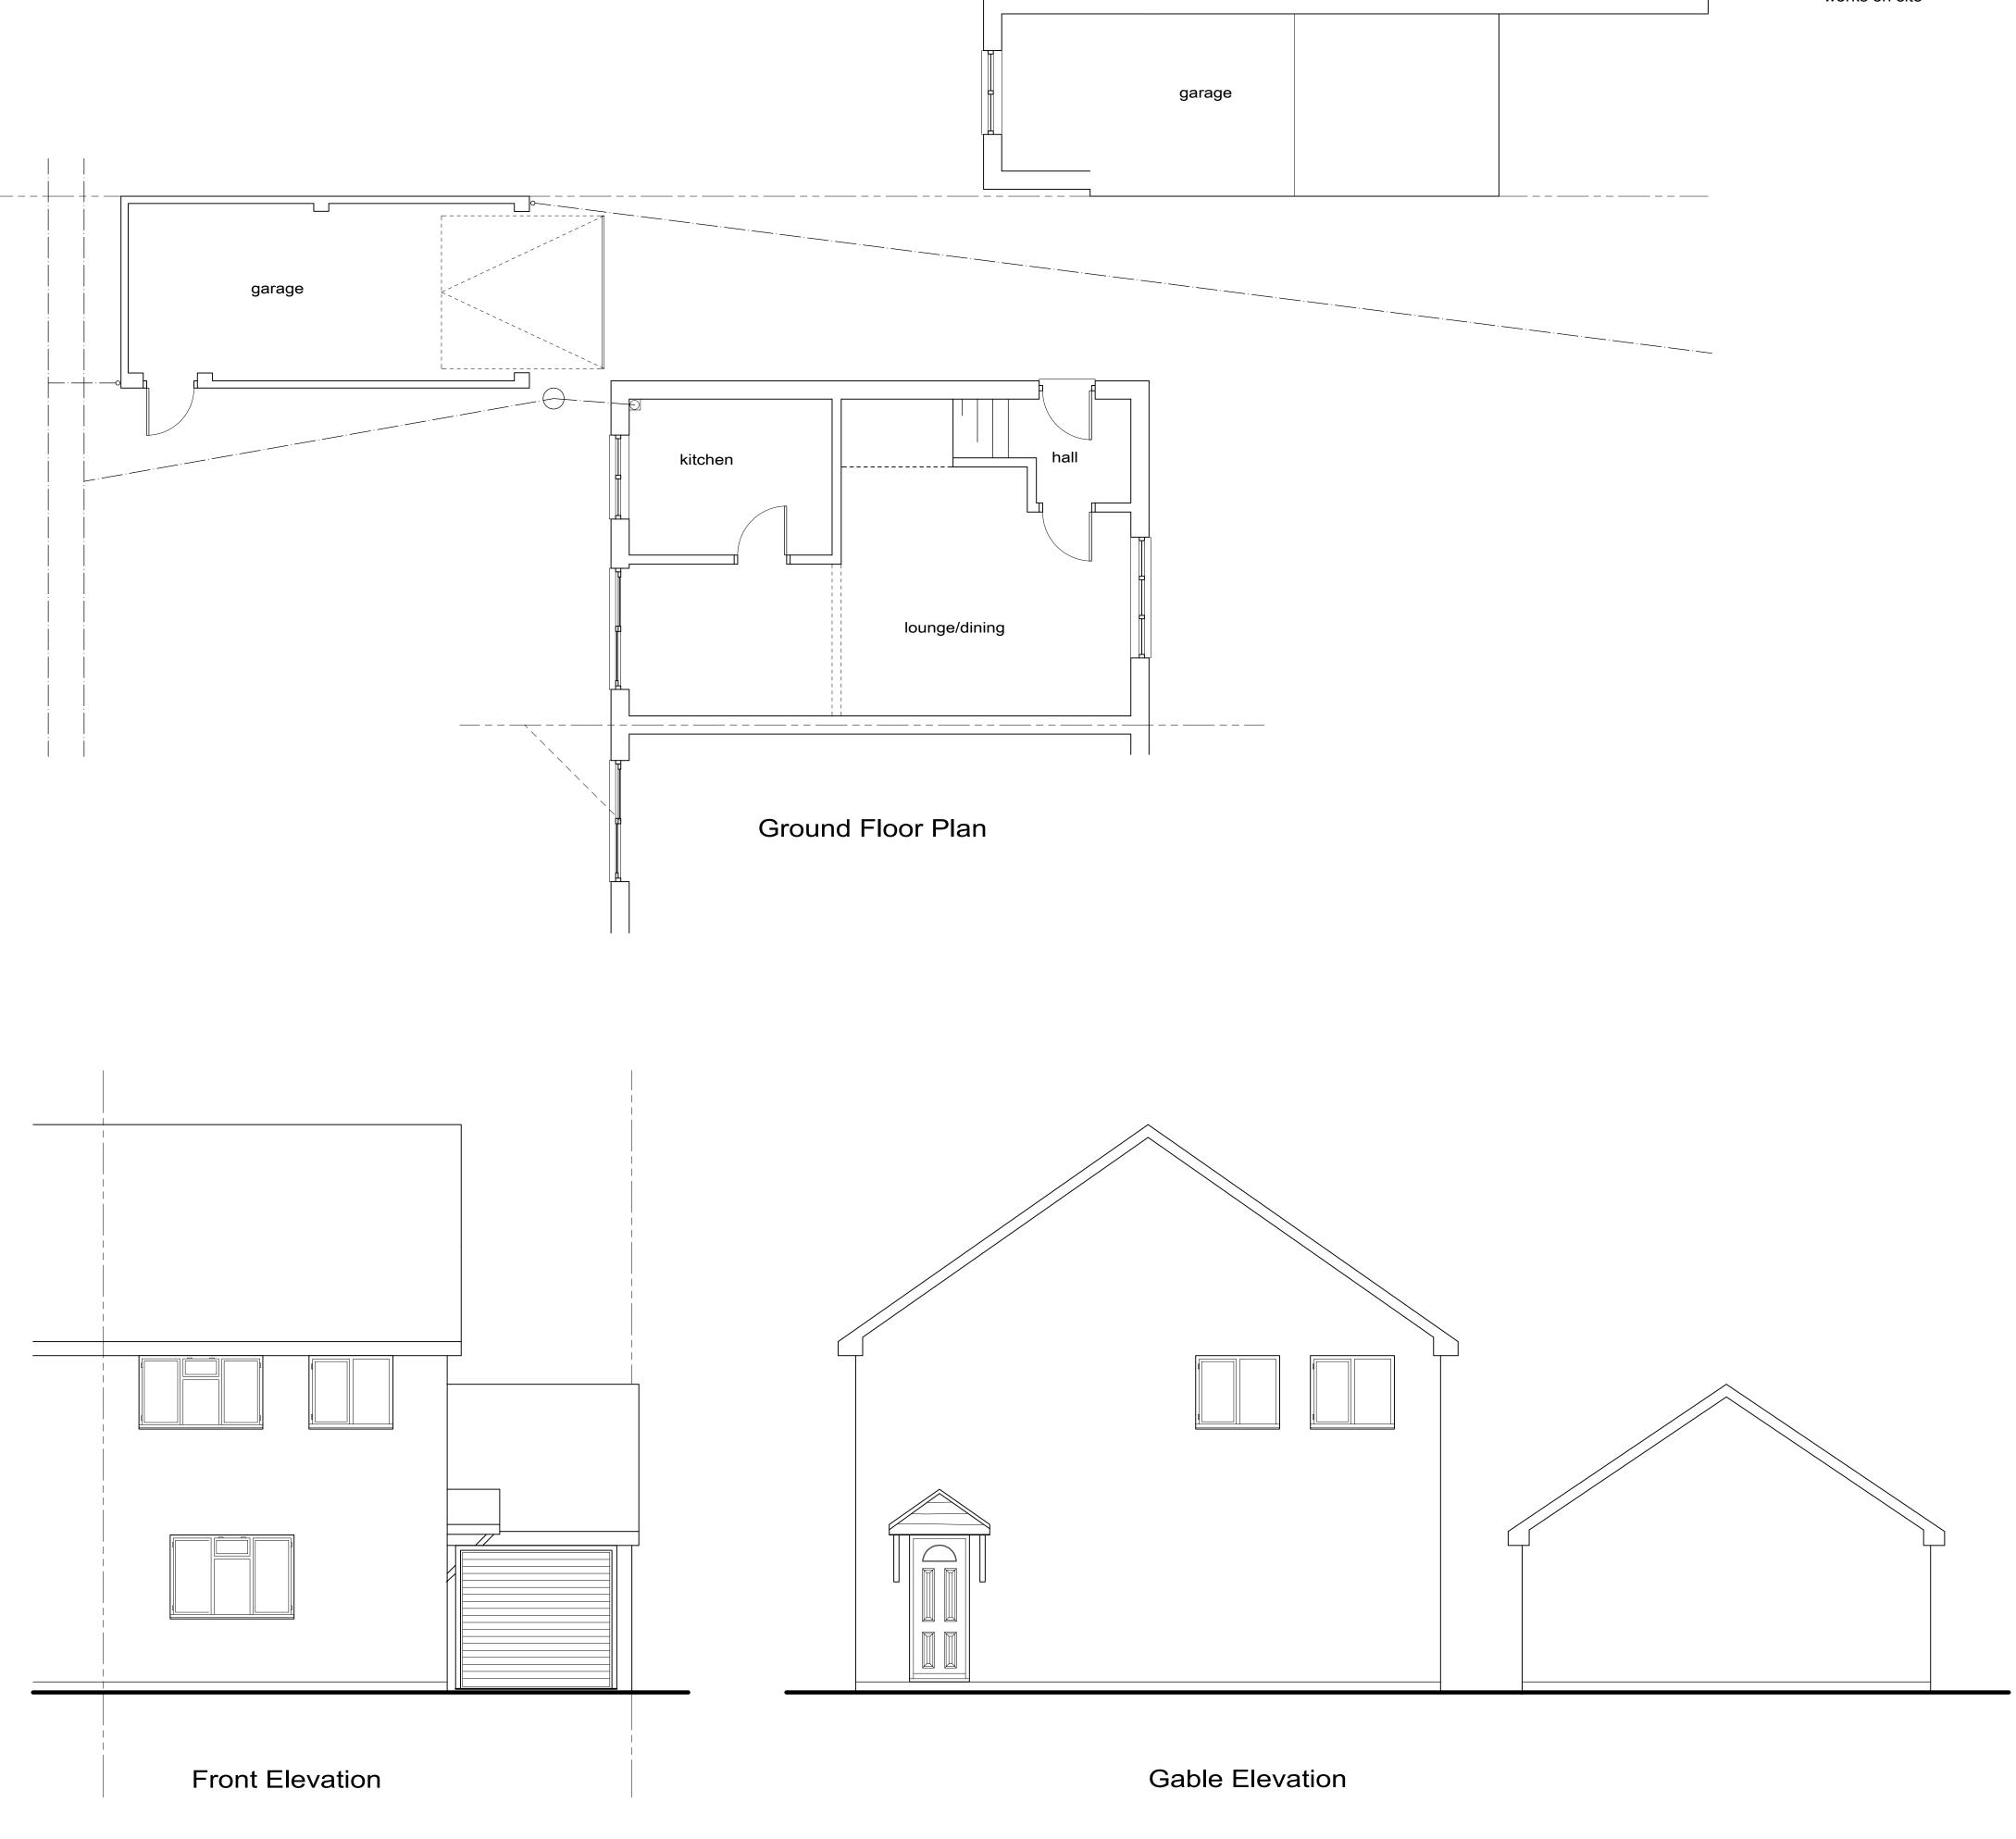

## NOTES

The position & direction of flow of all drainage new & existing are assumed and are to be determined by means of a camera survey before commencing any works on site

Ian Wright Associates Ltd PO Box 18646 Bromsgrove B6O 9QJ t/f: 07976 424549 e: info.iwa31@gmail.com PROJECT

| 35 Eastbury Drive, Solihull,<br>B92 8TL |  |
|-----------------------------------------|--|
|                                         |  |
|                                         |  |
| REVISIO                                 |  |
|                                         |  |
| DATE                                    |  |
| February 2024                           |  |
|                                         |  |

This drawing is copyright and is the property of Ian Wright Associates Ltd If in doubt