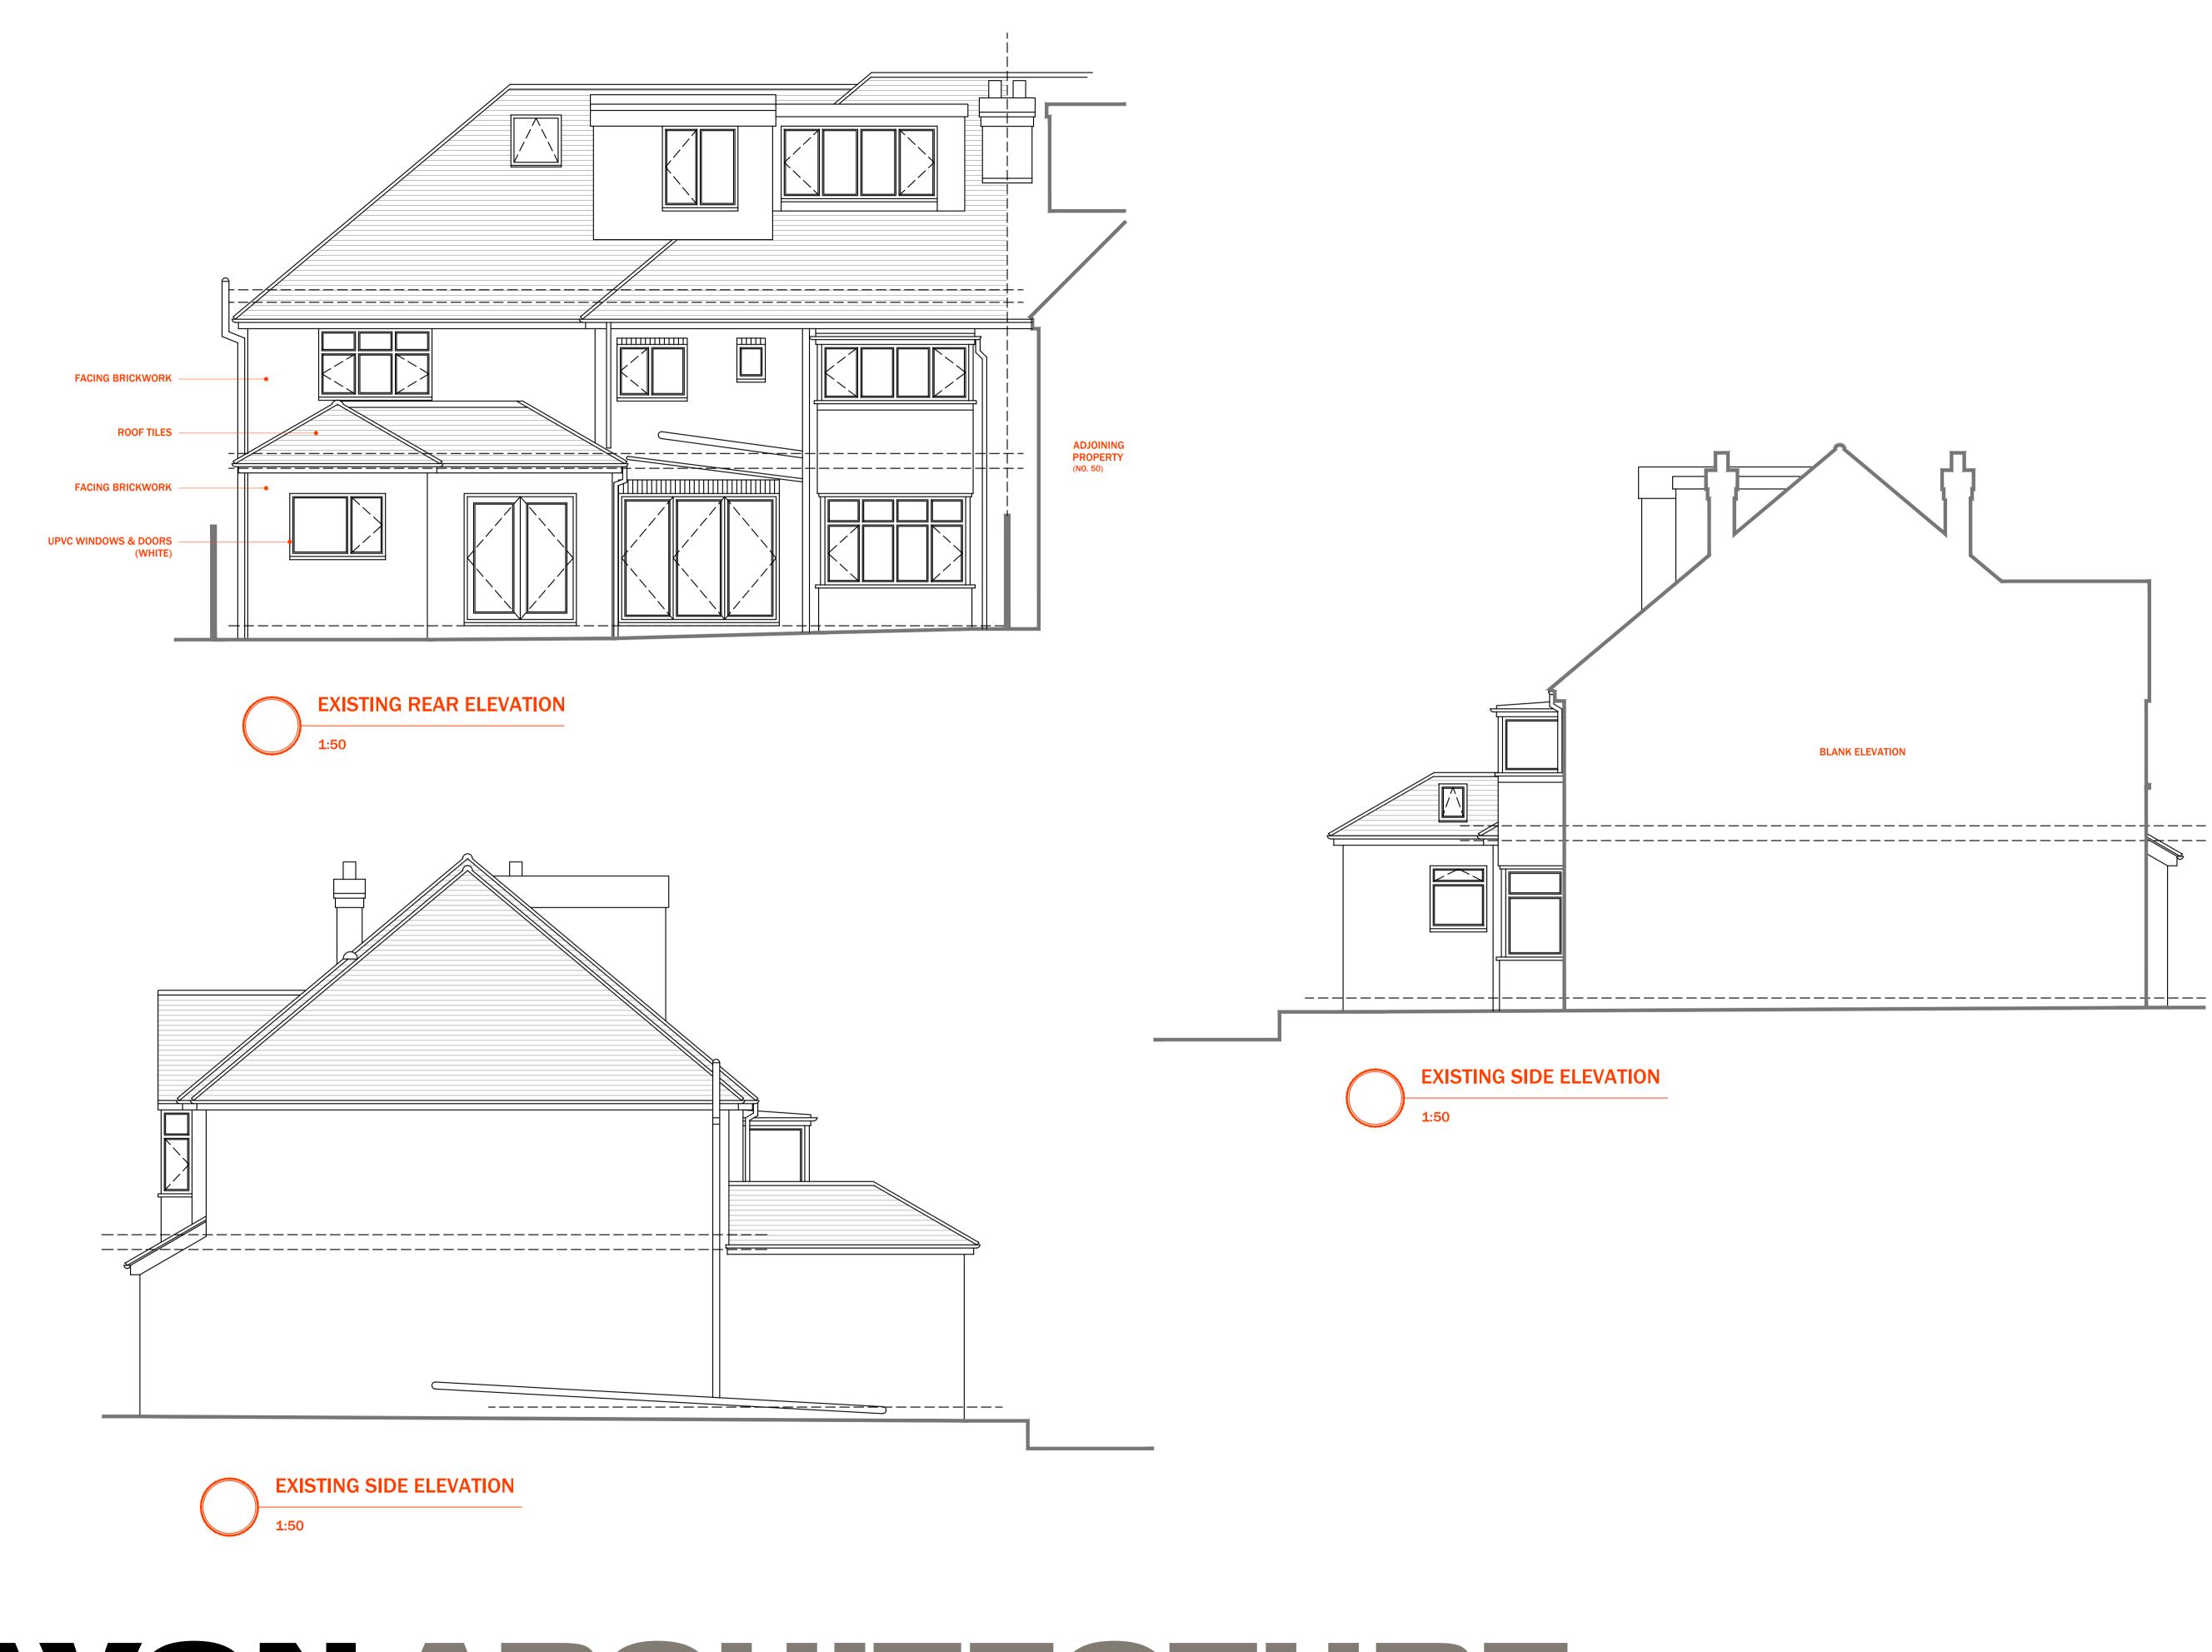

**DRAWING TITLE** EXISTING **ELEVATIONS** 

**PROJECT REFERENCE P340** CLIENT: **MR & MRS STRAW** PROPOSED EXTENSION PROJECT: **52 FENTHAM ROAD** SITE: HAMPTON IN ARDEN SOLIHULL B92 OAY

DRAWING REFERENCE: P340-002