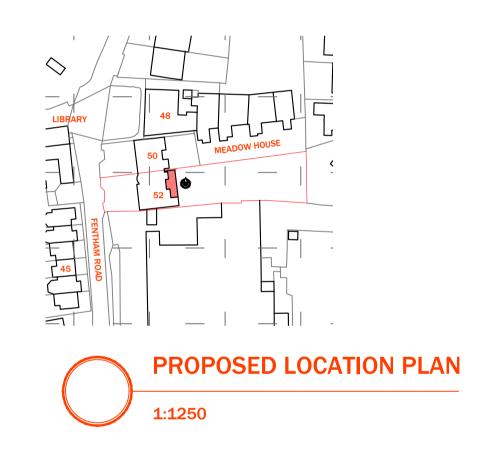

REVISION **OR.**  date FEB 2024



## AVON ARCHITECTURE MURLOUGH BARTON ROAD

WELFORD ON AVON WARWICKSHIRE CV37 8EY

M: 07972 203 422 T: 01789 751 345 E: enquiries@avonarchitecture.co.uk W: avonarchitecture.co.uk

## NOTES:

- 1. DO NOT SCALE/MEASURE FROM THIS DRAWING. ALL DIMENSIONS ARE TO BE CHECKED & CONFIRMED ON SITE BY THE CONTRACTOR PRIOR TO CONSTRUCTION OR ORDERING MATERIALS.
- 2. WHERE ANY DISCREPANCIES IN THE DRAWING OCCUR, PLEASE NOTIFY THE DRAWING AUTHOR.
- 3. THIS DRAWING IS TO BE READ IN CONJUNCTION WITH ANY RELEVANT SPECIFICATIONS, STRUCTURAL ENGINEERS' CALCULATIONS AND ANY OTHER THIRD PARTY DRAWINGS AND/OR INFORMATION.
- 4. ANY HATCHES SHOWN, SUCH AS BRICKWORK FOR EXAMPLE, ARE ONLY SHOWN INDICATIVELY.

**DRAWING TITLE** 

PROPOSED GROUND FLOOR PLAN



DRAWING REFERENCE: