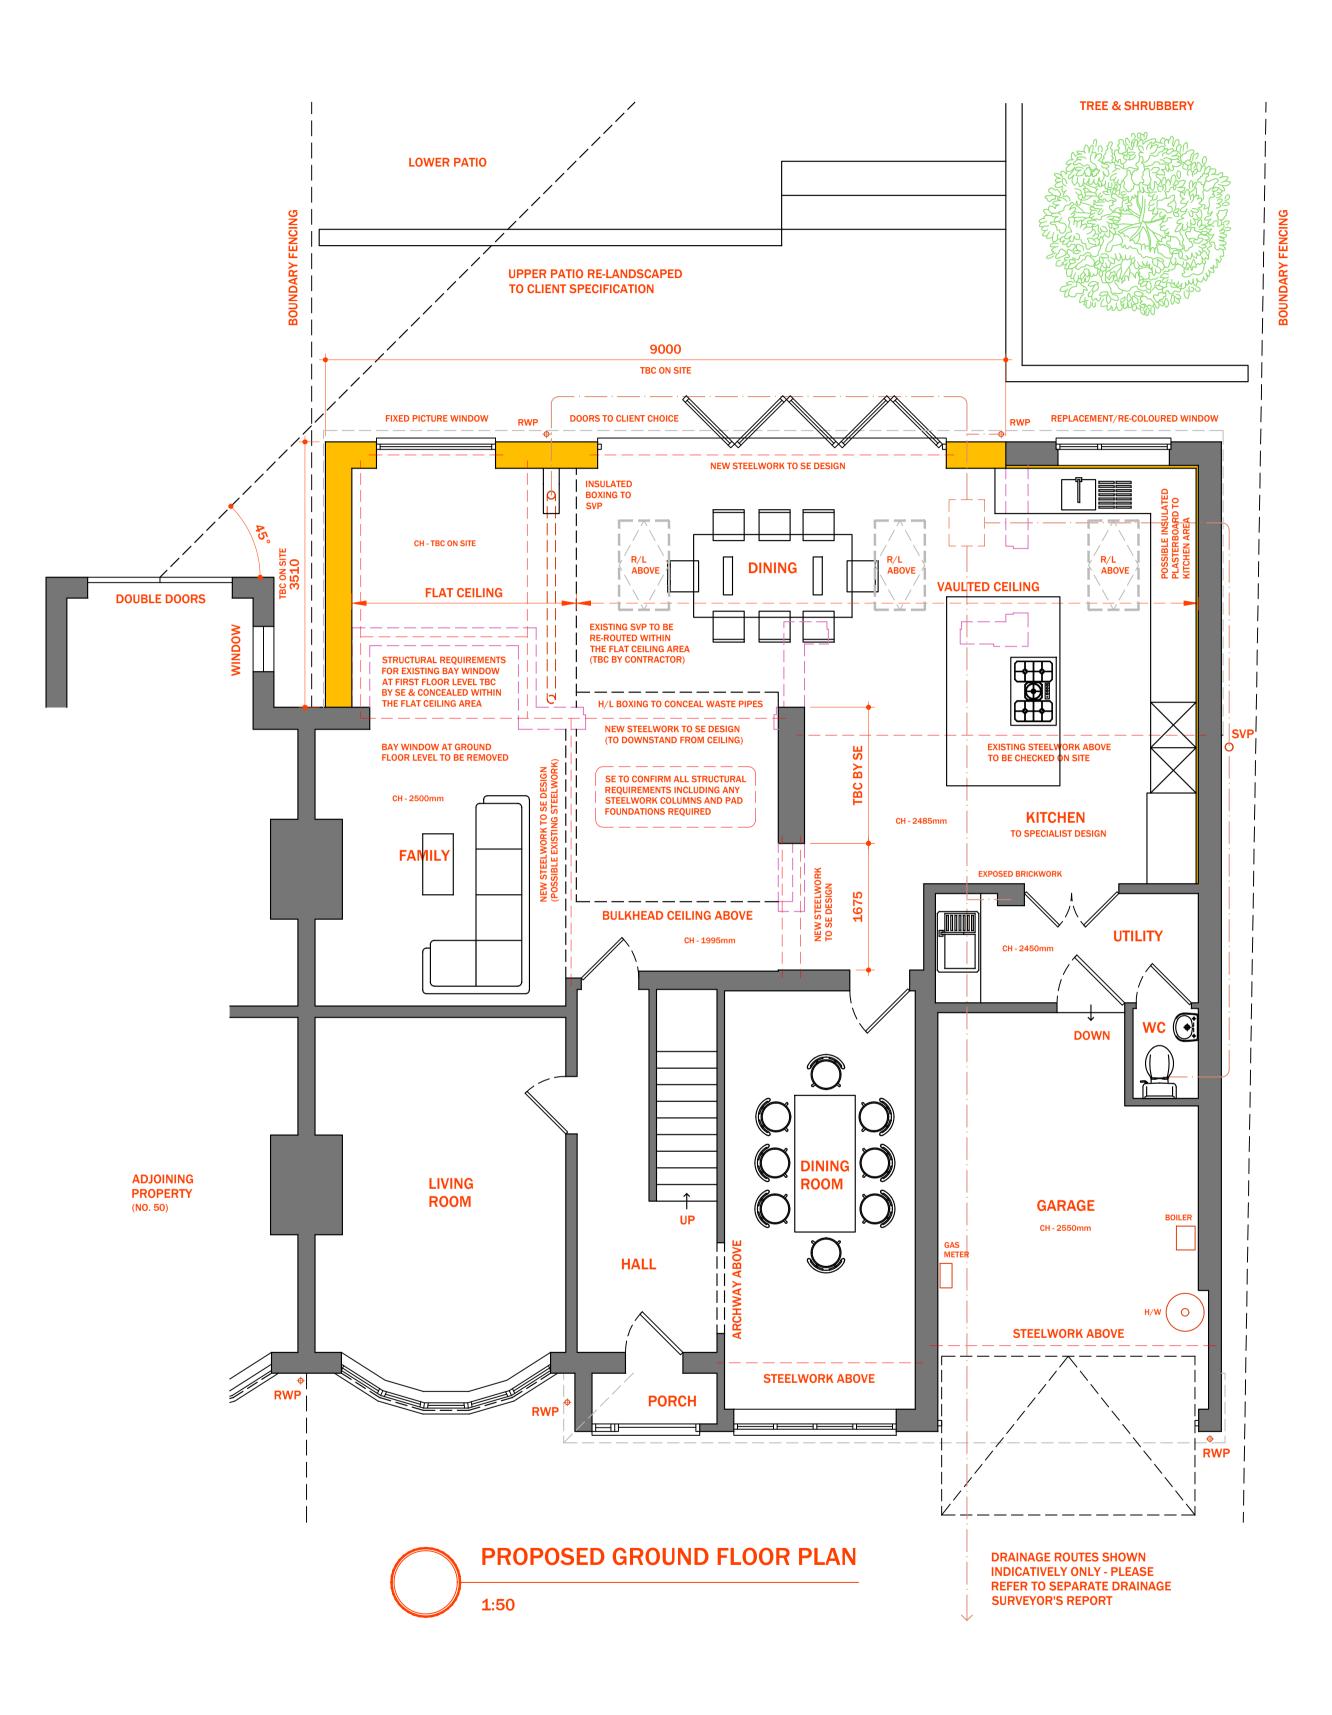

**DRAWING TITLE** 

PROPOSED GROUND FLOOR PLAN

DRAWING REFERENCE:

DRAWN BY: LC Copyright

SCALE BAR 1:50

3

2

## NOTES:

- 1. DO NOT SCALE/MEASURE FROM THIS DRAWING. ALL DIMENSIONS ARE TO BE CHECKED & CONFIRMED ON SITE BY THE CONTRACTOR PRIOR TO CONSTRUCTION OR ORDERING MATERIALS.
- 2. WHERE ANY DISCREPANCIES IN THE DRAWING OCCUR, PLEASE NOTIFY THE DRAWING AUTHOR.
- 3. THIS DRAWING IS TO BE READ IN CONJUNCTION WITH ANY RELEVANT SPECIFICATIONS, STRUCTURAL ENGINEERS' CALCULATIONS AND ANY OTHER THIRD PARTY DRAWINGS AND/OR INFORMATION.
- 4. ANY HATCHES SHOWN, SUCH AS BRICKWORK FOR EXAMPLE, ARE ONLY SHOWN INDICATIVELY.