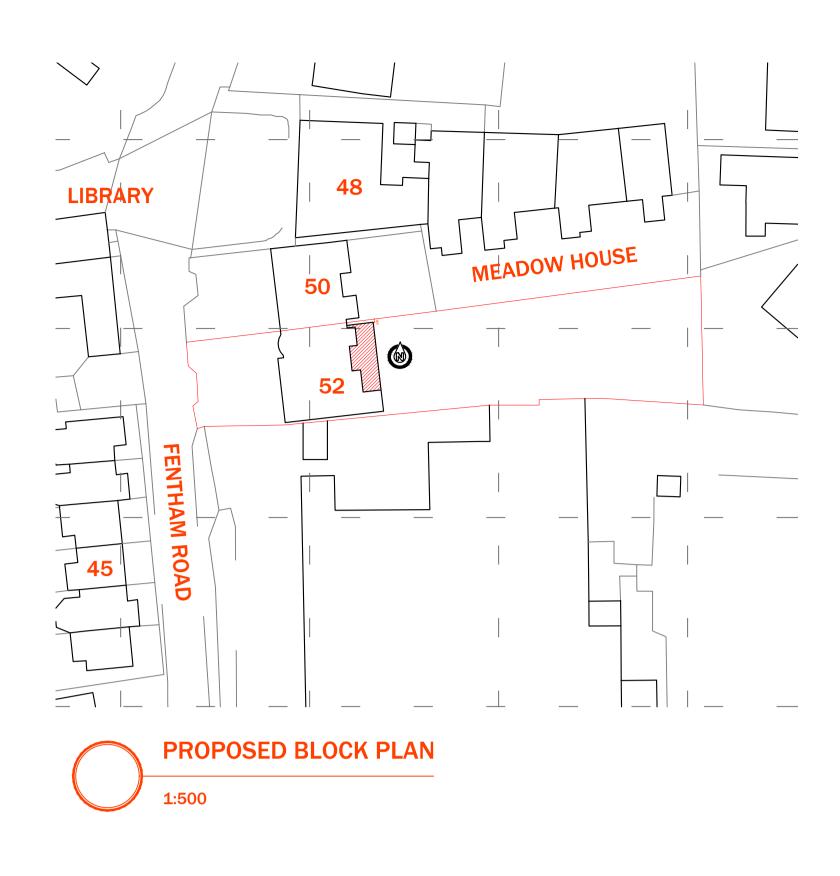

REVISION **OR.**  date FEB 2024



## AVON ARCHITECTURE MURLOUGH BARTON ROAD

WELFORD ON AVON WARWICKSHIRE CV37 8EY

M: 07972 203 422 T: 01789 751 345 E: enquiries@avonarchitecture.co.uk W: avonarchitecture.co.uk

## NOTES:

- 1. DO NOT SCALE/MEASURE FROM THIS DRAWING. ALL DIMENSIONS ARE TO BE CHECKED & CONFIRMED ON SITE BY THE CONTRACTOR PRIOR TO CONSTRUCTION OR ORDERING MATERIALS.
- 2. WHERE ANY DISCREPANCIES IN THE DRAWING OCCUR, PLEASE NOTIFY THE DRAWING AUTHOR.
- 3. THIS DRAWING IS TO BE READ IN CONJUNCTION WITH ANY RELEVANT SPECIFICATIONS, STRUCTURAL ENGINEERS' CALCULATIONS AND ANY OTHER THIRD PARTY DRAWINGS AND/OR INFORMATION.
- 4. ANY HATCHES SHOWN, SUCH AS BRICKWORK FOR EXAMPLE, ARE ONLY SHOWN INDICATIVELY.

**DRAWING TITLE** 

PROPOSED GROUND FLOOR PLAN



DRAWING REFERENCE