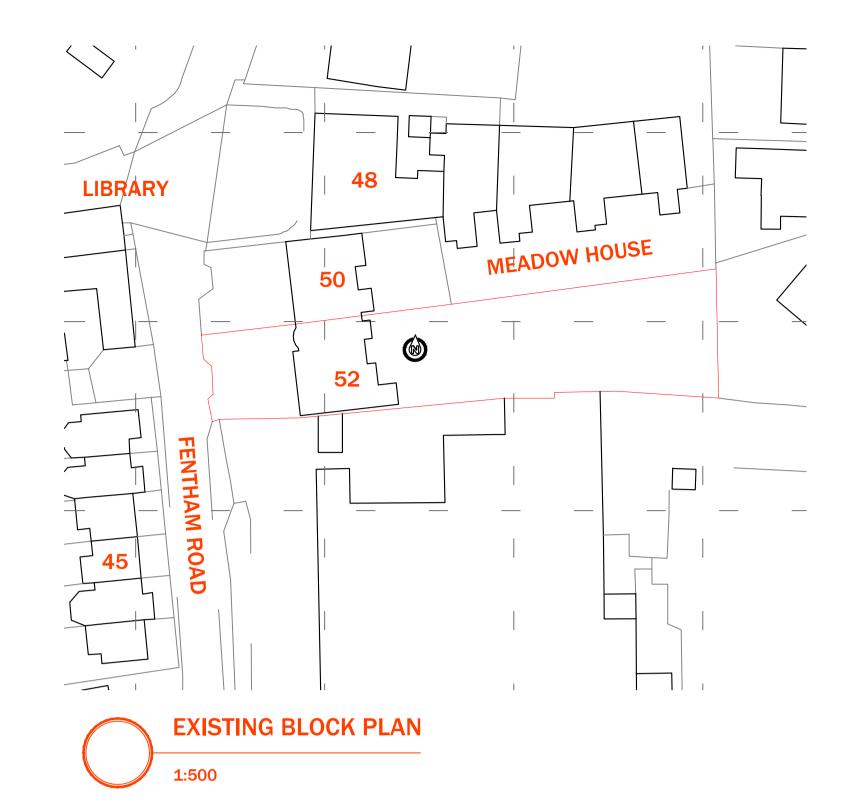

4. ANY HATCHES SHOWN, SUCH AS ONLY SHOWN INDICATIVELY.

**DRAWING TITLE** 

**EXISTING GROUND FLOOR PLAN** 

PROJECT REFERENCE

MR & MRS STRAW PROPOSED EXTENSION **52 FENTHAM ROAD** HAMPTON IN ARDEN

**B92 OAY** 