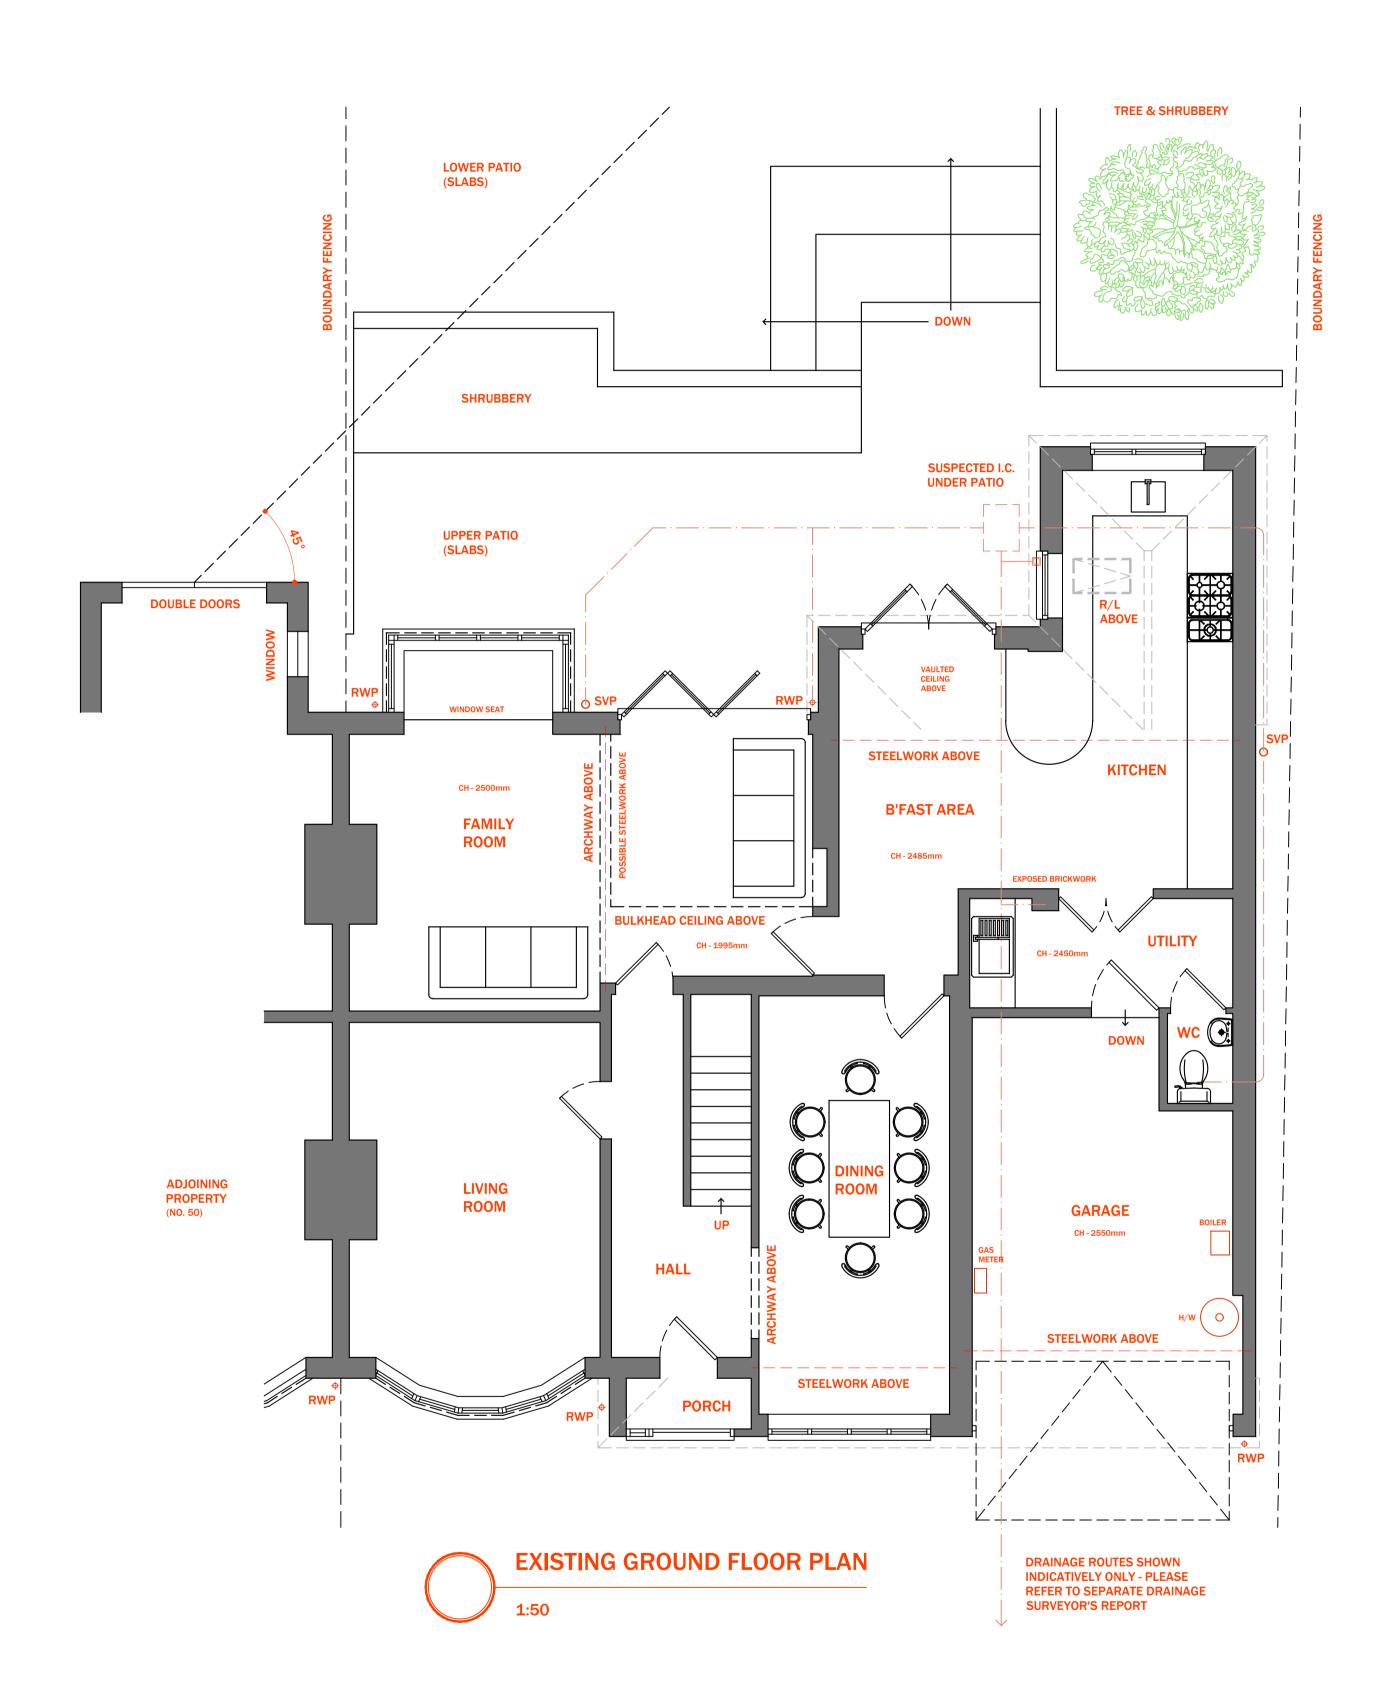

4. ANY HATCHES SHOWN, SUCH AS ONLY SHOWN INDICATIVELY.

**DRAWING TITLE** 

**EXISTING GROUND FLOOR PLAN** 

PROJECT REFERENCE

MR & MRS STRAW PROPOSED EXTENSION **52 FENTHAM ROAD** HAMPTON IN ARDEN

**B92 OAY** 