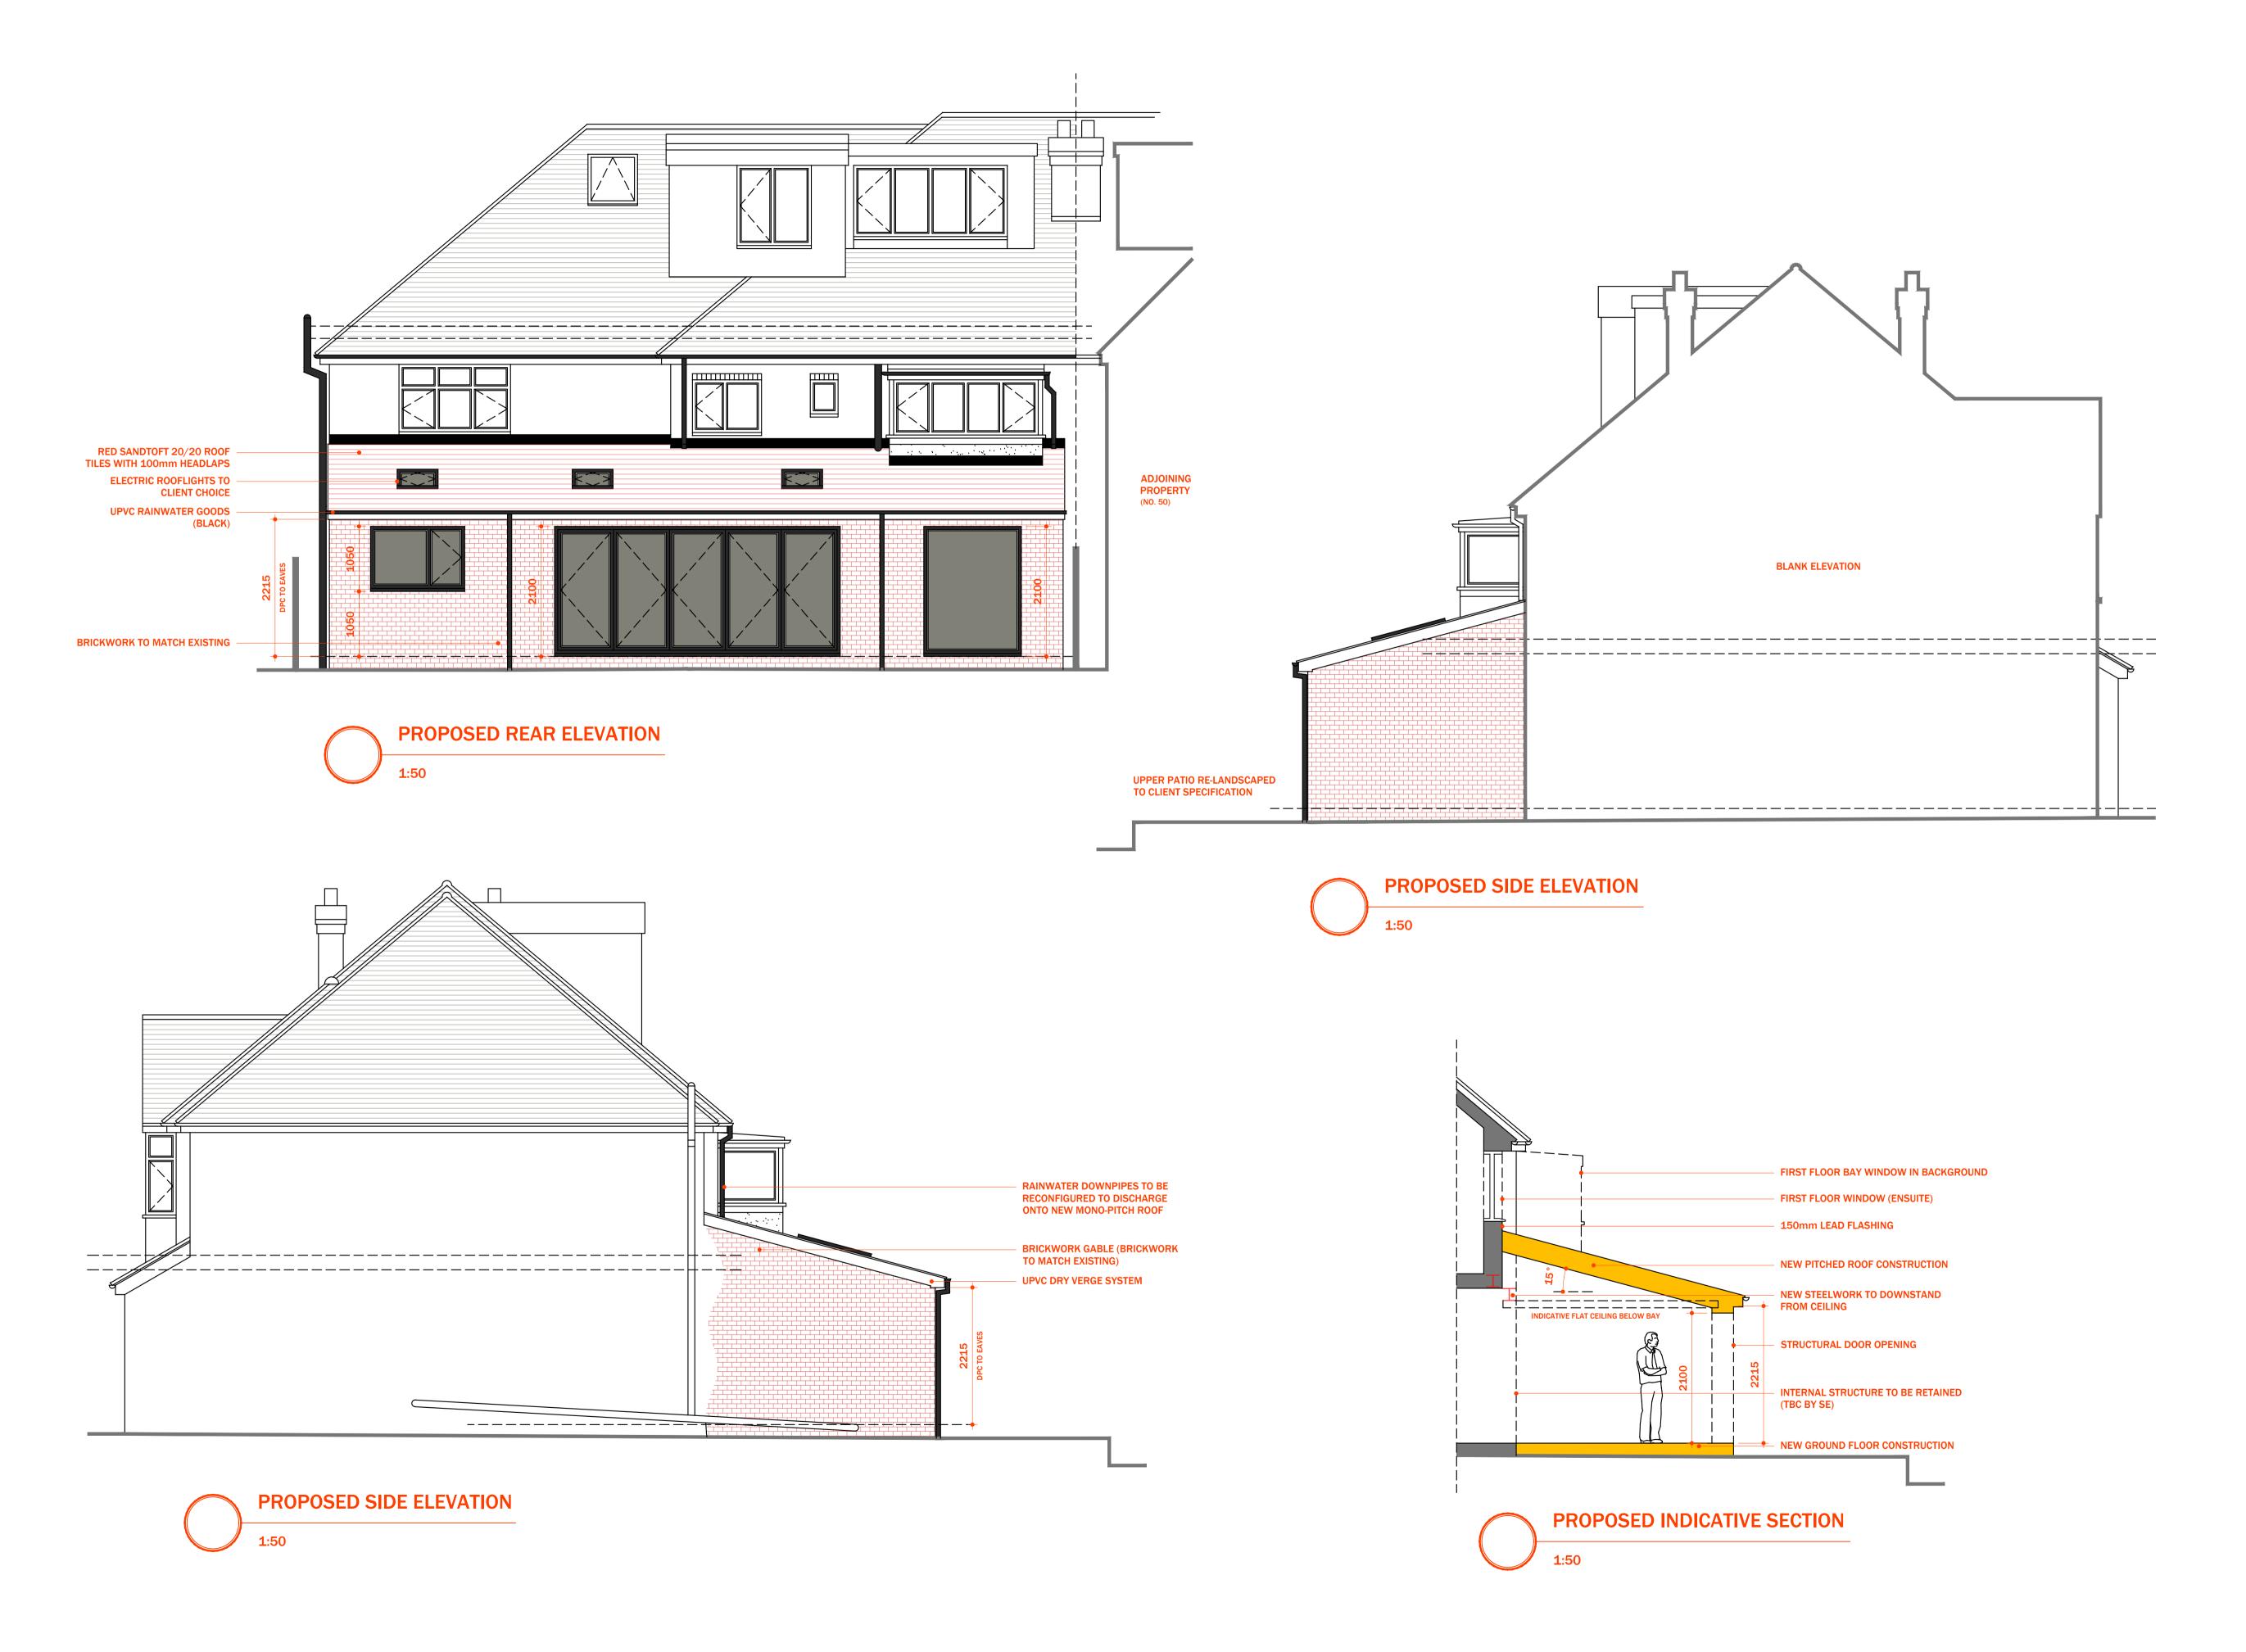

EXISTING WALL/STRUCTURE

PROPOSED WALL/STRUCTURE

(PLANNING STAGE ONLY)

BRICKWORK
(TECHNICAL STAGE ONLY)

STONEWORK
(TECHNICAL STAGE ONLY)

INSULATION
(TECHNICAL STAGE ONLY)

CONCRETE
(TECHNICAL STAGE ONLY)

HARDCORE
(TECHNICAL STAGE ONLY)

4. ANY HATCHES SHOWN, SUCH AS BRICKWORK FOR EXAMPLE, ARE ONLY SHOWN INDICATIVELY.

PROPOSED ELEVATIONS

PROJECT REFERENCE
P340

CLIENT: MR & MRS STRAW

PROJECT: PROPOSED EXTENSION

SITE: 52 FENTHAM ROAD HAMPTON IN ARDEN SOLIHULL