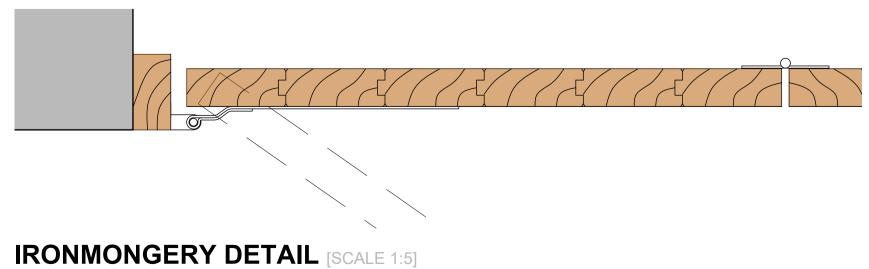

2.All dimensions to be checked on site and any discrepancy immediately reported to the architect.









SOUTH WEST ELEVATION [SCALE 1:100]

REFER TO H.R DRAWING REFERENCED: H6330 102

NORTH WEST ELEVATION [SCALE 1:100]



SOUTH WEST ELEVATION [SCALE 1:100]







Revision G: JO: 31/01/2024: Various Layout & Design Amendments. Revision H: JO: 11/02/2024: Fenestration. Revision I: Skip Revision J: JO: Scale Bars

## Hill.Reading Architects

Chartered Architects Coach House Studio 34A Chamberlain Street Wells, BA5 2PJ

01749 689060 mail@hillreading.co.uk

Client Ms S. Smart

Job The Barn High Street Stoney Stratton Shepton Mallet, BA4 6DY

Title First Floor Plan, Elevations & Section A-A: AS PROPOSED.

Scale 1:50, 1:100, 1:1250 @ A1

Date March 2022

Checked OH

Drg No H6330 / 101J