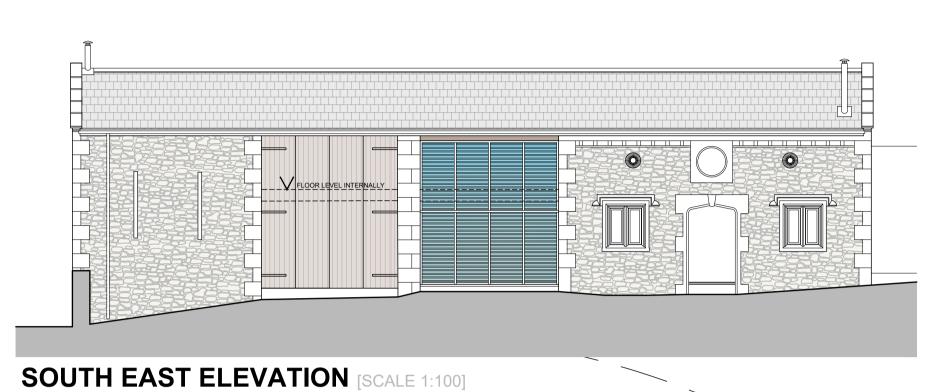

2.All dimensions to be checked on site and any discrepancy immediately reported to the architect.

SOUTH WEST ELEVATION [SCALE 1:100]

REFER TO H.R DRAWING REFERENCED: H6330 102

NORTH WEST ELEVATION [SCALE 1:100]

SOUTH WEST ELEVATION [SCALE 1:100]

Revision G: JO: 31/01/2024: Various Layout & Design Amendments. Revision H: JO: 11/02/2024: Fenestration. Revision I: Skip Revision J: JO: Scale Bars