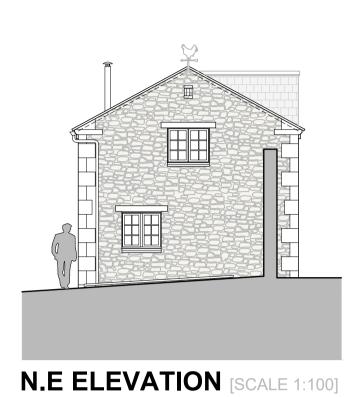

2.All dimensions to be checked on site and any discrepancy immediately reported to the architect.









SOUTH WEST ELEVATION [SCALE 1:100]

REFER TO H.R DRAWING REFERENCED: H6330 102

NORTH WEST ELEVATION [SCALE 1:100]



SOUTH WEST ELEVATION [SCALE 1:100]







Revision G: JO: 31/01/2024: Various Layout & Design Amendments. Revision H: JO: 11/02/2024: Fenestration. Revision I: Skip Revision J: JO: Scale Bars

## Hill.Reading Architects

Chartered Architects Coach House Studio 34A Chamberlain Street Wells, BA5 2PJ

01749 689060 mail@hillreading.co.uk

Client Ms S. Smart

Job The Barn High Street Stoney Stratton Shepton Mallet, BA4 6DY

Title First Floor Plan, Elevations & Section A-A: AS PROPOSED.

Scale 1:50, 1:100, 1:1250 @ A1

Date March 2022

Checked OH

Drg No H6330 / 101J