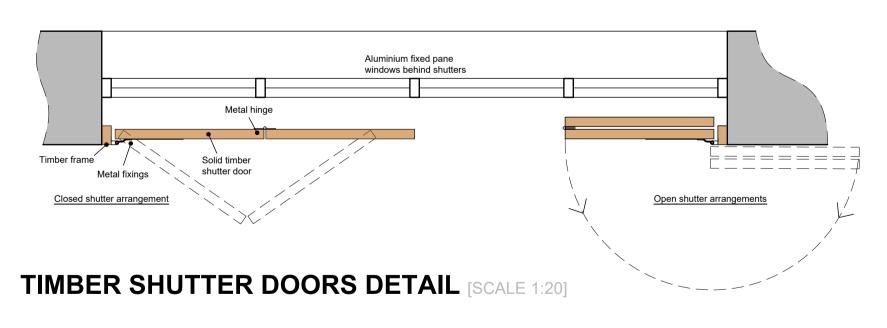

2.All dimensions to be checked on site and any discrepancy immediately reported to the architect.









SOUTH WEST ELEVATION [SCALE 1:100]

REFER TO H.R DRAWING REFERENCED: H6330 102

NORTH WEST ELEVATION [SCALE 1:100]



SOUTH WEST ELEVATION [SCALE 1:100]







Revision G: JO: 31/01/2024: Various Layout & Design Amendments. Revision H: JO: 11/02/2024: Fenestration. Revision I: Skip Revision J: JO: Scale Bars

## Hill.Reading Architects

Chartered Architects Coach House Studio 34A Chamberlain Street Wells, BA5 2PJ

01749 689060 mail@hillreading.co.uk

Client Ms S. Smart

Job The Barn High Street Stoney Stratton Shepton Mallet, BA4 6DY

Title First Floor Plan, Elevations & Section A-A: AS PROPOSED.

Scale 1:50, 1:100, 1:1250 @ A1

Date March 2022

Checked OH

Drg No H6330 / 101J