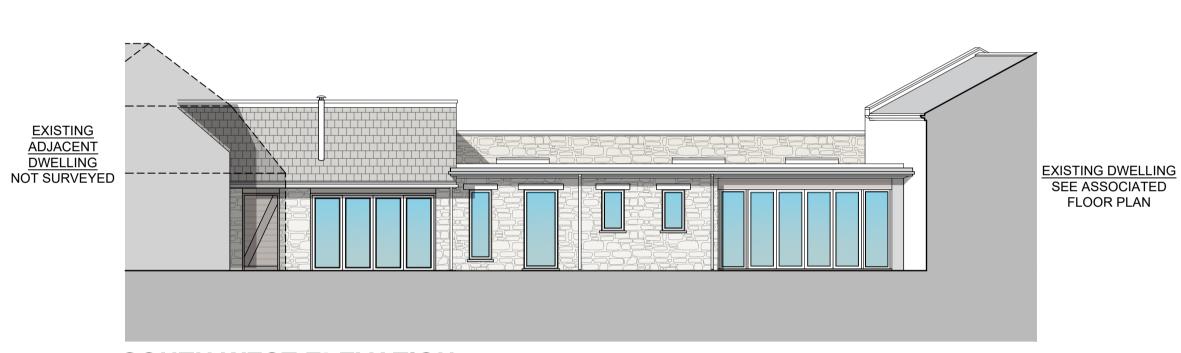

2.All dimensions to be checked on site and any discrepancy immediately reported to the architect.

SOUTH WEST ELEVATION [SCALE 1:100]

REFER TO H.R DRAWING REFERENCED: H6330 102

NORTH WEST ELEVATION [SCALE 1:100]

SOUTH WEST ELEVATION [SCALE 1:100]

Revision G: JO: 31/01/2024: Various Layout & Design Amendments. Revision H: JO: 11/02/2024: Fenestration. Revision I: Skip Revision J: JO: Scale Bars