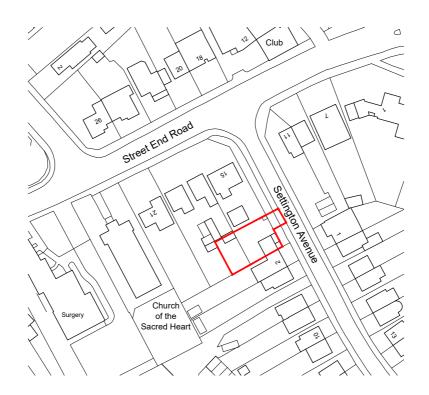

Planning Boundary (254 m²)

Ownership Boundary

| Client:      |                            |
|--------------|----------------------------|
| Mr Barnes    |                            |
| Site Address |                            |
| Land Adjace  | nt to 2 Settington Avenue, |
| Chatham,     |                            |
| MEEOALI      |                            |