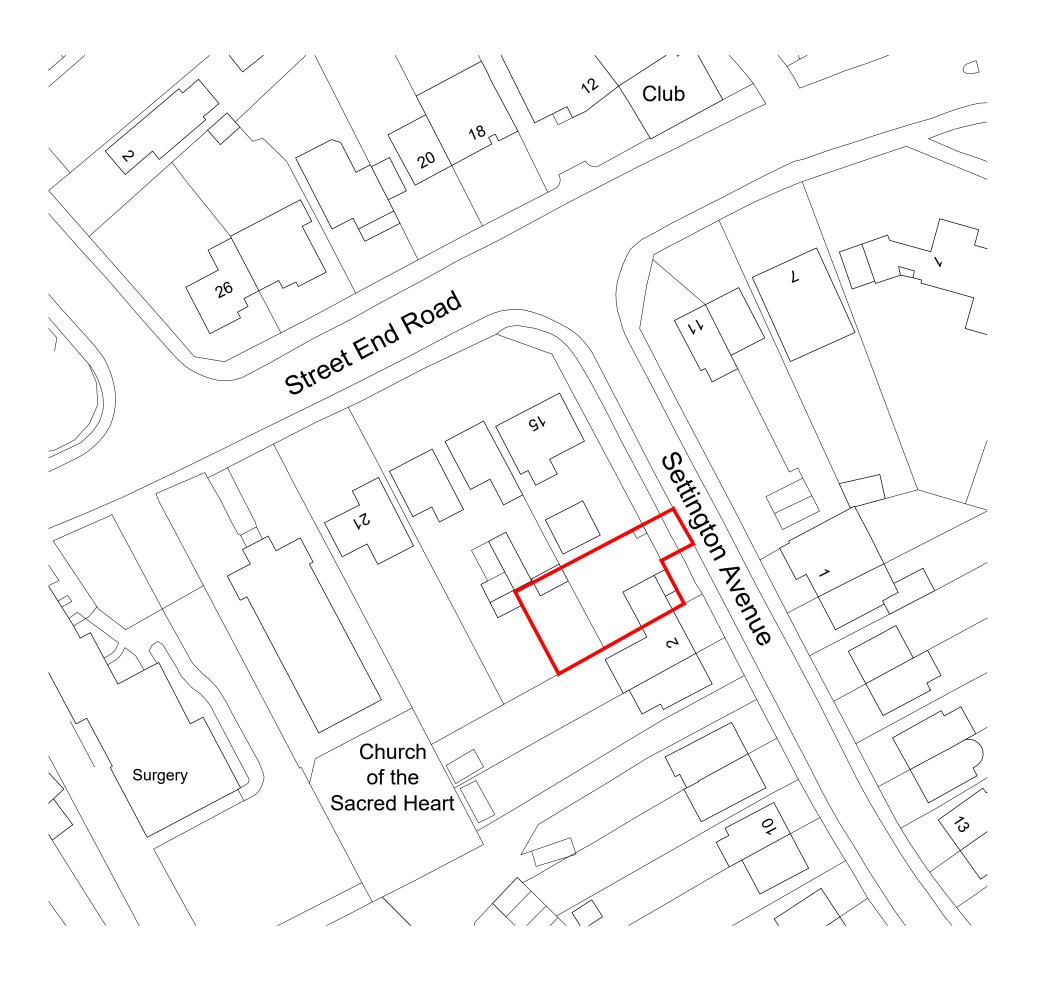

Planning Boundary (254 m<sup>2</sup>)

Ownership Boundary

Issued for Planning

Checked By: A. 08.03.2024 EGT SCS

01892 831 600 www.bloomfieldsltd.co.uk drawing@bloomfieldsltd.co.uk

Client:

Mr Barnes

Project:

Proposed Dwelling

Site Address: Land Adjacent to 2 Settington Avenue, Chatham, ME5 0AH

Drawn By: EGT

**Scale:** 1:500 @ A3 Date:

Checked By: 08.03.2024

Drawing Title:

Existing Block Plan

St: | Job No: | Drawing No: | Rev: