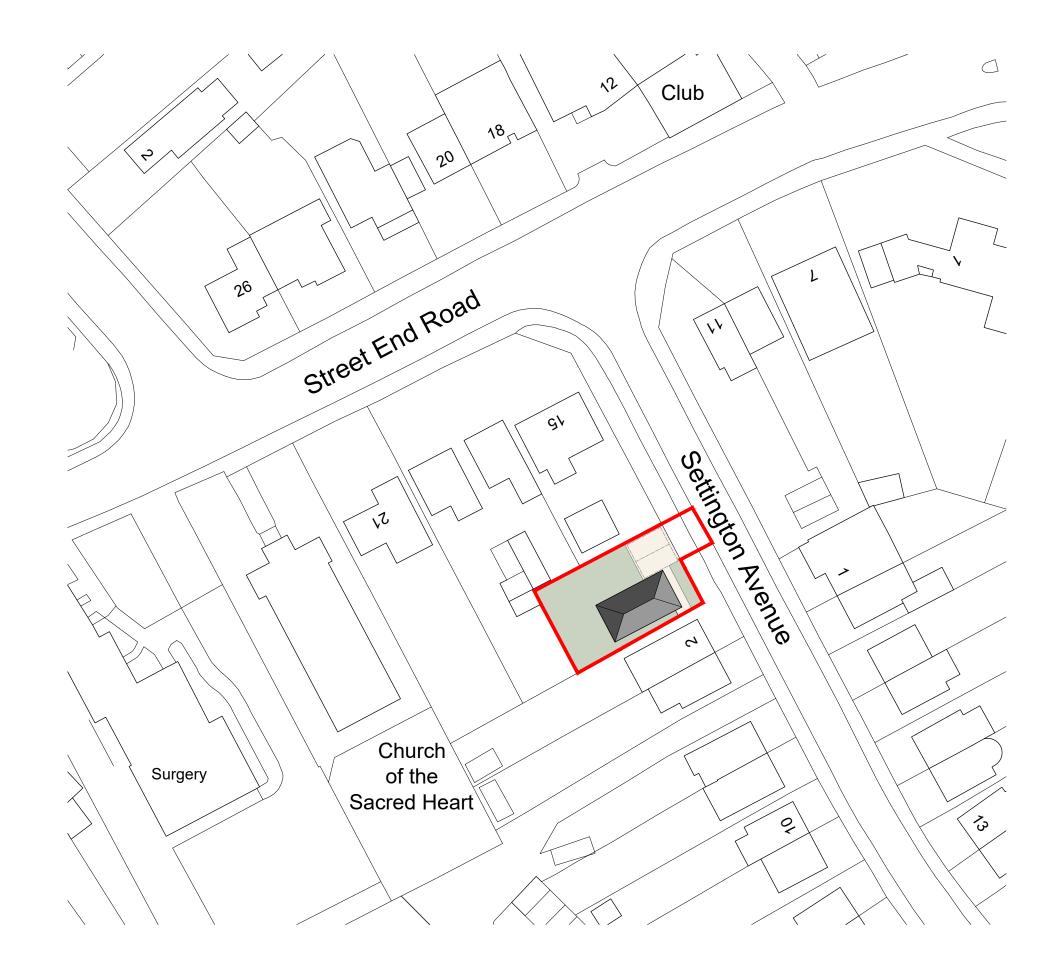

## Issued for Planning Revision: Rev By: Checked By: A. 08.03.2024 EGT SCS bloomfields 01892 831 600 www.bloomfieldsltd.co.uk drawing@bloomfieldsltd.co.uk Client: Mr Barnes Project: Proposed Dwelling Site Address: Land Adjacent to 2 Settington Avenue, Chatham, ME5 0AH Scale: 1:500 @ A3 Drawn By: EGT Date: Checked By:

08.03.2024 Drawing Title:

SCS

Proposed Block Plan

St: Job No:

| Drawing No: | Rev:

P.3237.030.A

Key: 

Planning Boundary (254 m<sup>2</sup>) Ownership Boundary