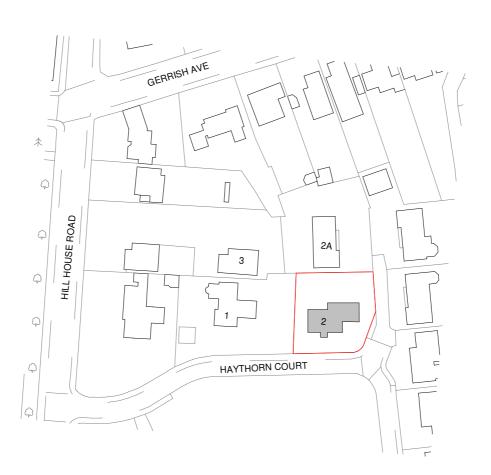

## **gcp** Chartered Architects ARCHITECTURE | CONSULTING

Suite 10, Corum 2 Corum Office Park Crown Way,Warmley Bristol BS30 8FJ

0117 967 6286 mail@gcparch.co.uk www.gcparch.co.uk

| Status: PLAN   | INING         | Drawing No: 24003 / 01 | Rev: P2         |
|----------------|---------------|------------------------|-----------------|
| Drawn By: EB   | Checked By: - | Date: FEB 2024         | Scale:1:1250@A4 |
| 2 Haythorn Cou | urt           | Location Plan          |                 |
| Project Title: |               | Drawing Title:         |                 |