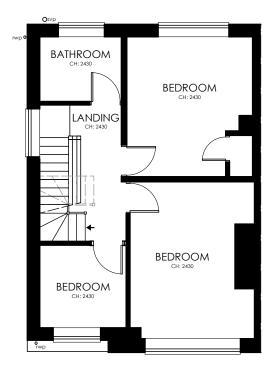

PROPOSED GROUND FLOOR PLAN 1:100 (NO CHANGE)



PROPOSED FIRST FLOOR PLAN 1:100

## PROPOSED SECOND FLOOR PLAN 1:100



1:100 SCALE BAR



Flat 1, 10 Woodstock Road, Redland, Bristol, BS6 7EJ 07773306989 Hello@metcalfedesignltd.co.uk www.metcalfedesignltd.co.uk

## Project: 9 Station Road, Coalpit Heath, Bristol, BS36 2TJ Client: Ryan Bath

Inly to be used on the site for which designed. The electronic mannision of designs/information contained in this drawing is scaried out entirely at the User's risk and Metcatle Design Ltd wil ave no licability for any errors or inaccuracies arising thereform. The roduction of amended or updated information from the sold lesigns/information by the User's entirely the responsibility of the lser and Metcatle Design Ltd shall have no responsibility in respect hered whatosever.

## Scale: Paper Size: F