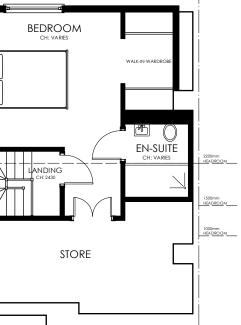

## PROPOSED SECOND FLOOR PLAN 1:100

1:100 SCALE BAR

Flat 1, 10 Woodstock Road, Redland, Bristol, BS6 7EJ 07773306989 Hello@metcalfedesignltd.co.uk www.metcalfedesignltd.co.uk