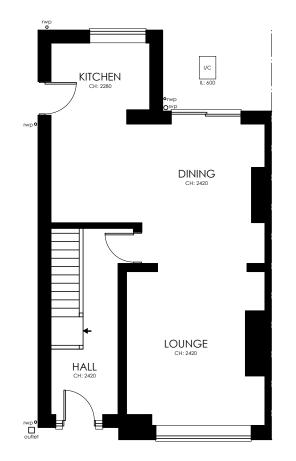

PROPOSED GROUND FLOOR PLAN 1:100 (NO CHANGE)



PROPOSED FIRST FLOOR PLAN 1:100

## PROPOSED SECOND FLOOR PLAN 1:100



1:100 SCALE BAR



Flat 1, 10 Woodstock Road, Redland, Bristol, BS6 7EJ 07773306989 Hello@metcalfedesignltd.co.uk www.metcalfedesignltd.co.uk

## Project: 9 Station Road, Coalpit Heath, Bristol, BS36 2TJ Client: Ryan Bath

Inly to be used on the site for which designed. The electronic mannision of designs/information contained in this drawing is scaried out entirely at the User's risk and Metcatle Design Ltd wil ave no licability for any errors or inaccuracies arising thereform. The roduction of amended or updated information from the sold lesigns/information by the User's entirely the responsibility of the lser and Metcatle Design Ltd shall have no responsibility in re