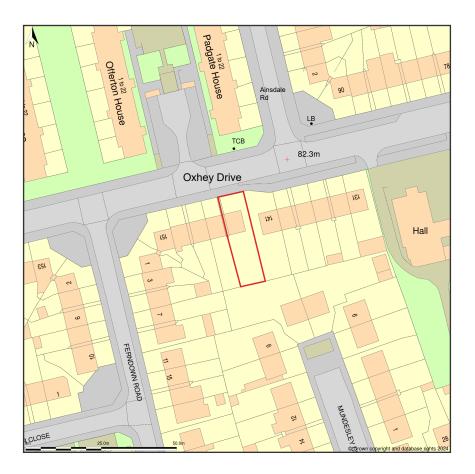

## 143, Oxhey Drive, South Oxhey, Hertfordshire, WD19 7HS LOCATION PLAN 1 1250

Location Plan shows area bounded by: 511086.77, 192950.06 511228.19, 193091.48 (at a scale of 1:1250), OSGridRef: TQ11159302. The representation of a road, track or path is no evidence of a right of way. The representation of features as lines is no evidence of a property boundary.

Produced on 9th Feb 2024 from the Ordnance Survey National Geographic Database and incorporating surveyed revision available at this date. Reproduction in whole or part is prohibited without the prior permission of Ordnance Survey. © Crown copyright 2024. Supplied by www.buyaplan.co.uk a licensed Ordnance Survey partner (100053143). Unique plan reference: #00877856-BB012A.