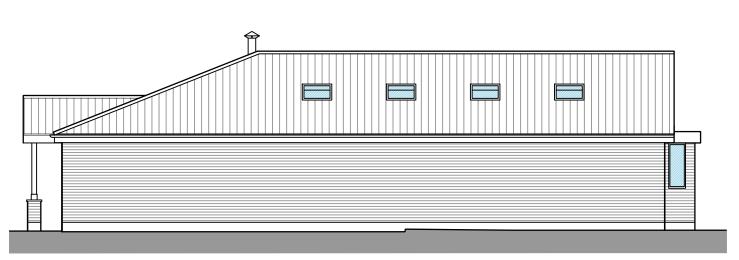

North Elevation

South Elevation

West Elevation

East Elevation

T: 01526 860757 E: steve@stevendunnarchitects.co.uk HADLEIGH HOUSE, HIGH STREET, WALCOTT, LINCOLN, LN43SN

PROJECT DETAILS

Proposed New Outbuilding and Solar Panels at 14 Manor Road, Washingbourgh, Lincoln, LN4 1BQ