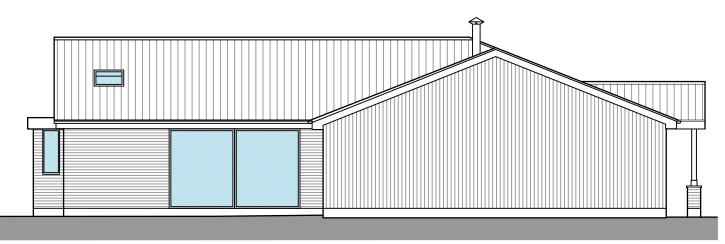

North Elevation

South Elevation

West Elevation

East Elevation

T: 01526 860757 E: steve@stevendunnarchitects.co.uk HADLEIGH HOUSE, HIGH STREET, WALCOTT, LINCOLN, LN43SN

PROJECT DETAILS

Proposed New Outbuilding and Solar Panels at 14 Manor Road, Washingbourgh, Lincoln, LN4 1BQ