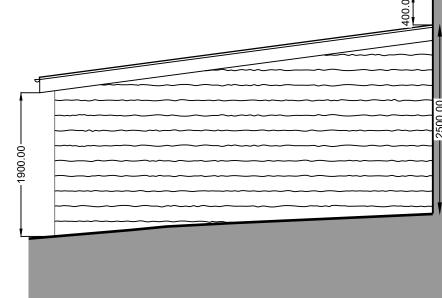

Proposed Floor Plan

Proposed West Elevation

Proposed East Elevation

Proposed North Elevation

T: 01526 860757 E: steve@stevendunnarchitects.co.uk HADLEIGH HOUSE, HIGH STREET, WALCOTT, LINCOLN, LN43SN

PROJECT DETAILS