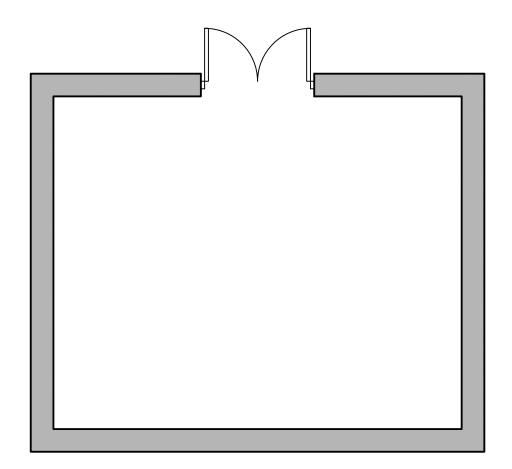

Proposed Floor Plan

Proposed West Elevation

Proposed East Elevation

Proposed North Elevation

T: 01526 860757 E: steve@stevendunnarchitects.co.uk HADLEIGH HOUSE, HIGH STREET, WALCOTT, LINCOLN, LN43SN

PROJECT DETAILS