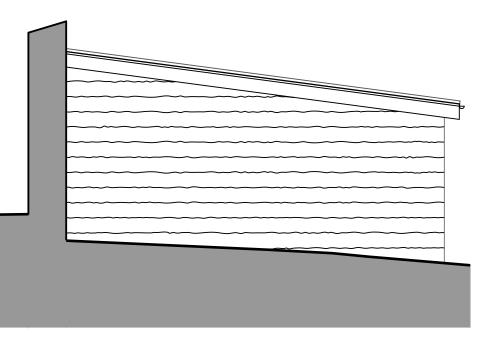

Proposed Floor Plan

Proposed West Elevation

Proposed East Elevation

Proposed North Elevation

T: 01526 860757 E: steve@stevendunnarchitects.co.uk HADLEIGH HOUSE, HIGH STREET, WALCOTT, LINCOLN, LN43SN

PROJECT DETAILS