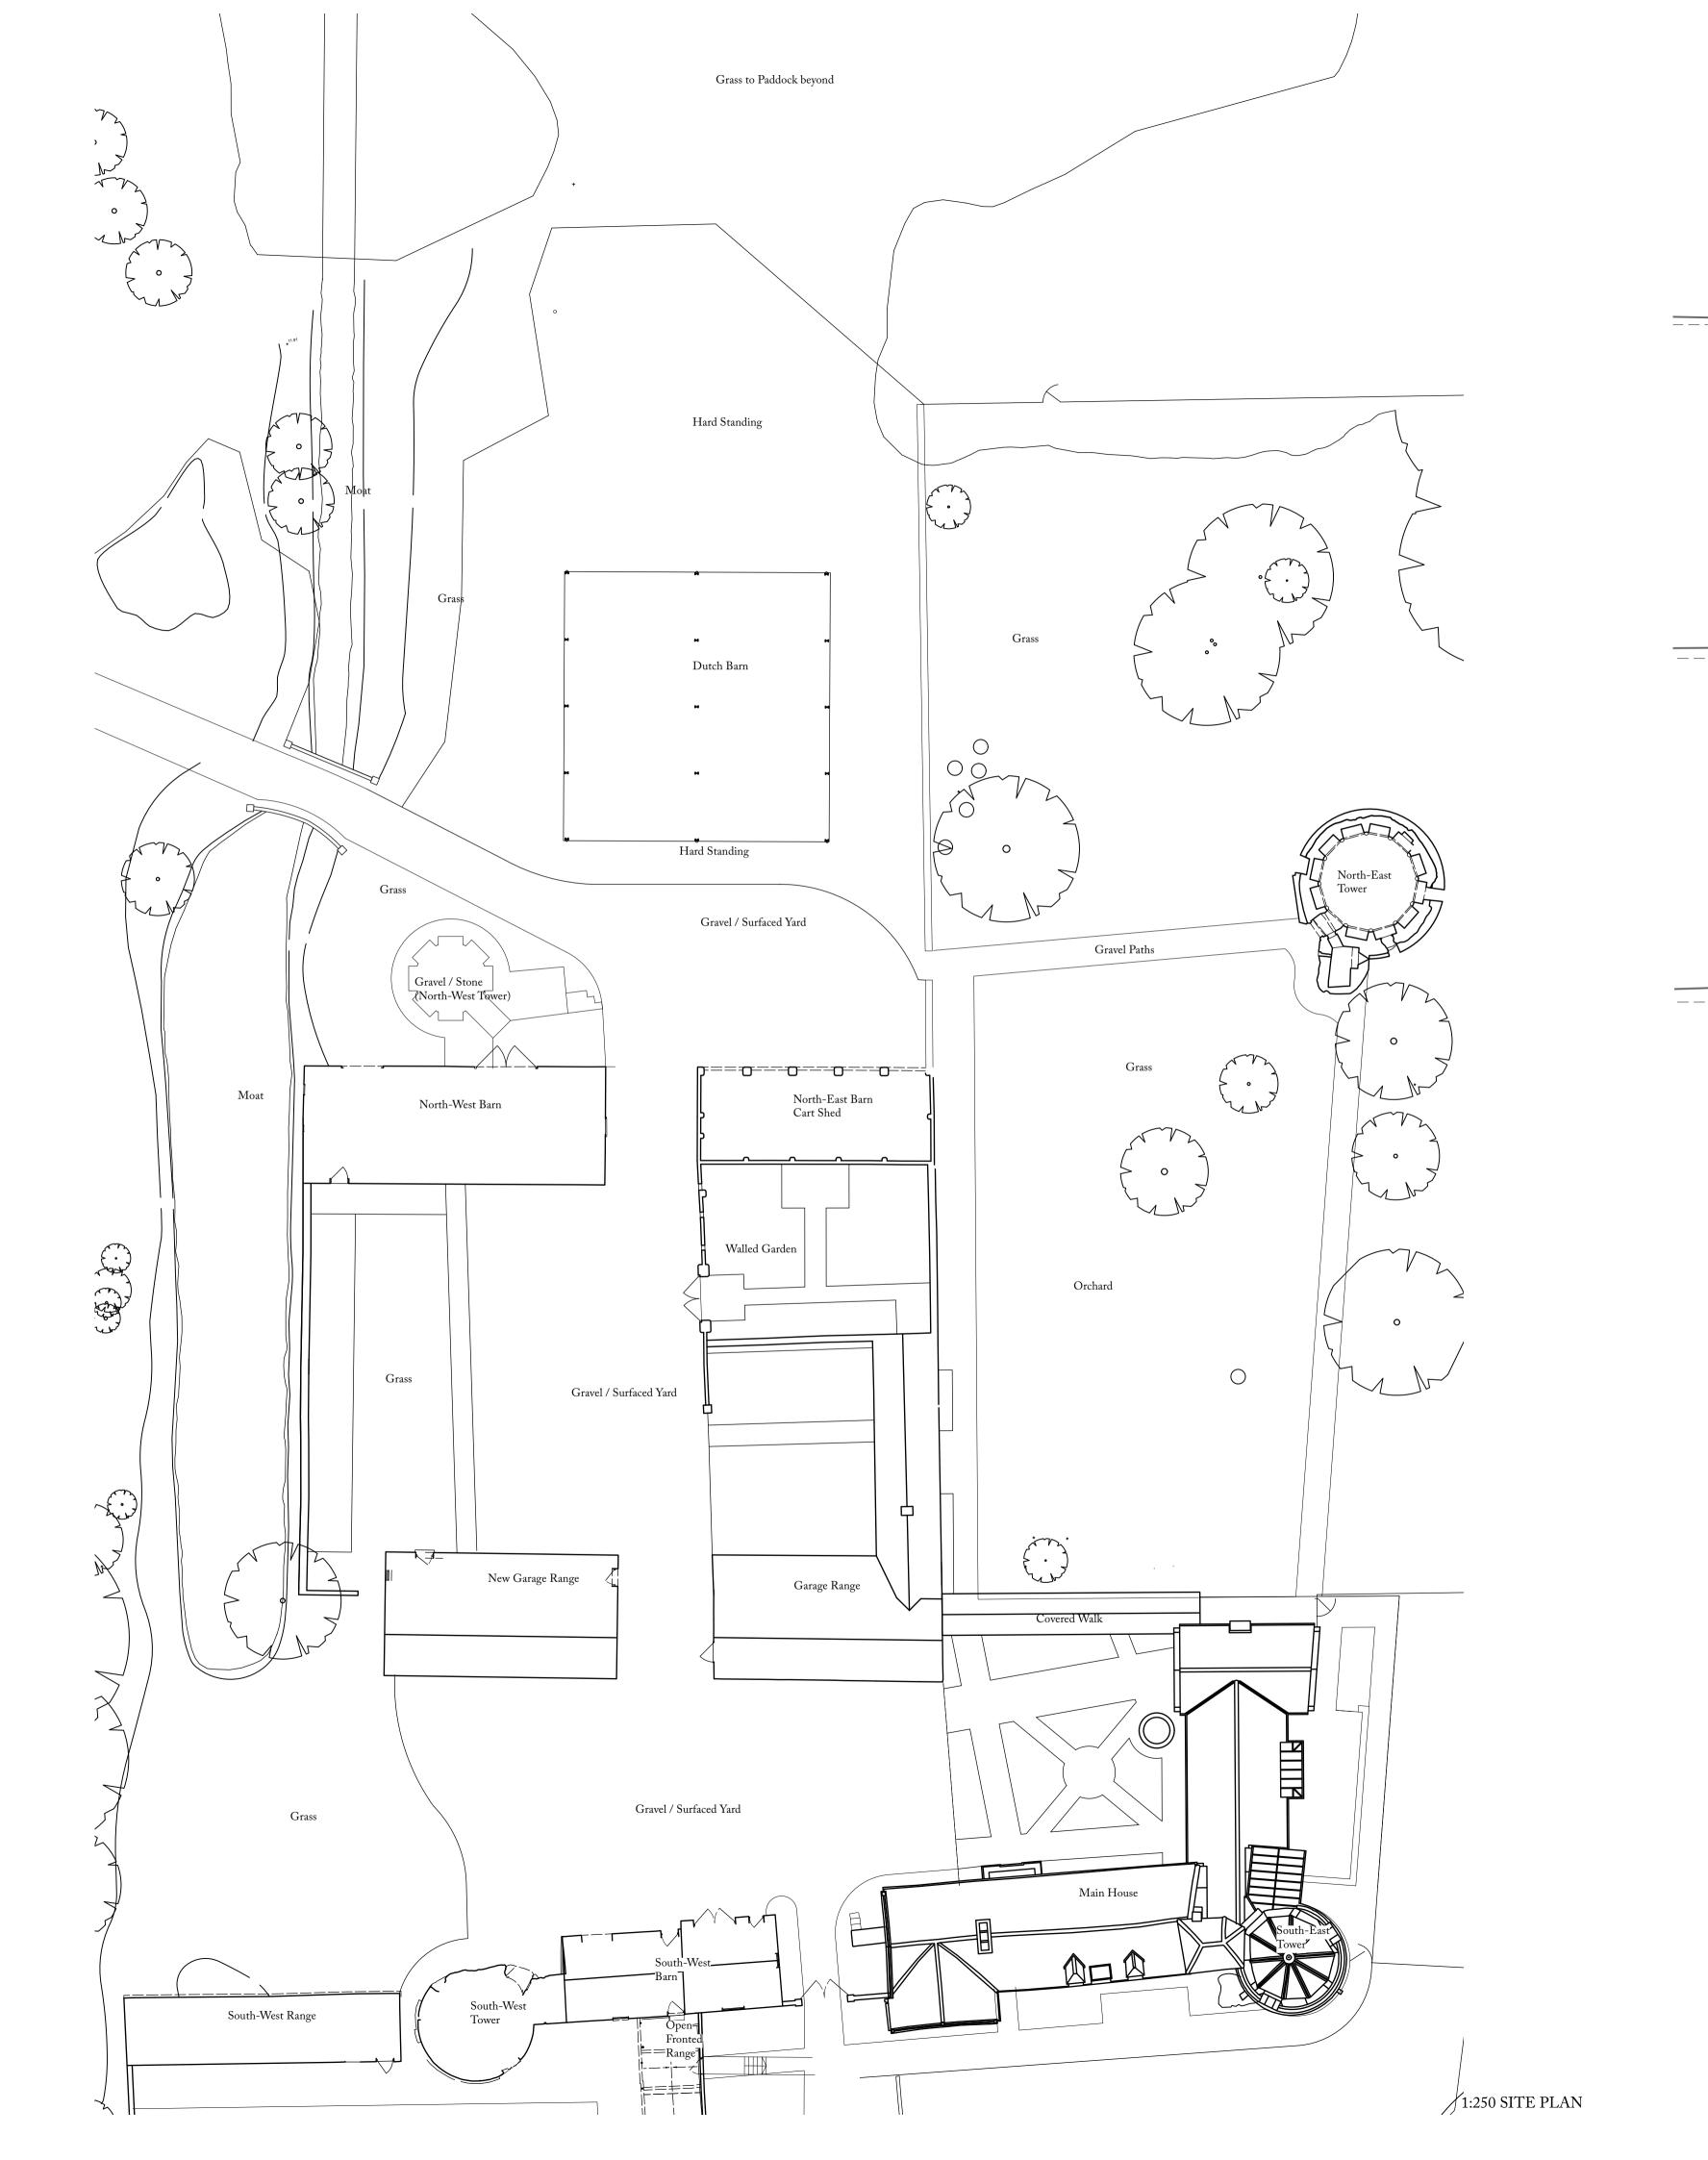

## Hoare, Ridge & Morris

Architects

SOMERTON CASTLE
New Energy Centre, Studio and Stables PROJECT

Existing Dutch Barn Plans and Elevations DRAWING TITLE

SCALE 1:250,1:100 at A1 PLANNING STATUS

110.PL116 DRAWING NO.