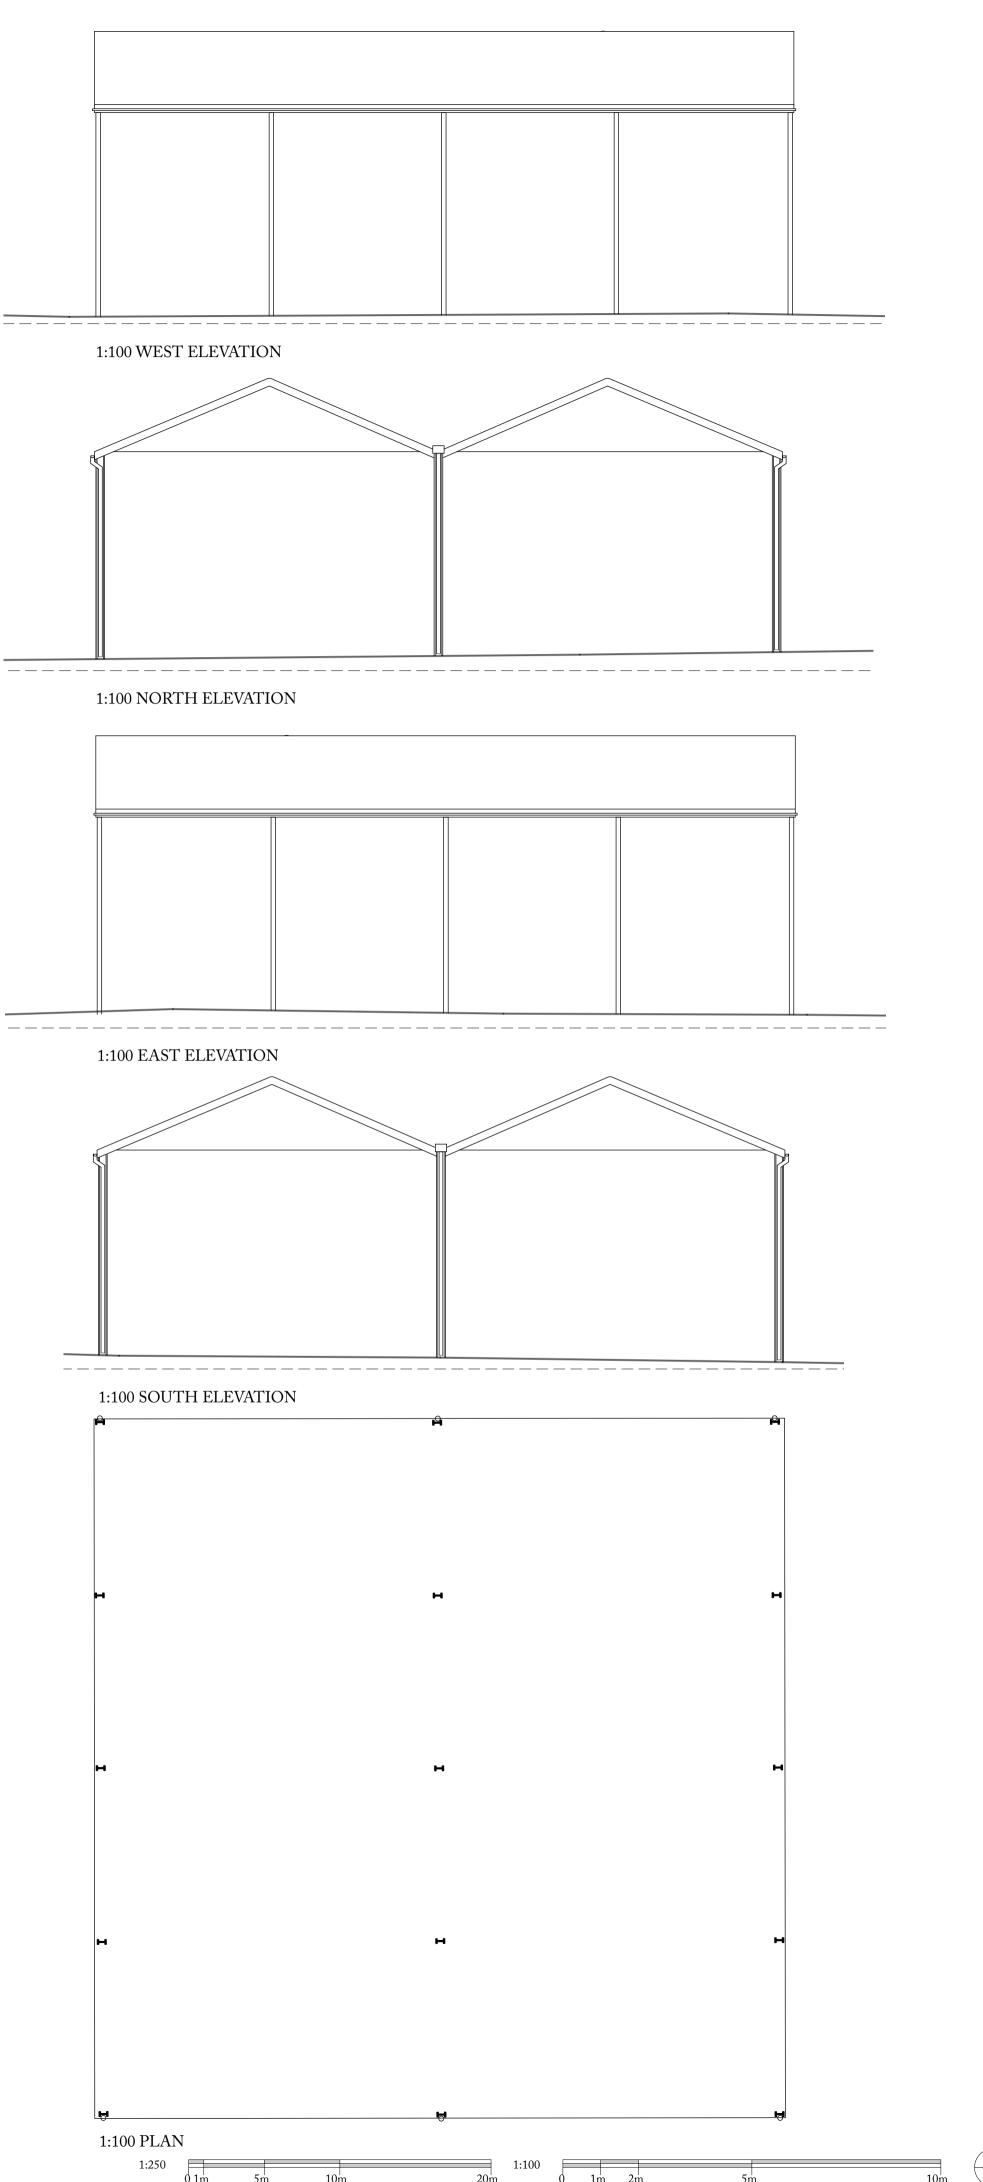

## Hoare, Ridge & Morris

Architects

SOMERTON CASTLE
New Energy Centre, Studio and Stables PROJECT

Existing Dutch Barn Plans and Elevations DRAWING TITLE

SCALE 1:250,1:100 at A1 PLANNING STATUS

110.PL116 DRAWING NO.