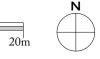

BLOCK PLAN AS EXISTING 1:250 at A1/ 1:500 at A3

DO NOT SCALE FROM THIS DRAWING EXCEPT FOR PLANNING PURPOSES. ANY DISCREPANCIES ARE TO BE REPORTED TO THE ARCHITECT. THE CONTRACTOR IS TO CHECK ALL BUILDING AND SITE DIMENSIONS PRIOR TO ORDERING MATERIALS OR CONSTRUCTION. THIS DRAWING IS TO BE READ IN CONJUNCTION WITH ENGINEERS' AND OTHER SPECIALISTS' DRAWINGS. COPYRIGHT REMAINS WITH THE ARCHITECT.

REVISIONS - 05.03.2024 LB

PLANNING

Site area

Below ground Service Routes

Surface Water

Foul Water

## Hoare, Ridge & Morris Architects

SOMERTON CASTLE New Energy Centre, Studio and Stables PROJECT

DRAWING TITLE

Existing Block Plan Showing Service Routes

STATUS

SCALE

DRAWING NO.

Hoare Ridge & Morris LLP Building 19 Snape Maltings Snape Suffolk IP17 1SP Copyright ' Hoare Ridge & Morris LLP

01728 688747 hrma@hrma.co.uk www.hrma.co.uk

1:250 at A1

PLANNING

110. PL114