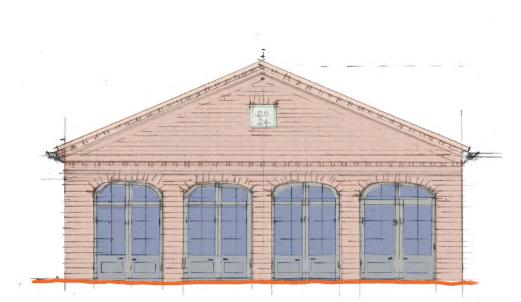

## 1:100 NORTH ELEVAITON

1:100 EAST ELEVAITON

Proposed Materials :

External Walls : Handmade brick to match adjacent barn. Laid in lime mortar. Limstone to North Gable datestone

Roof Covering : Integrated solar photovoltaic panels with proprietary / lead flashing, lead flashed parapets

Doors and Windows : Painted timber, bespoke

Rainwater Goods : Painted cast iron

Boundary Treatments : Cleft oak / chestnut post and rail fences

SOMERTON CASTLE New Energy Centre, Studio and Stables PROJECT