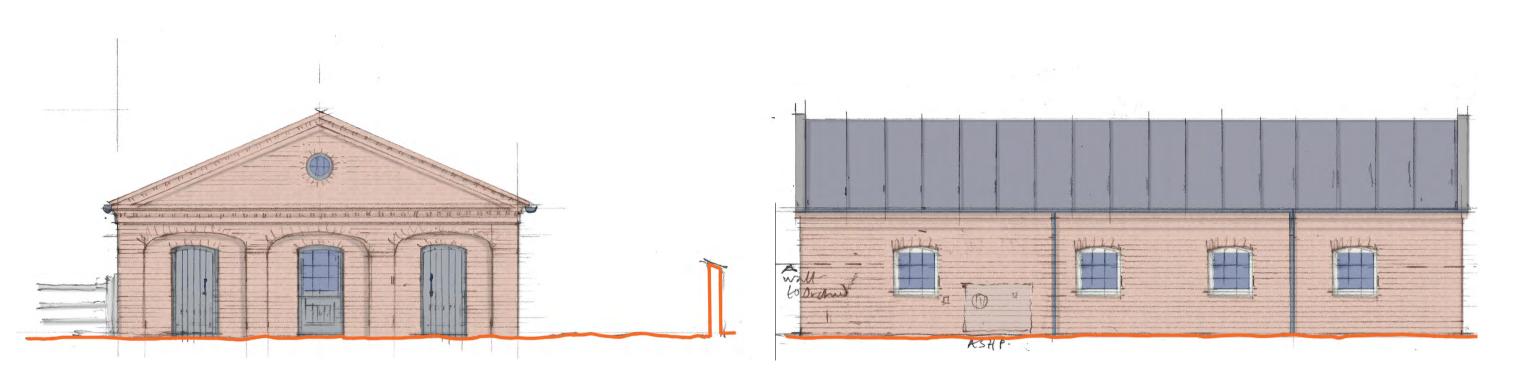

## 1:100 NORTH ELEVAITON

1:100 EAST ELEVAITON

Proposed Materials :

External Walls : Handmade brick to match adjacent barn. Laid in lime mortar. Limstone to North Gable datestone

Roof Covering : Integrated solar photovoltaic panels with proprietary / lead flashing, lead flashed parapets

Doors and Windows : Painted timber, bespoke

Rainwater Goods : Painted cast iron

Boundary Treatments : Cleft oak / chestnut post and rail fences

SOMERTON CASTLE New Energy Centre, Studio and Stables PROJECT