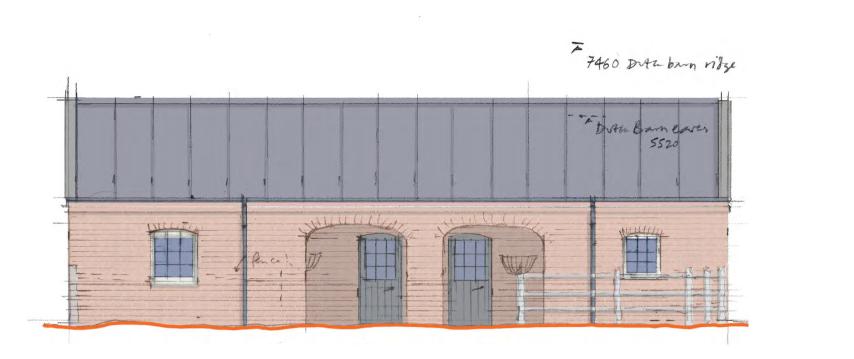

## 1:100 NORTH ELEVAITON

1:100 EAST ELEVAITON

Proposed Materials :

External Walls : Handmade brick to match adjacent barn. Laid in lime mortar. Limstone to North Gable datestone

Roof Covering : Integrated solar photovoltaic panels with proprietary / lead flashing, lead flashed parapets

Doors and Windows : Painted timber, bespoke

Rainwater Goods : Painted cast iron

Boundary Treatments : Cleft oak / chestnut post and rail fences

SOMERTON CASTLE New Energy Centre, Studio and Stables PROJECT