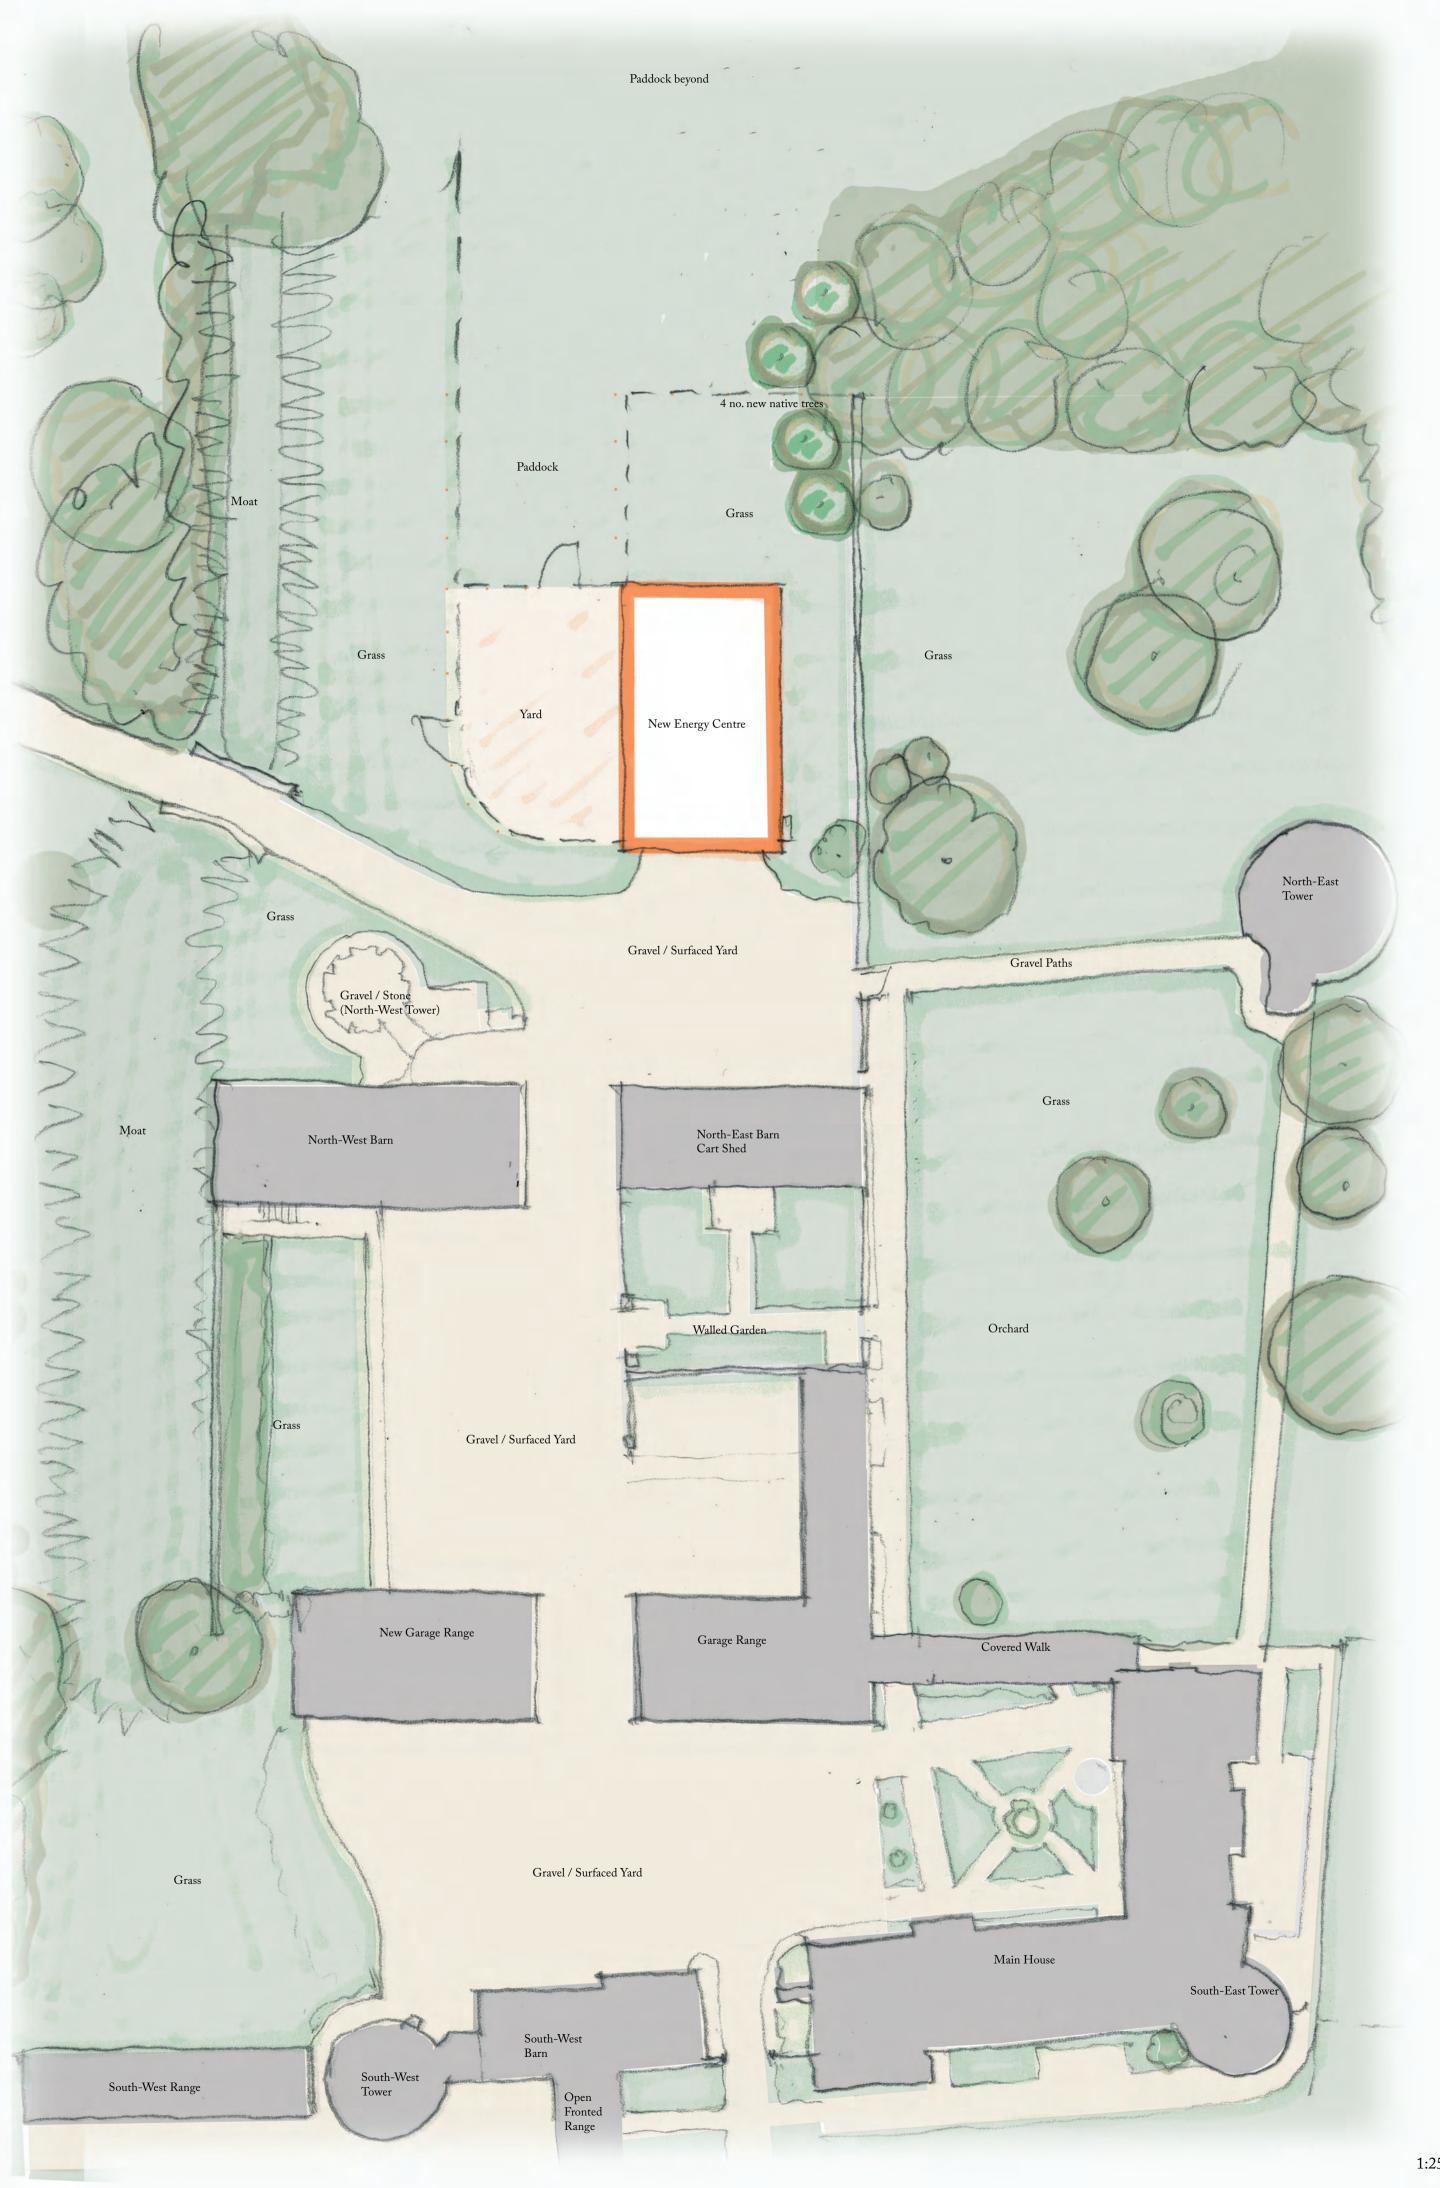

## 1:100 NORTH ELEVAITON

1:100 EAST ELEVAITON

Proposed Materials :

External Walls : Handmade brick to match adjacent barn. Laid in lime mortar. Limstone to North Gable datestone

Roof Covering : Integrated solar photovoltaic panels with proprietary / lead flashing, lead flashed parapets

Doors and Windows : Painted timber, bespoke

Rainwater Goods : Painted cast iron

Boundary Treatments : Cleft oak / chestnut post and rail fences

SOMERTON CASTLE New Energy Centre, Studio and Stables PROJECT