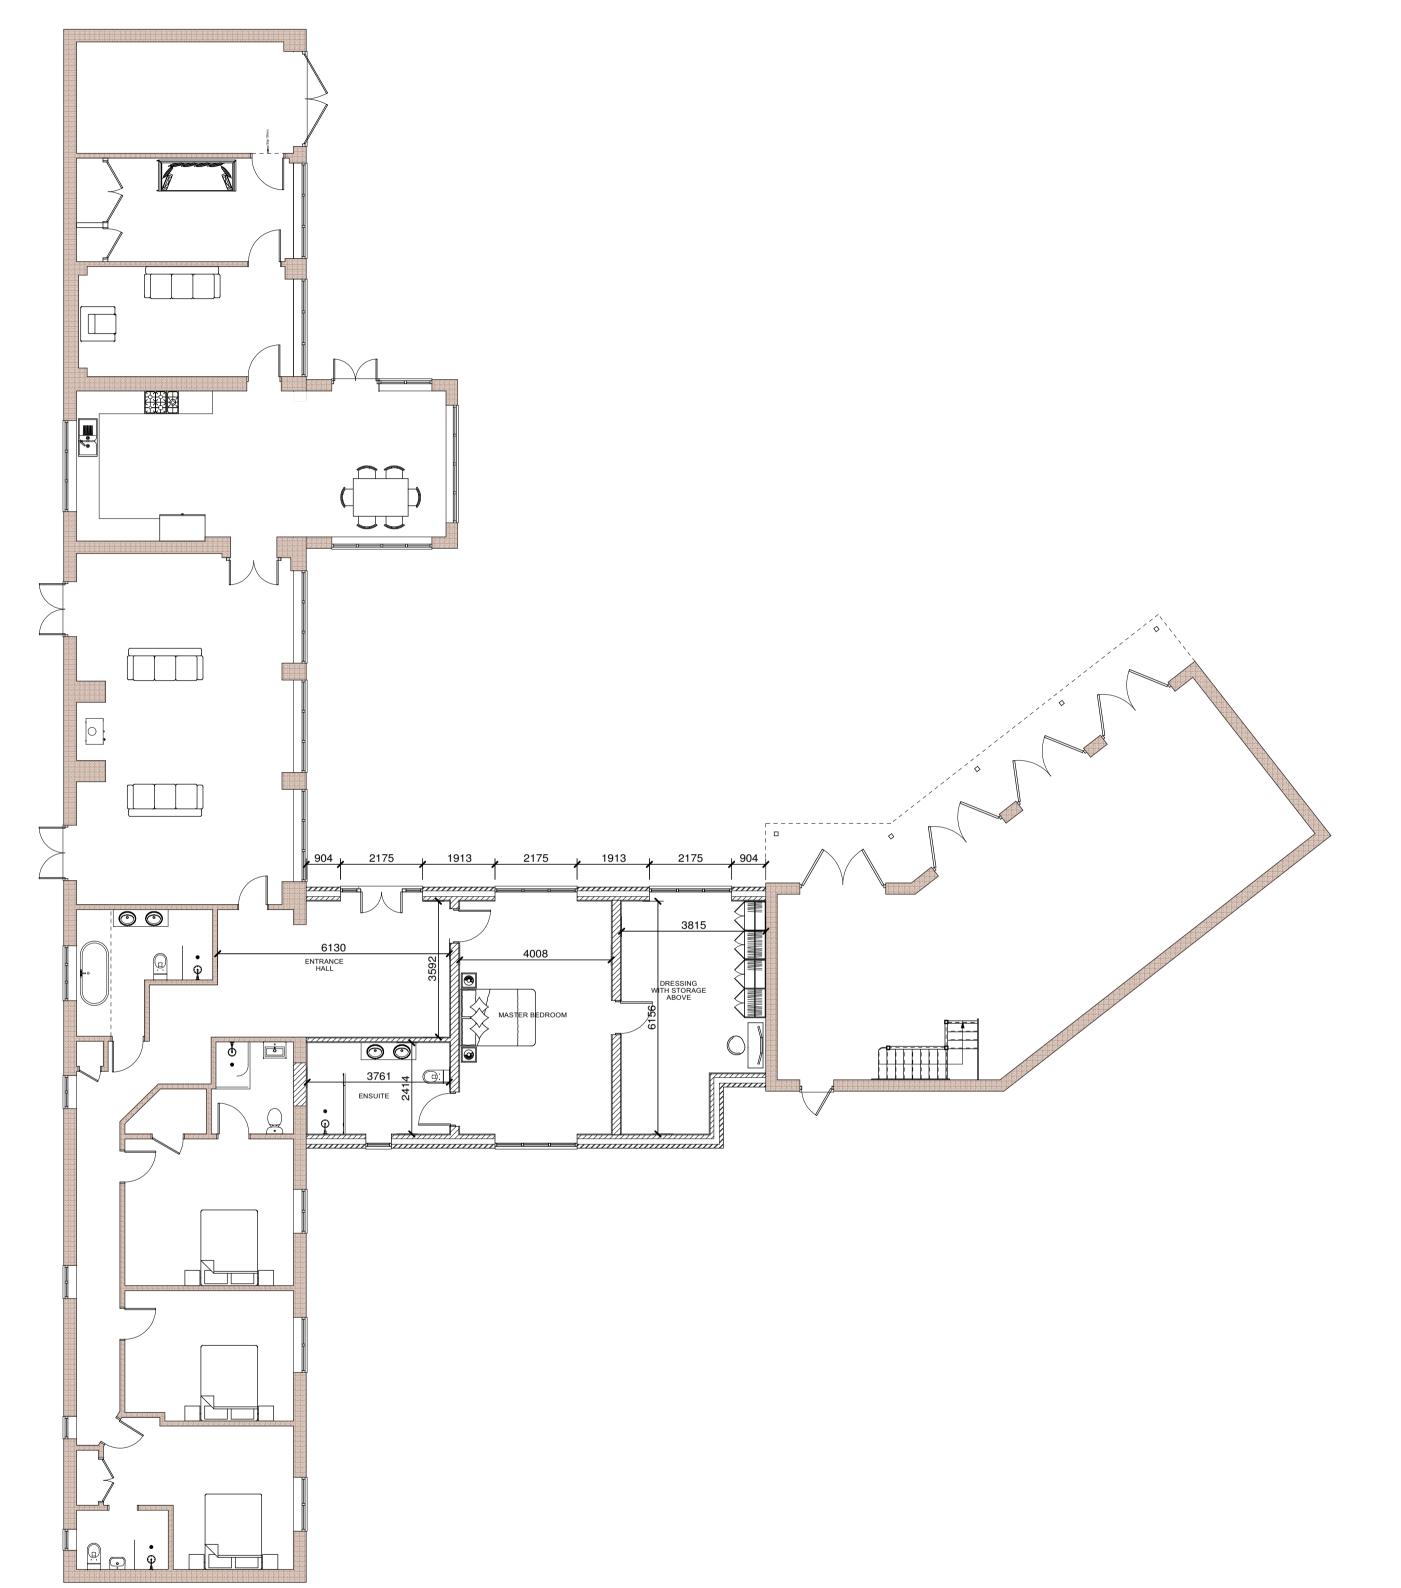

FIRST FLOOR LAYOUT

SCALE 1:100 A1

Mr & Mrs S. Woodiwiss The Gleanings, South Drove, Martin Dales, LN10 6XP

PROJECT TITLE
Single Storey Extension & New
Detached Garage with Room Above

DRAWING NUMBER
05 933SD R03 PP

Proposed Plans

DATE 29/2/2024

Nexus Design Solutions Ltd
Springfield House, Stainton by Langworth, LN3 5BL

E: info@nexusdesignsolutions.co.uk W: www.nexusdesignsolutions.co.uk T: 01522 420550

Do not scale this drawing. All dimensions to be checked on site and any discrepancies to be reported to Nexus Design Solutions. No reproduction in any form is permitted without consent from Nexus Design Solutions Ltd.