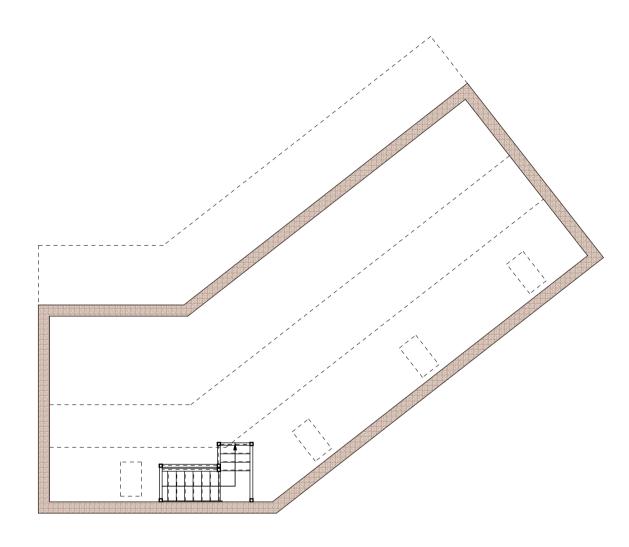

FIRST FLOOR LAYOUT

SCALE 1:100 A1

Mr & Mrs S. Woodiwiss The Gleanings, South Drove, Martin Dales, LN10 6XP

PROJECT TITLE
Single Storey Extension & New
Detached Garage with Room Above

DRAWING NUMBER
05 933SD R03 PP

Proposed Plans

DATE 29/2/2024

Nexus Design Solutions Ltd
Springfield House, Stainton by Langworth, LN3 5BL

E: info@nexusdesignsolutions.co.uk W: www.nexusdesignsolutions.co.uk T: 01522 420550

Do not scale this drawing. All dimensions to be checked on site and any discrepancies to be reported to Nexus Design Solutions. No reproduction in any form is permitted without consent from Nexus Design Solutions Ltd.