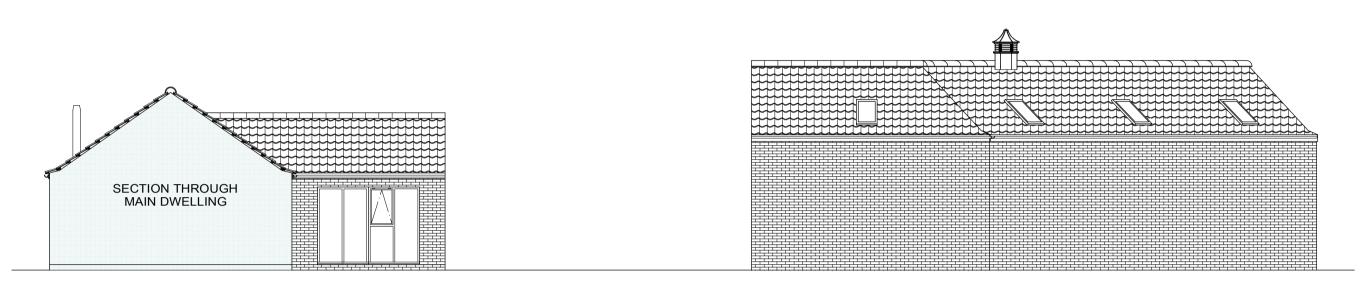

NORTH EAST ELEVATION

SOUTH EAST ELEVATION (within yard)

NORTH WEST ELEVATION

SOUTH WEST ELEVATION

SCALE 1:100 A1

CLIENT

Mr & Mrs S. Woodiwiss The Gleanings, South Drove, Martin Dales, LN10 6XP

Single Storey Extension & New
Detached Garage with Room Above