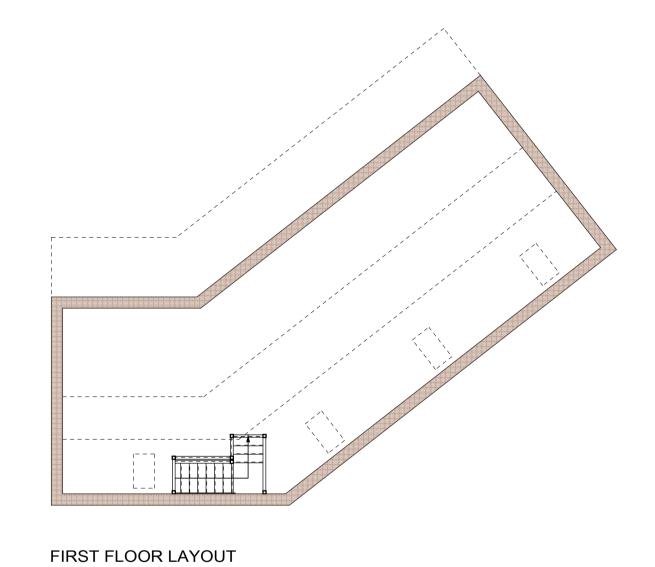

OL IELIT

Mr & Mrs S. Woodiwiss The Gleanings, South Drove, Martin Dales, LN10 6XP

Single Storey Extension & New Detached Garage with Room Above

DRAWING NUMBER

03 933SD EP

DRAWING TITLE
Existing Plans

DATE 25/10/2023