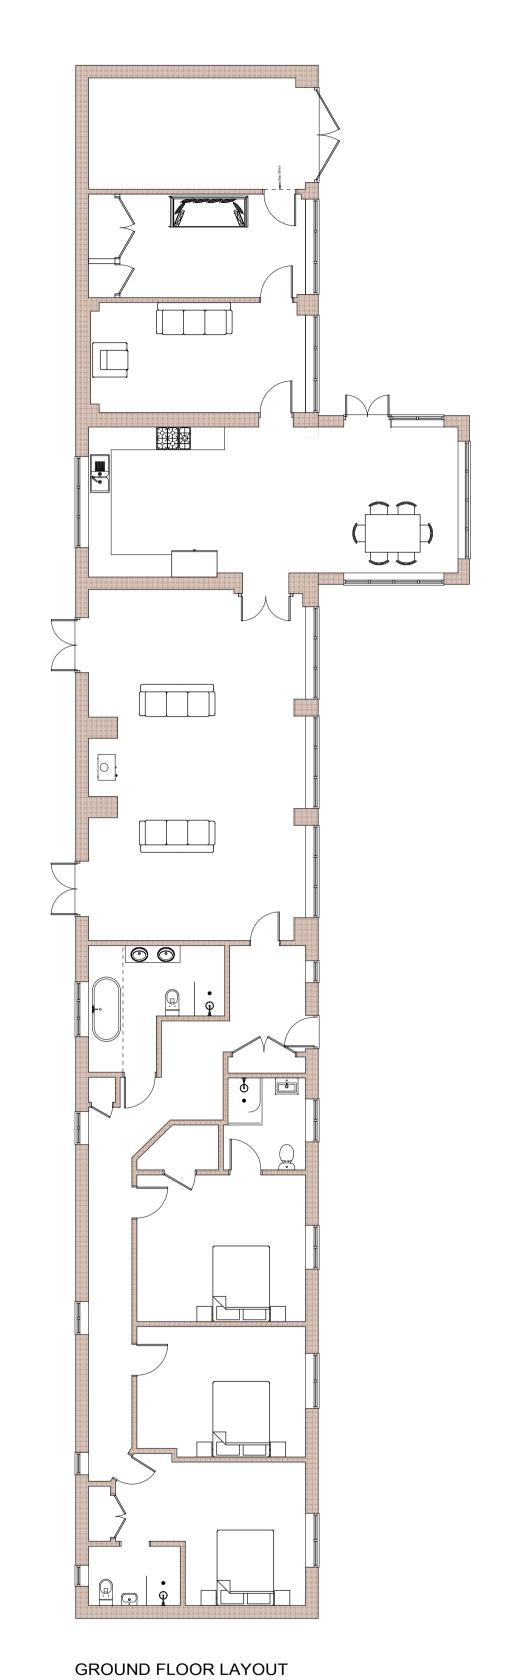

OL IELIT

Mr & Mrs S. Woodiwiss The Gleanings, South Drove, Martin Dales, LN10 6XP

Single Storey Extension & New Detached Garage with Room Above

DRAWING NUMBER

03 933SD EP

DRAWING TITLE
Existing Plans

DATE 25/10/2023