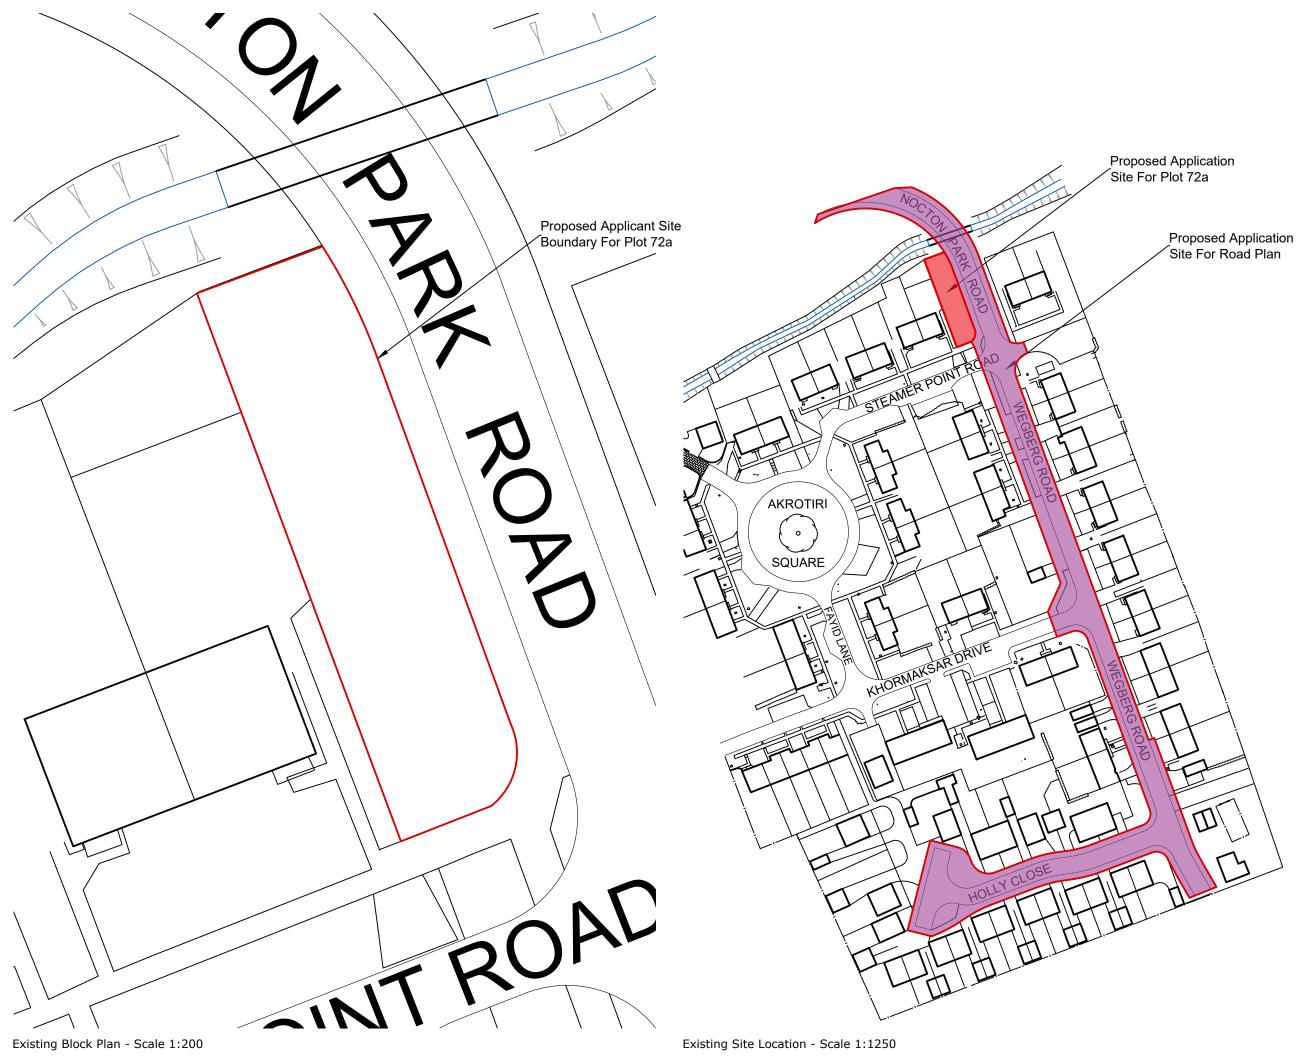

Proposed Development at 27 Steamer Point Road, Nocton, Lincoln, LN4 2DA

CLIENT

Mr P. Sowerby

Existing Site Location and Block Plan For Plot 72a

| DATE<br>February 2023 | DRAWN RM             |
|-----------------------|----------------------|
| SCALE As Shown @ A1   | DRNG No. 2709-A3-04b |