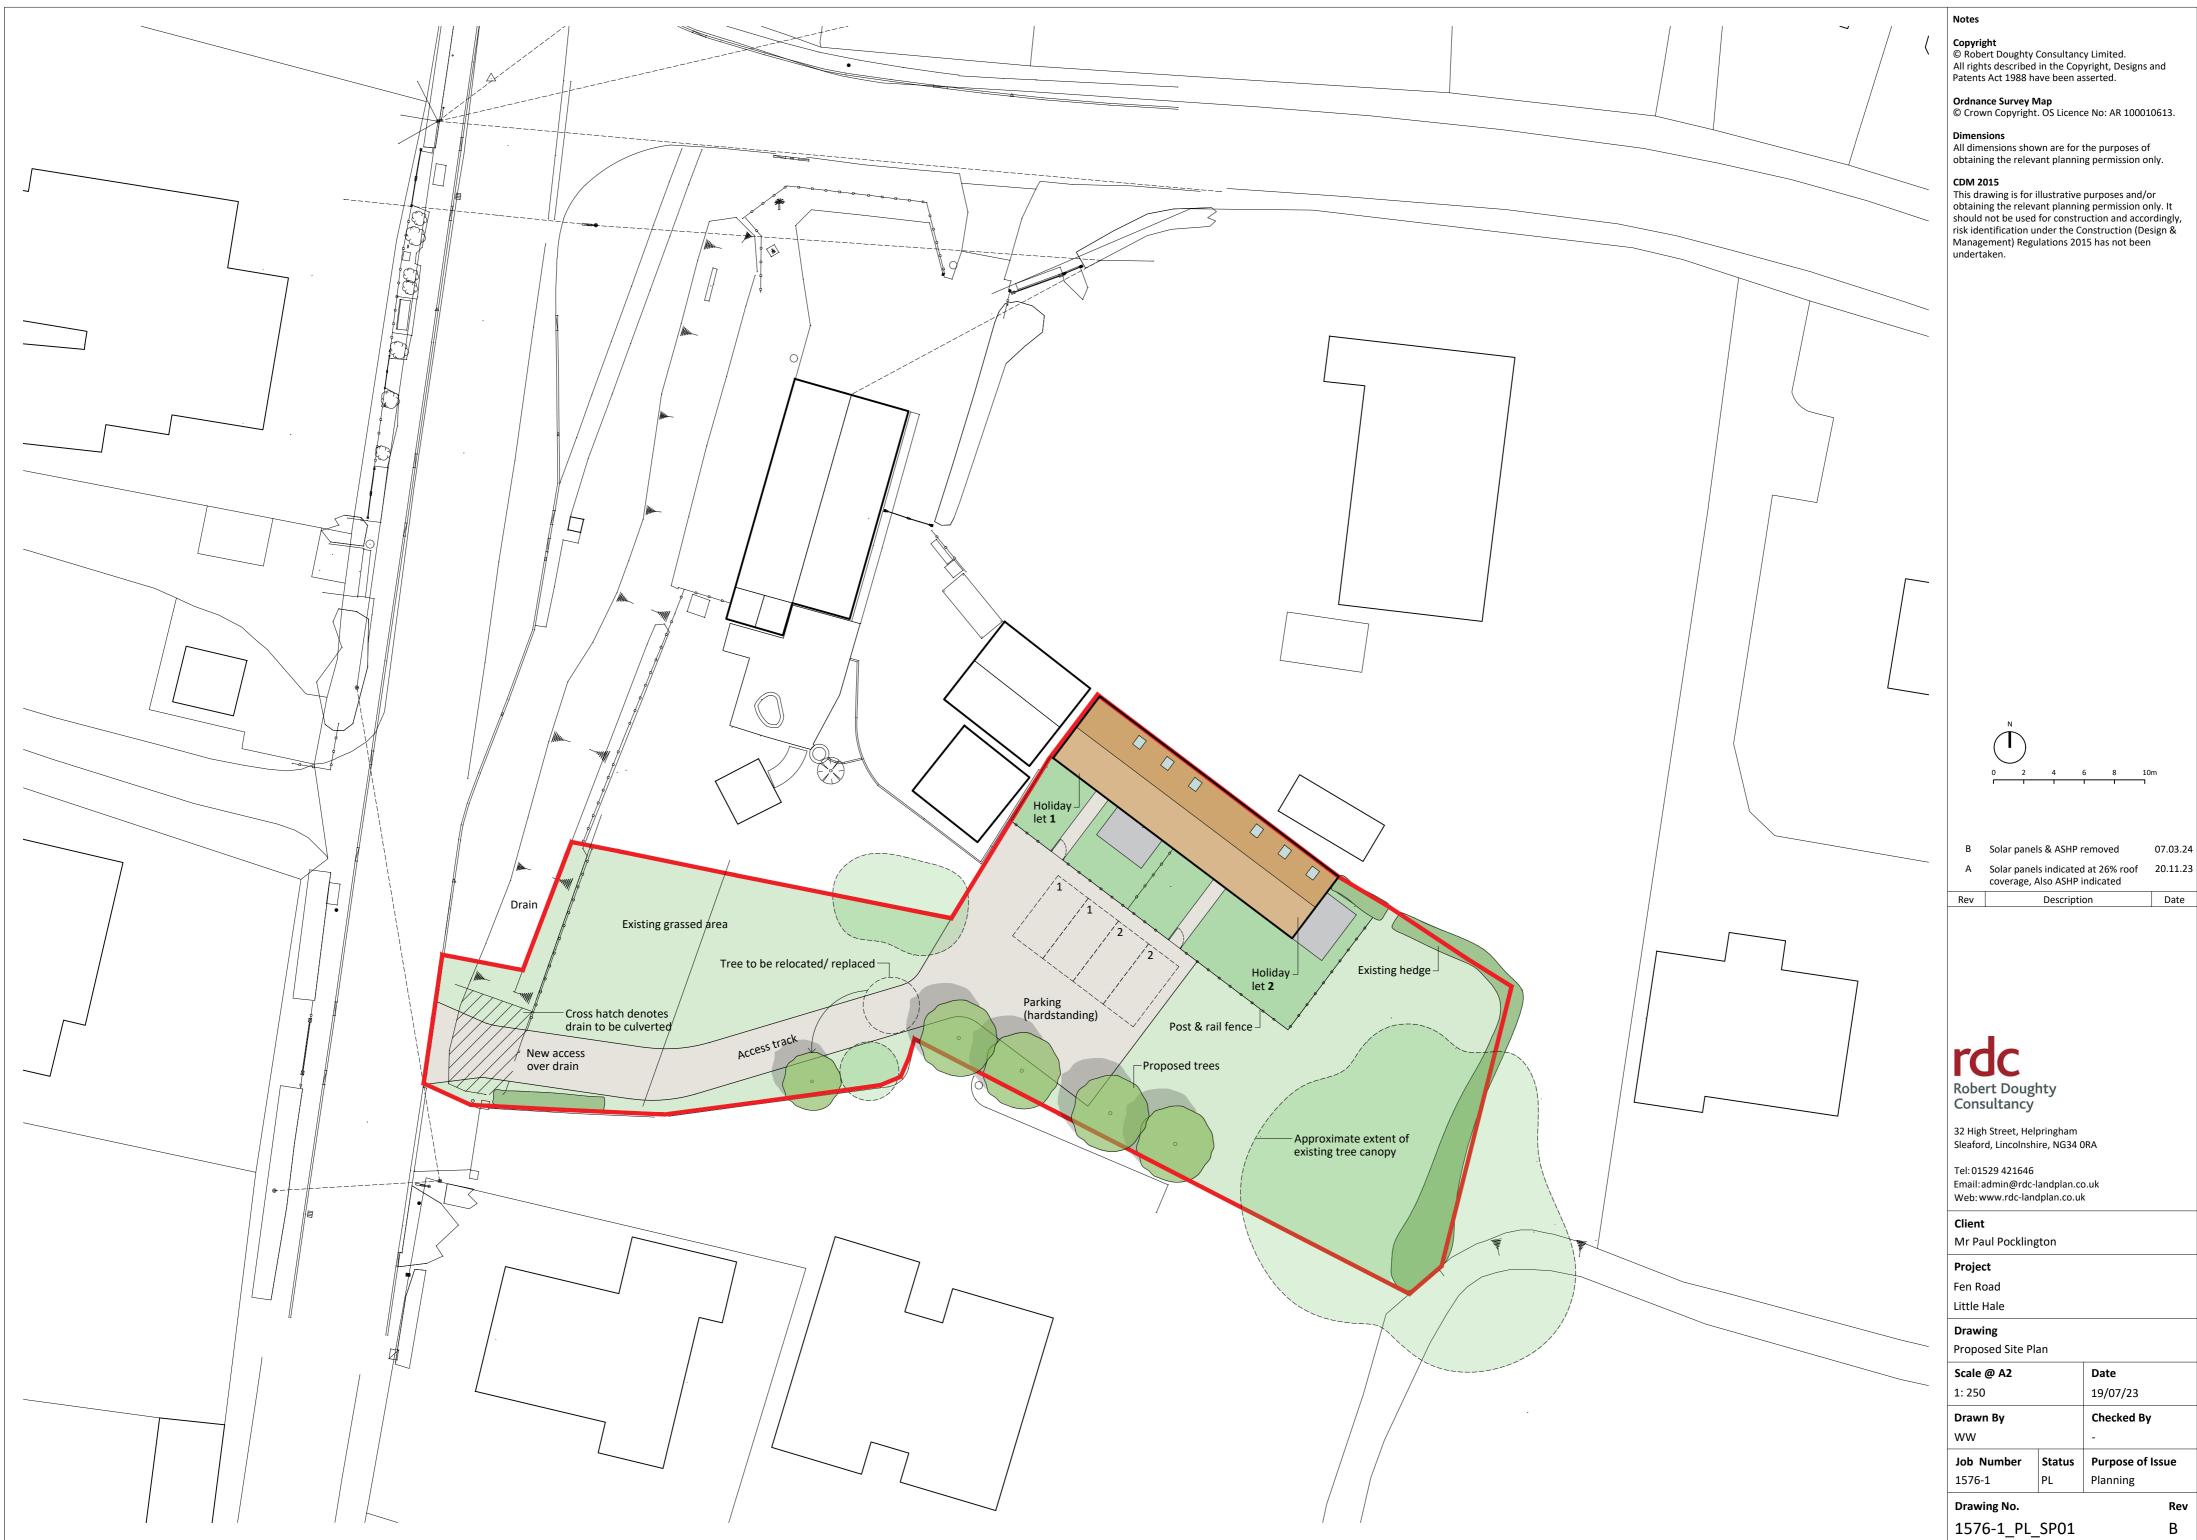

**Copyright** © Robert Doughty Consultancy Limited. All rights described in the Copyright, Designs and Patents Act 1988 have been asserted.

Ordnance Survey Map © Crown Copyright. OS Licence No: AR 100010613.

**Dimensions** All dimensions shown are for the purposes of obtaining the relevant planning permission only.

CDM 2015 This drawing is for illustrative purposes and/or obtaining the relevant planning permission only. It should not be used for construction and accordingly, risk identification under the Construction (Design & Management) Regulations 2015 has not been undertaken.

07.03.24

Date

Description

Date

PL

19/07/23

Planning

Rev

В

Checked By