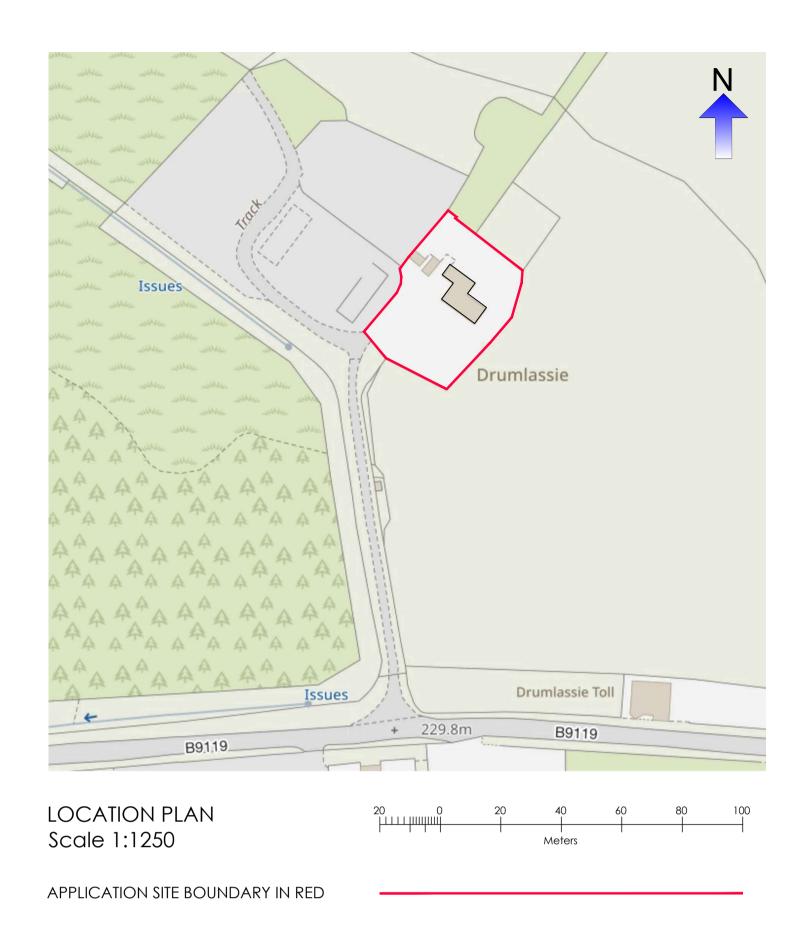

BING MAP Not to Scale APPLICATION SITE LOCATION

APPLICATION SITE BOUNDARY IN RED

## LOCATION PLAN, BING MAP & EXISTING SITE PLAN

| PLANNIN |  |
|---------|--|
|---------|--|

| [ |                                                                                 | Rev. Date | By Description | n Rev. Date | By Description | Notes                                                                                                                                               | Consultants                                          | Project                                                     | Contents                 | Scale       | Job No. | Drawing No.         | Revision    |
|---|---------------------------------------------------------------------------------|-----------|----------------|-------------|----------------|-----------------------------------------------------------------------------------------------------------------------------------------------------|------------------------------------------------------|-------------------------------------------------------------|--------------------------|-------------|---------|---------------------|-------------|
|   | Fiddesarchitects architecture, interior & landscape design                      |           |                |             |                | Written dimensions only to be used. Check and verify all dimensions on site before construction. Refer to all Detail Drawings and other Consultants | Structural Engineers: Email: Tel: Quantity Surveyor: | Drumlassie Farm,                                            | Location Plan, Bing Map, | A1<br>NOTED | 2334    | A 106 Computer Ref. | # Plot Date |
|   | e: eoghain@fiddesarchitects.com<br>w: www.fiddesarchitects.com t: 01330 82 3332 |           |                |             |                | Refer any discrepancies to the Architects. Submit shop drawings for inspection before manufacture.                                                  | Tel:<br>Email:                                       | Torphins, Aberdeenshire, AB31 4NX.  Proposed Double Garage. | & Existing Site Plan.    | A3<br>NOTED | FC      | A106                | 23/02/24    |