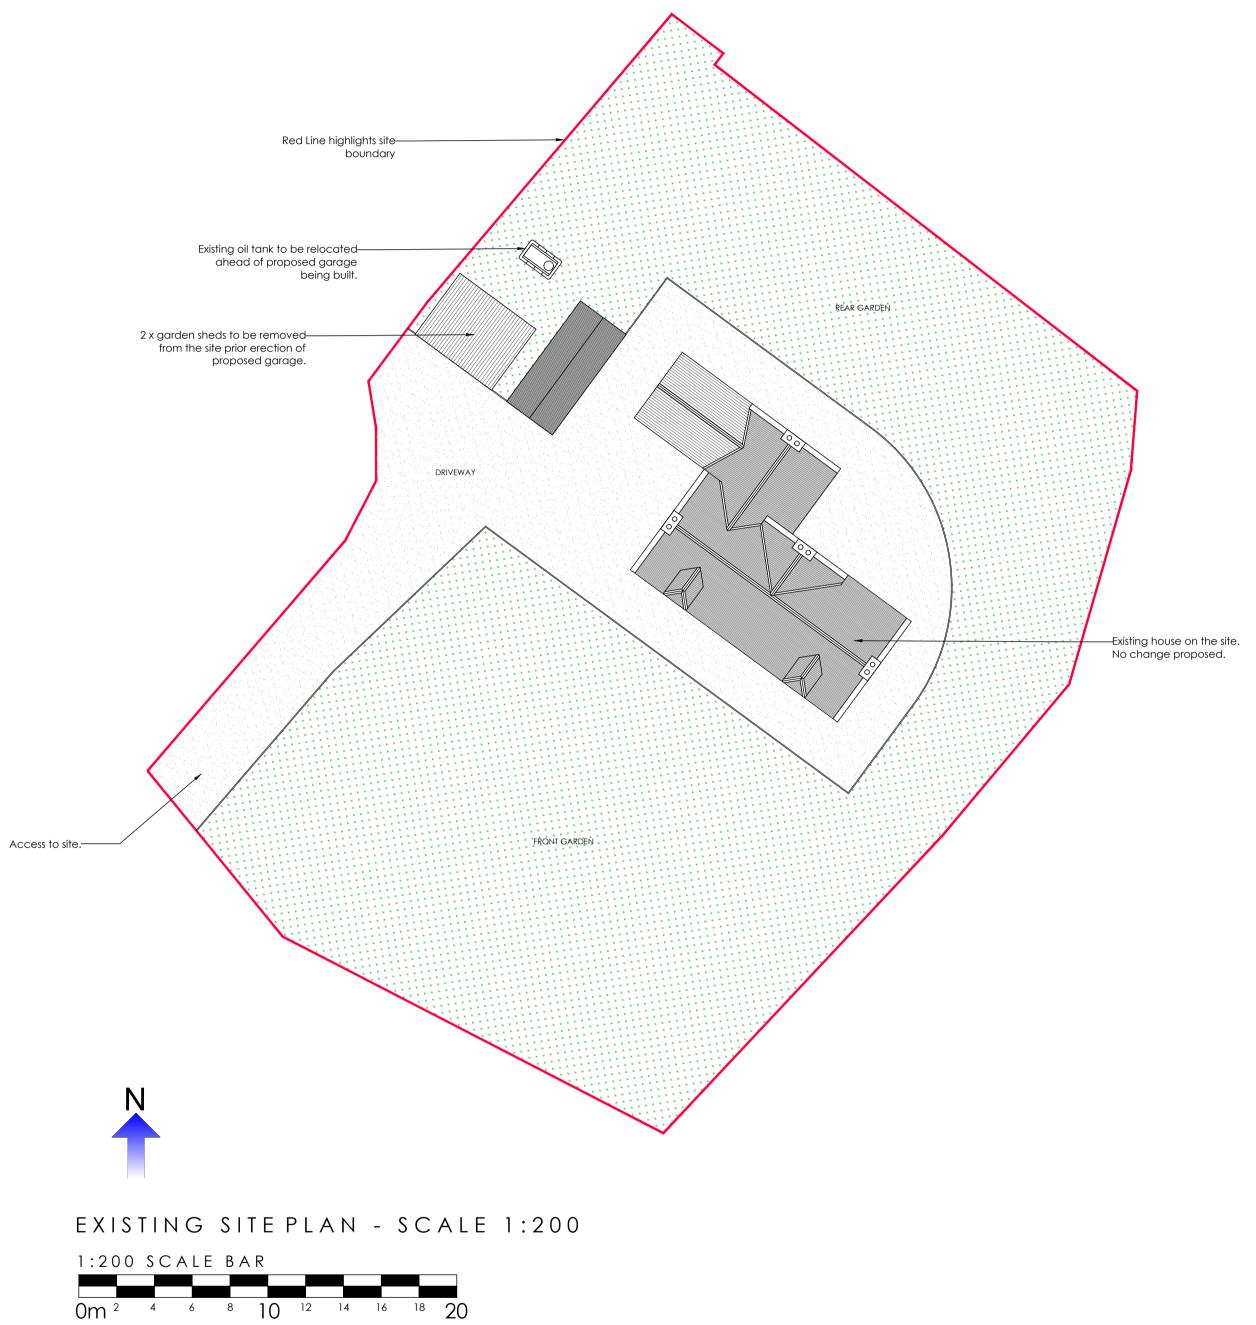

## LOCATION PLAN, BING MAP & EXISTING SITE PLAN

| PLANNIN |  |
|---------|--|
|---------|--|

| [ |                                                                                 | Rev. Date | By Description | n Rev. Date | By Description | Notes                                                                                                                                               | Consultants                                          | Project                                                     | Contents                 | Scale       | Job No. | Drawing No.         | Revision    |
|---|---------------------------------------------------------------------------------|-----------|----------------|-------------|----------------|-----------------------------------------------------------------------------------------------------------------------------------------------------|------------------------------------------------------|-------------------------------------------------------------|--------------------------|-------------|---------|---------------------|-------------|
|   | Fiddesarchitects architecture, interior & landscape design                      |           |                |             |                | Written dimensions only to be used. Check and verify all dimensions on site before construction. Refer to all Detail Drawings and other Consultants | Structural Engineers: Email: Tel: Quantity Surveyor: | Drumlassie Farm,                                            | Location Plan, Bing Map, | A1<br>NOTED | 2334    | A 106 Computer Ref. | # Plot Date |
|   | e: eoghain@fiddesarchitects.com<br>w: www.fiddesarchitects.com t: 01330 82 3332 |           |                |             |                | Refer any discrepancies to the Architects. Submit shop drawings for inspection before manufacture.                                                  | Tel:<br>Email:                                       | Torphins, Aberdeenshire, AB31 4NX.  Proposed Double Garage. | & Existing Site Plan.    | A3<br>NOTED | FC      | A106                | 23/02/24    |