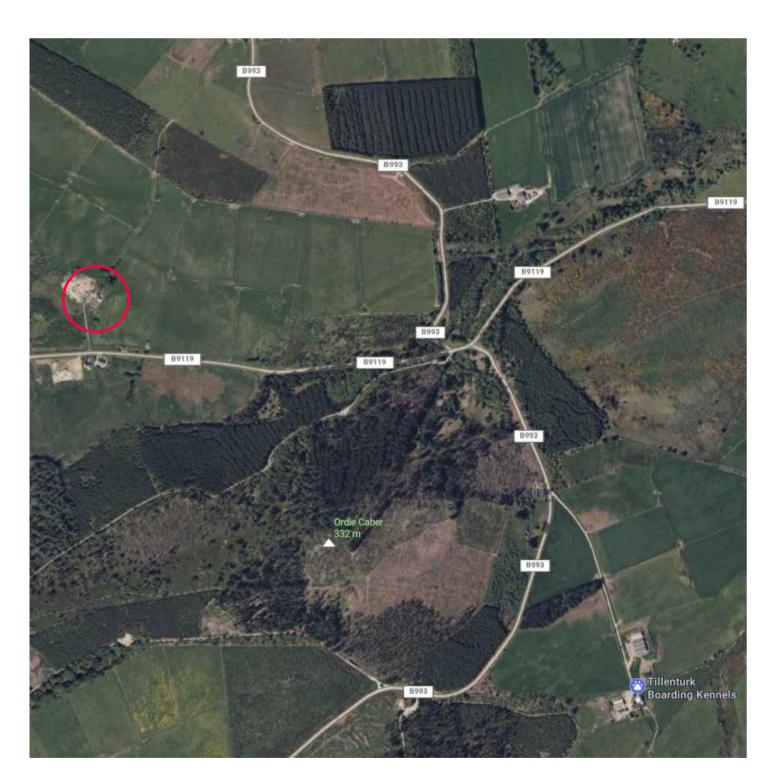

BING MAP Not to Scale APPLICATION SITE LOCATION

APPLICATION SITE BOUNDARY IN RED

## LOCATION PLAN, BING MAP & EXISTING SITE PLAN

| PLANNIN |  |
|---------|--|
|---------|--|

| [ |                                                                                 | Rev. Date | By Description | n Rev. Date | By Description | Notes                                                                                                                                               | Consultants                                          | Project                                                     | Contents                 | Scale       | Job No. | Drawing No.         | Revision    |
|---|---------------------------------------------------------------------------------|-----------|----------------|-------------|----------------|-----------------------------------------------------------------------------------------------------------------------------------------------------|------------------------------------------------------|-------------------------------------------------------------|--------------------------|-------------|---------|---------------------|-------------|
|   | Fiddesarchitects architecture, interior & landscape design                      |           |                |             |                | Written dimensions only to be used. Check and verify all dimensions on site before construction. Refer to all Detail Drawings and other Consultants | Structural Engineers: Email: Tel: Quantity Surveyor: | Drumlassie Farm,                                            | Location Plan, Bing Map, | A1<br>NOTED | 2334    | A 106 Computer Ref. | # Plot Date |
|   | e: eoghain@fiddesarchitects.com<br>w: www.fiddesarchitects.com t: 01330 82 3332 |           |                |             |                | Refer any discrepancies to the Architects. Submit shop drawings for inspection before manufacture.                                                  | Tel:<br>Email:                                       | Torphins, Aberdeenshire, AB31 4NX.  Proposed Double Garage. | & Existing Site Plan.    | A3<br>NOTED | FC      | A106                | 23/02/24    |