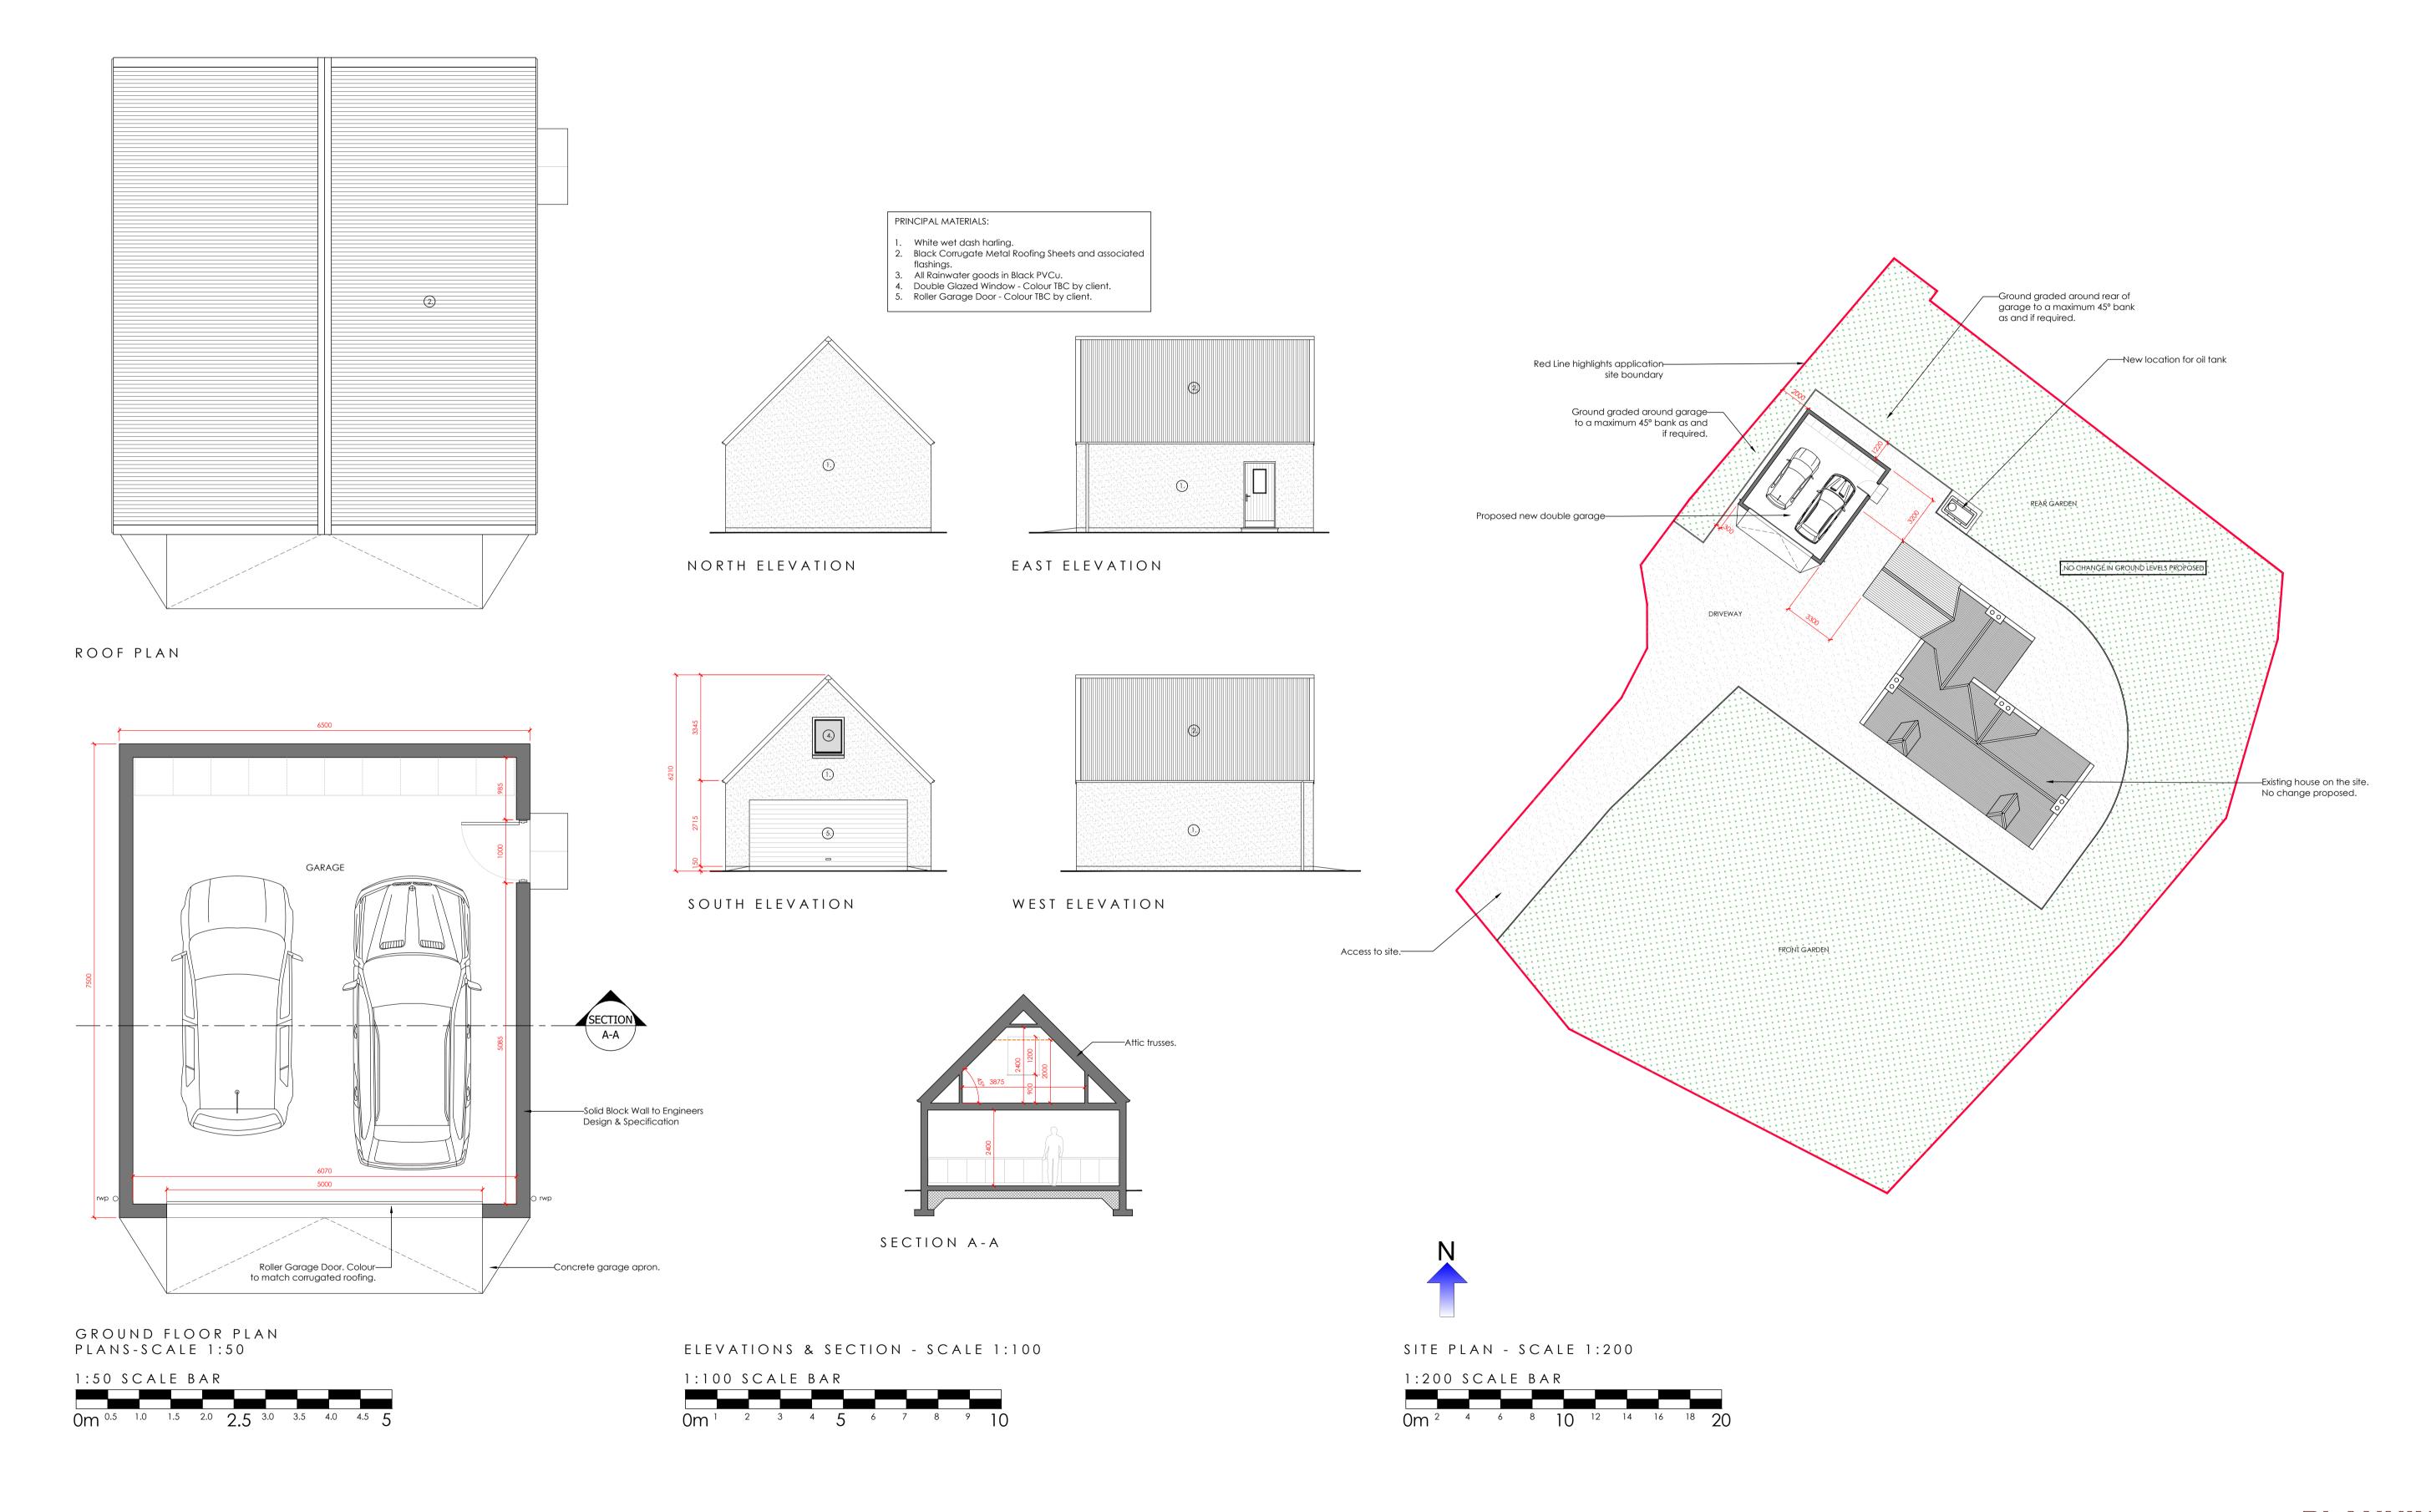

## PROPOSED PLANS, ELEVATIONS, SECTION AND SITE PLAN

| PLANNING |
|----------|
|----------|

|                                                                                 | Rev. Date By Description | Rev. Date By Description | Notes                                                                                                                                               | Consultants                             | Project                            | Contents                    | Scale       | Job No.  | Drawing No.   | Revision  |
|---------------------------------------------------------------------------------|--------------------------|--------------------------|-----------------------------------------------------------------------------------------------------------------------------------------------------|-----------------------------------------|------------------------------------|-----------------------------|-------------|----------|---------------|-----------|
| Fidde Sarchitects architecture, interior & landscape design                     |                          |                          | Written dimensions only to be used. Check and verify all dimensions on site before construction. Refer to all Detail Drawings and other Consultants | Structural Engineers:<br>Email:<br>Tel: | Drumlassie Farm,                   | Proposed Plans, Elevations, | ,           | 2334     | A111          | #         |
| e: eoghain@fiddesarchitects.com<br>w: www.fiddesarchitects.com t: 01330 82 3332 |                          |                          | drawings before commencing work.  Refer any discrepancies to the Architects.  Submit then drawings for inspection before                            | Quantity Surveyor: Tel: Email:          | Torphins, Aberdeenshire, AB31 4NX. | Section & Site Plan.        | NOTED<br>A3 | Drawn by | Computer Ref. | Plot Date |
|                                                                                 |                          | manufacture.             |                                                                                                                                                     | Proposed Double Garage.                 |                                    | NOTED                       | FC          | A111     | 13/03/24      |           |