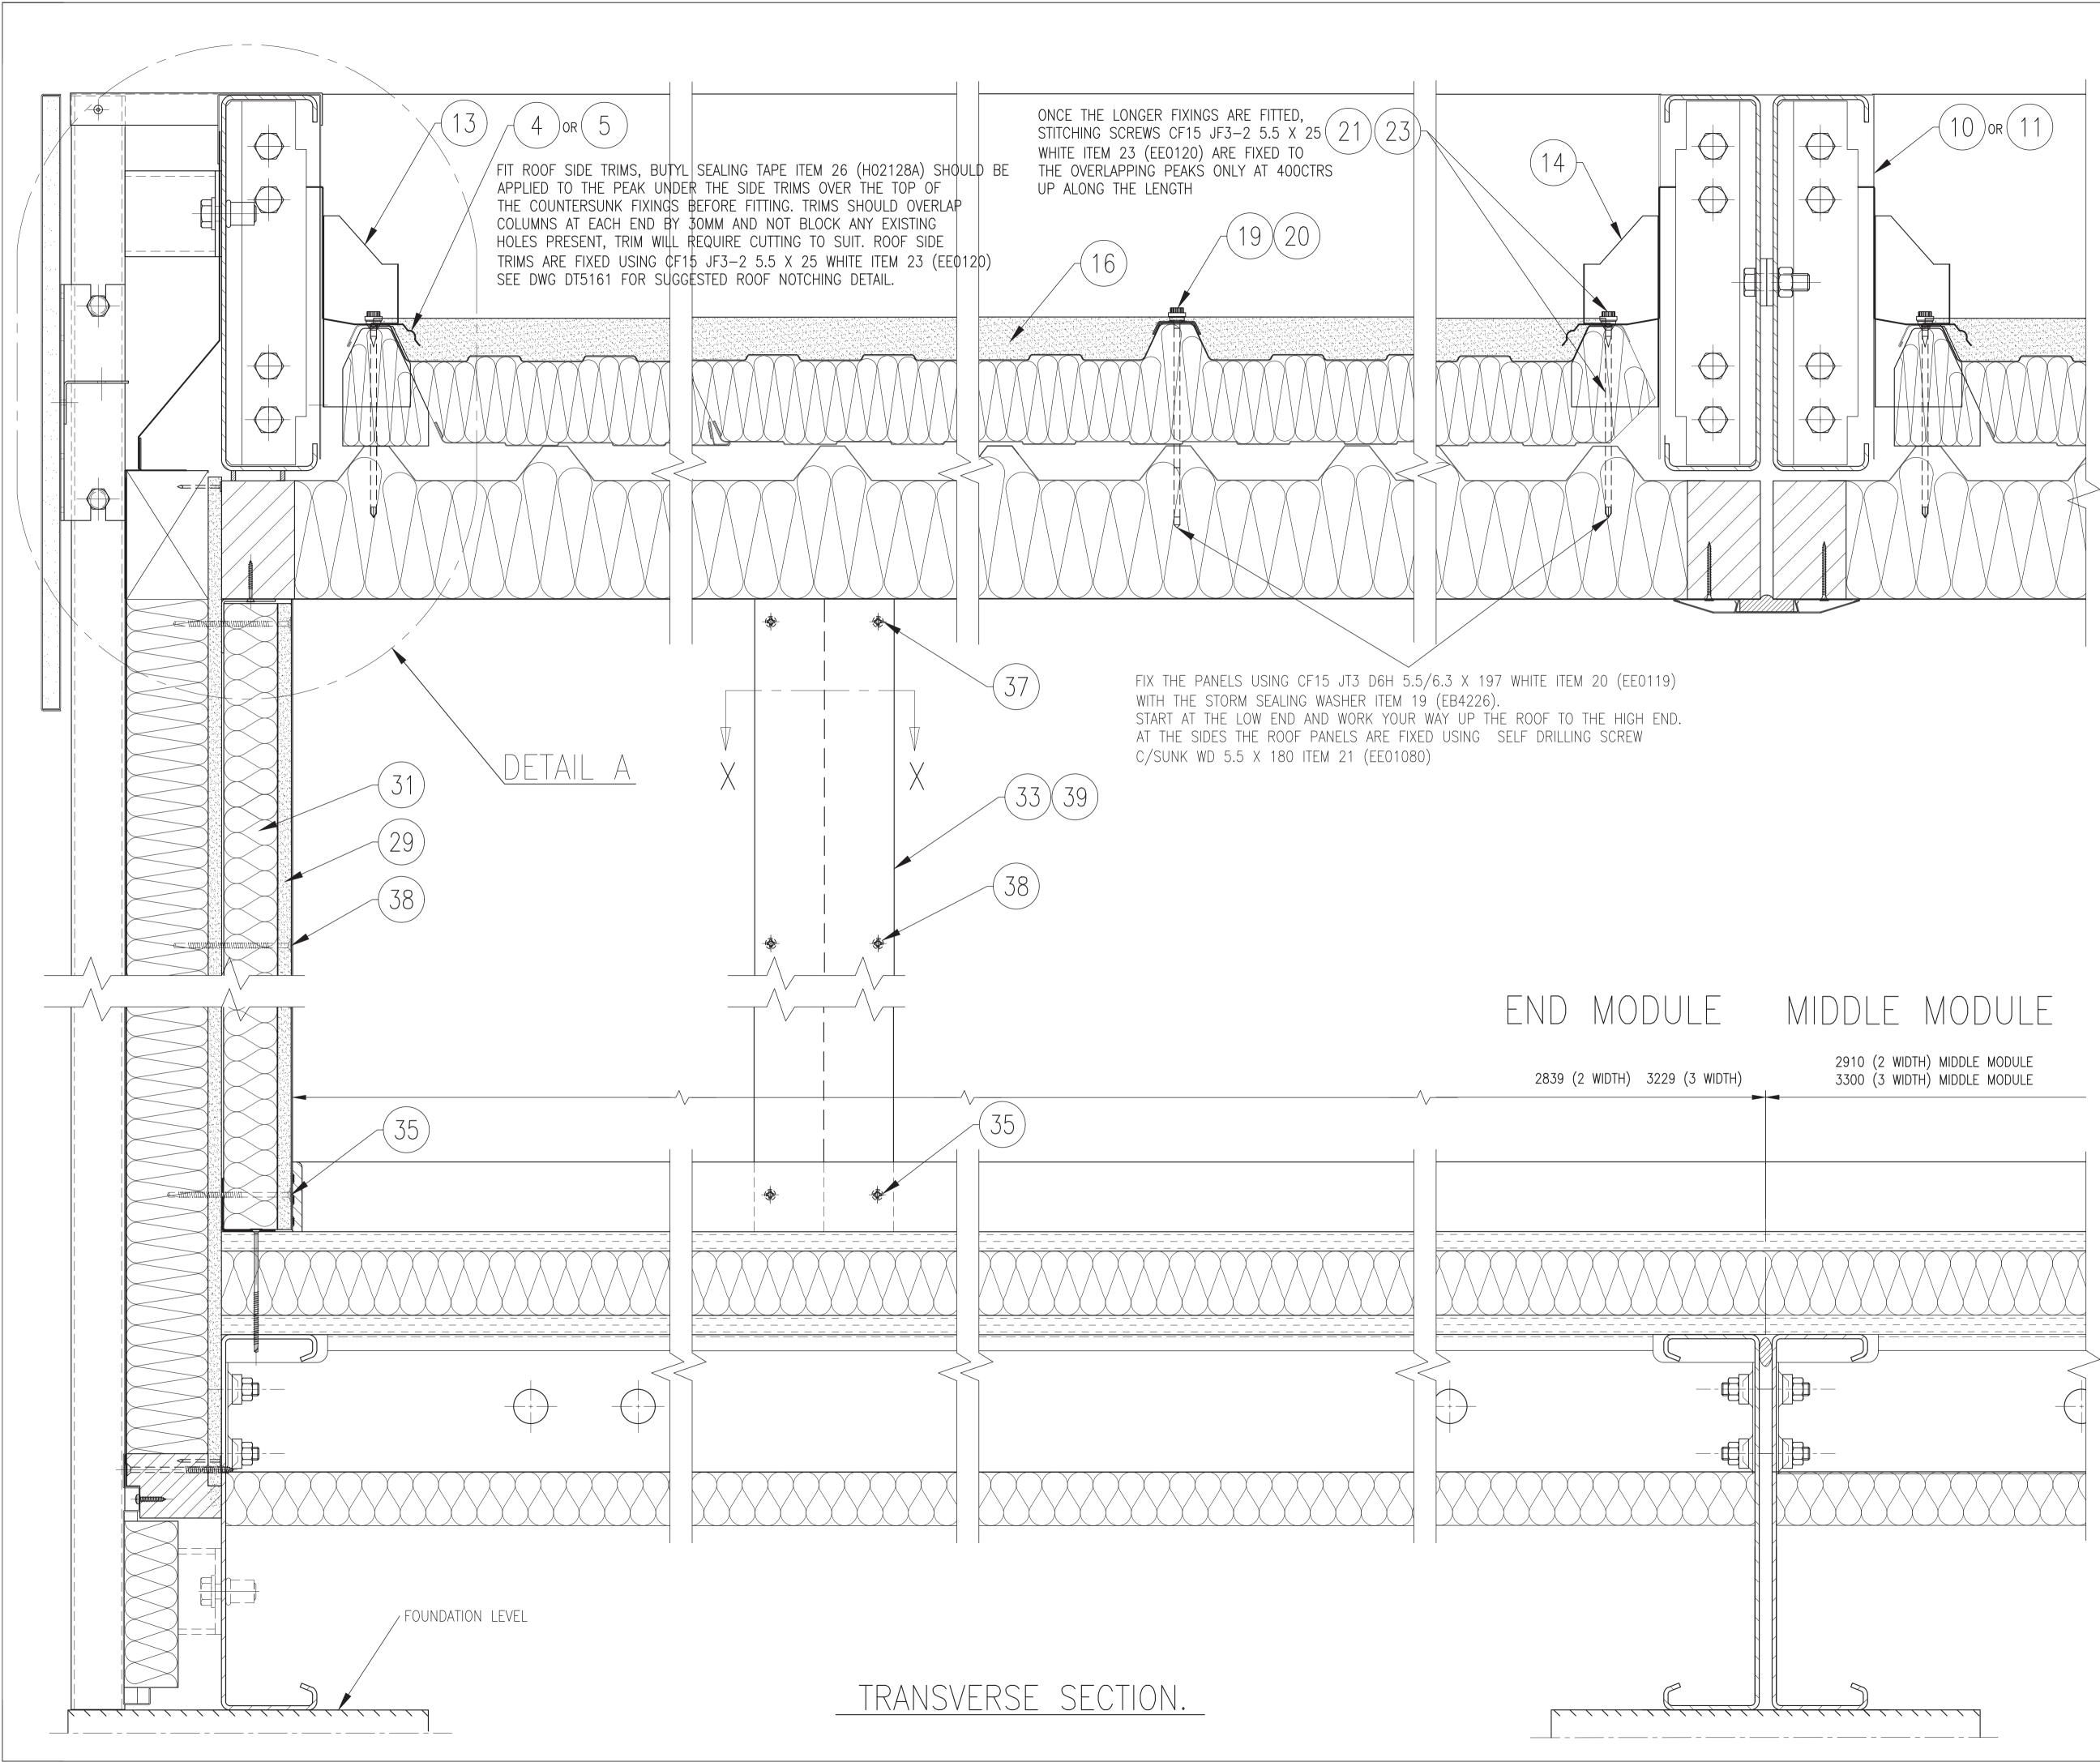

| Portak                                    | abin    | Portakabin Limited<br>Huntington York<br>YO32 9PT<br>Telephone 01904 611655<br>portakabin.co.uk |   |          |  |  |  |  |  |
|-------------------------------------------|---------|-------------------------------------------------------------------------------------------------|---|----------|--|--|--|--|--|
| Status:                                   |         |                                                                                                 |   |          |  |  |  |  |  |
| Manufacturing Released                    |         |                                                                                                 |   |          |  |  |  |  |  |
| Specification:                            |         |                                                                                                 |   |          |  |  |  |  |  |
| ULTIMA BUILDING SYSTEM                    |         |                                                                                                 |   |          |  |  |  |  |  |
| Title:                                    |         |                                                                                                 |   |          |  |  |  |  |  |
| CROSS SECTIONS                            |         |                                                                                                 |   |          |  |  |  |  |  |
| THERMAL UPGRADE                           |         |                                                                                                 |   |          |  |  |  |  |  |
| 3.3M WIDE MODULES                         |         |                                                                                                 |   |          |  |  |  |  |  |
| Drawn                                     | Reviewe | Reviewed                                                                                        |   | Approved |  |  |  |  |  |
| R.SCHOFIELD                               | -       | -                                                                                               |   | -        |  |  |  |  |  |
| 09/04/19                                  | -       |                                                                                                 | - |          |  |  |  |  |  |
| Scale @ A1<br>N.T.                        |         | $\bigcirc \bigcirc \bigcirc$                                                                    |   |          |  |  |  |  |  |
| Portakabin Number: Sheet 1 of 8 Revision: |         |                                                                                                 |   |          |  |  |  |  |  |
| D                                         | E       |                                                                                                 |   |          |  |  |  |  |  |
|                                           |         |                                                                                                 |   |          |  |  |  |  |  |