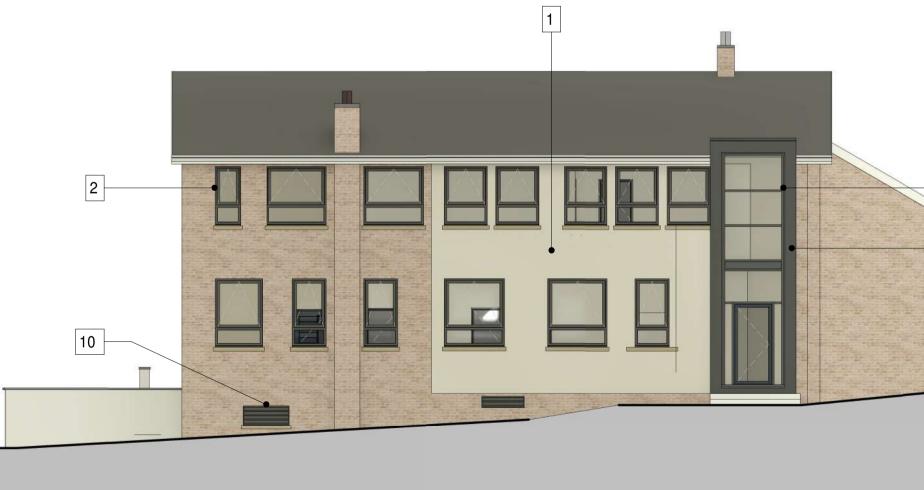

|    | ·                                                                   |  |
|----|---------------------------------------------------------------------|--|
| 1  | High Quaility Through Render in light grey/stone colour (Off White) |  |
| 2  | Grey Double Glazed Windows                                          |  |
| 3  | Zinc/Aluminium standing seam cladding                               |  |
| 4  | High Quaility Through Render in Grey                                |  |
| 5  | New Raised roof with Concrete Slates to match existing              |  |
| 6  | White UPVC soffits, fascia and gutters to match existing            |  |
| 7  | Red Brick to match existing                                         |  |
| 8  | Grey Double Glazed Roof Light                                       |  |
| 9  | Grey Aluminium Curtain Walling                                      |  |
| 10 | Grey Aluminium Louvre                                               |  |
|    | ·                                                                   |  |

# **A - Proposed North Elevation** 1:100

## **C - Proposed South Elevation** 1:100

Material - 1

**B- Proposed East Elevation** 1:100

**D - Proposed West Elevation** 1:100 INFORMATION CONTAINED IN THIS DRAWNG IS THE SOLE COPYRIGHT OF ORANGE DESIGN STUDIO AND IS NOT TO BE REPRODUCED WITHOUT PERMISSION