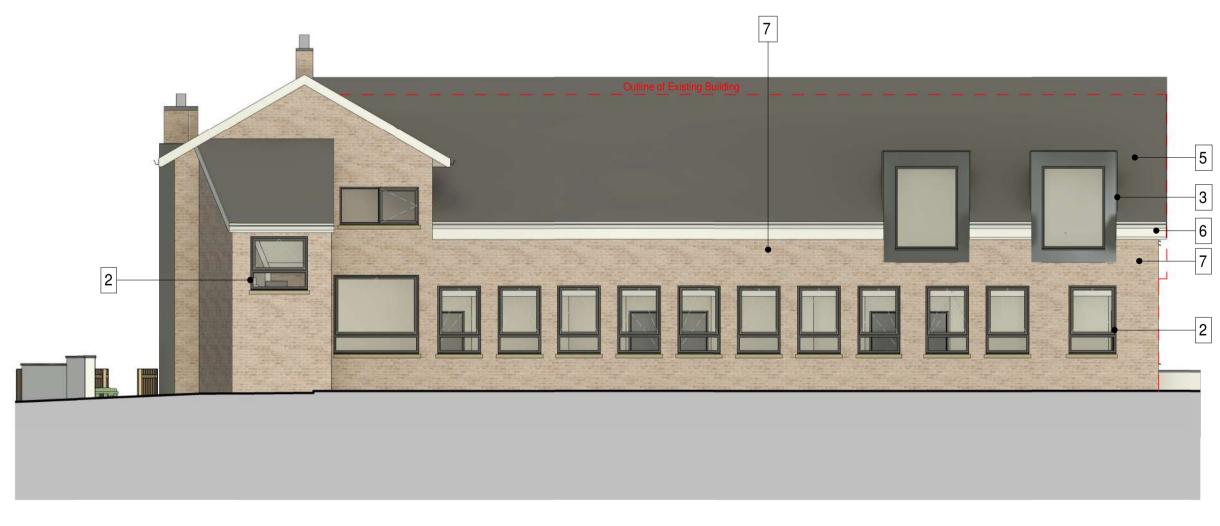

|    | ·                                                                   |  |
|----|---------------------------------------------------------------------|--|
| 1  | High Quaility Through Render in light grey/stone colour (Off White) |  |
| 2  | Grey Double Glazed Windows                                          |  |
| 3  | Zinc/Aluminium standing seam cladding                               |  |
| 4  | High Quaility Through Render in Grey                                |  |
| 5  | New Raised roof with Concrete Slates to match existing              |  |
| 6  | White UPVC soffits, fascia and gutters to match existing            |  |
| 7  | Red Brick to match existing                                         |  |
| 8  | Grey Double Glazed Roof Light                                       |  |
| 9  | Grey Aluminium Curtain Walling                                      |  |
| 10 | Grey Aluminium Louvre                                               |  |
|    | ·                                                                   |  |

### TITLE PROPOSED ELEVATIONS

| SCALE        | date<br>19/04/23 |          |
|--------------|------------------|----------|
| As indicated |                  |          |
| DRAWN        |                  | REVIEWED |
| GZ           |                  | JH       |
| ODS REF      | NUMBER           | REVISION |
| 21-493       | 30-002           | Α        |