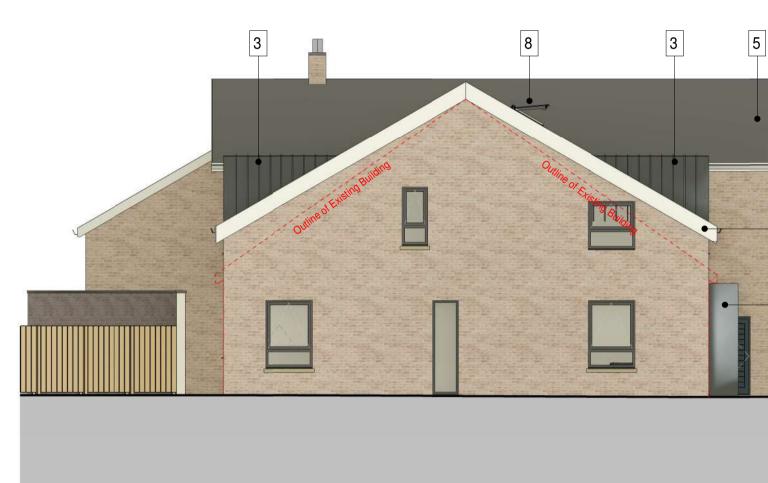

|    | ·                                                                   |  |
|----|---------------------------------------------------------------------|--|
| 1  | High Quaility Through Render in light grey/stone colour (Off White) |  |
| 2  | Grey Double Glazed Windows                                          |  |
| 3  | Zinc/Aluminium standing seam cladding                               |  |
| 4  | High Quaility Through Render in Grey                                |  |
| 5  | New Raised roof with Concrete Slates to match existing              |  |
| 6  | White UPVC soffits, fascia and gutters to match existing            |  |
| 7  | Red Brick to match existing                                         |  |
| 8  | Grey Double Glazed Roof Light                                       |  |
| 9  | Grey Aluminium Curtain Walling                                      |  |
| 10 | Grey Aluminium Louvre                                               |  |
|    | ·                                                                   |  |

# **A - Proposed North Elevation** 1:100

## **C - Proposed South Elevation** 1:100

Material - 1

**B- Proposed East Elevation** 1:100

**D - Proposed West Elevation** 1:100 INFORMATION CONTAINED IN THIS DRAWNG IS THE SOLE COPYRIGHT OF ORANGE DESIGN STUDIO AND IS NOT TO BE REPRODUCED WITHOUT PERMISSION