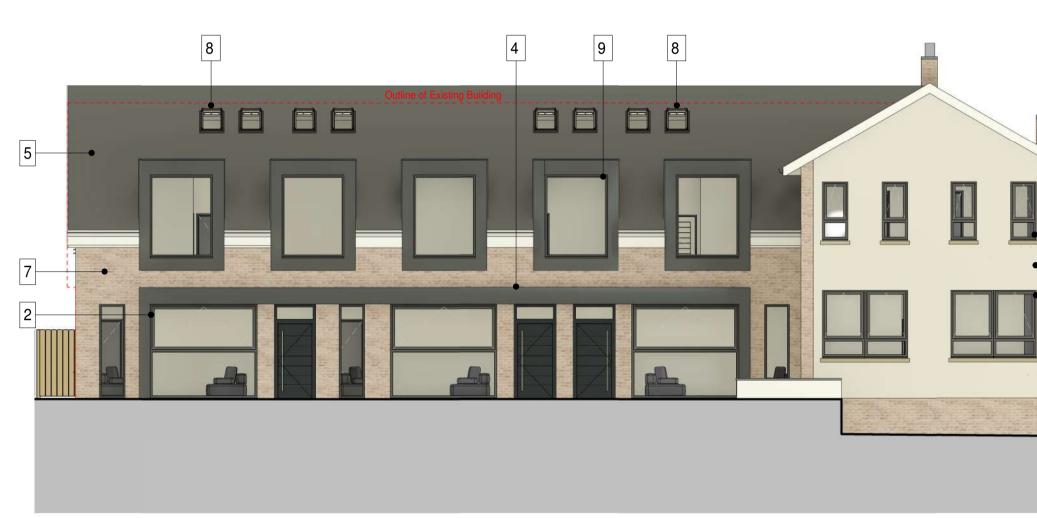

|    | ·                                                                   |  |
|----|---------------------------------------------------------------------|--|
| 1  | High Quaility Through Render in light grey/stone colour (Off White) |  |
| 2  | Grey Double Glazed Windows                                          |  |
| 3  | Zinc/Aluminium standing seam cladding                               |  |
| 4  | High Quaility Through Render in Grey                                |  |
| 5  | New Raised roof with Concrete Slates to match existing              |  |
| 6  | White UPVC soffits, fascia and gutters to match existing            |  |
| 7  | Red Brick to match existing                                         |  |
| 8  | Grey Double Glazed Roof Light                                       |  |
| 9  | Grey Aluminium Curtain Walling                                      |  |
| 10 | Grey Aluminium Louvre                                               |  |
|    | ·                                                                   |  |

## **C - Proposed South Elevation** 1:100

Material - 1

**B- Proposed East Elevation** 1:100

**D - Proposed West Elevation** 1:100 INFORMATION CONTAINED IN THIS DRAWNG IS THE SOLE COPYRIGHT OF ORANGE DESIGN STUDIO AND IS NOT TO BE REPRODUCED WITHOUT PERMISSION

### TITLE PROPOSED ELEVATIONS

| SCALE        | date<br>19/04/23 |          |
|--------------|------------------|----------|
| As indicated |                  |          |
| DRAWN        |                  | REVIEWED |
| GZ           |                  | JH       |
| ODS REF      | NUMBER           | REVISION |
| 21-493       | 30-002           | Α        |