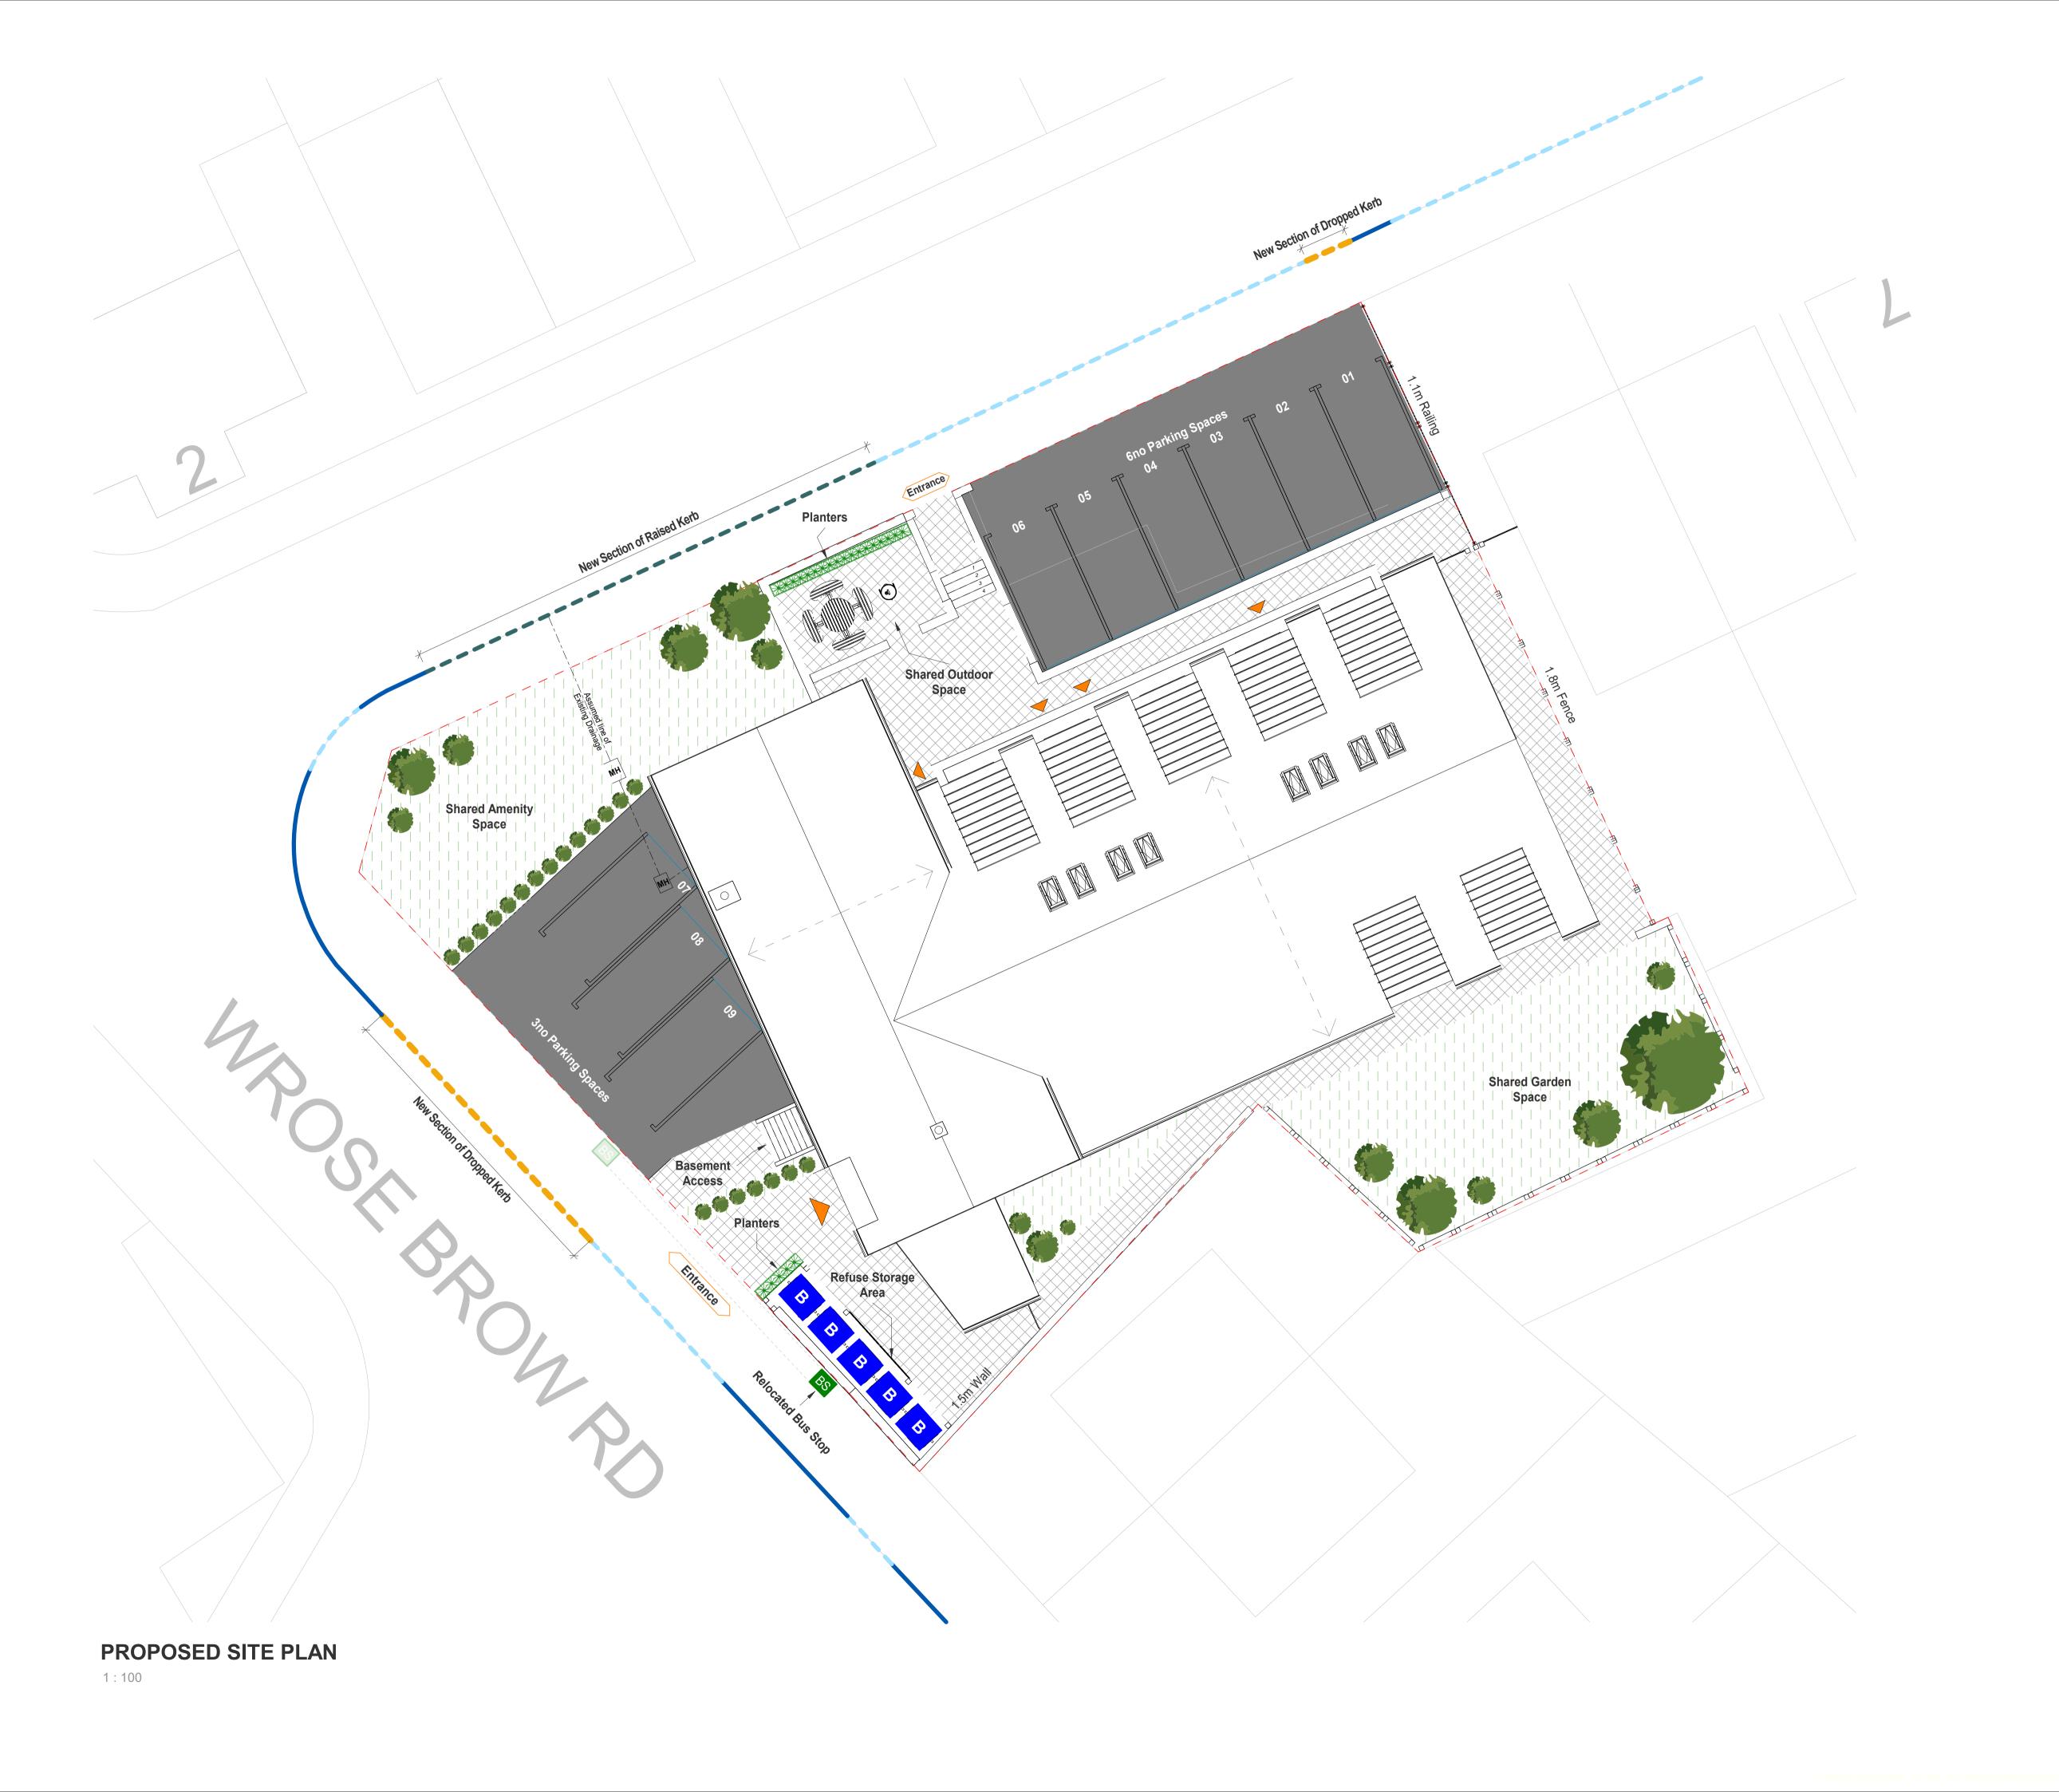

## **KEY**

— - — Application Boundary

Existing Raised Kerb

Existing Dropped Kerb

Proposed Dropped Kerb

Proposed Raised Kerb

**Entrance** 

S1 - Grassed Area
Established from Seed & turf

**S2 - Road Surface**Permeable Tarmac with
Water Run Off Level Specific
Gulleys

**S3 - Block Paving** Marshall Standard Paving Blocks

1100l Shared Bin Storage

Bus Stop - Relocated
Details to be agreed with
West Yorkshire Combined

## ORANGE DESIGN STUDIO. ARCHITECTURAL PRACTICE

h-ib-11-| D lib-| Z 147 . D

8< dK xgghuvihog Ug | Pliihog | ZI47; DD 34< 57983< 63 zzz krubgi bghvijqwog krifrka

SURMHFW

WKHZRRGHQGZRUNIQJPHQVFOXE 4ZRRGHQGFUHVFHQW

WIWOH

SUR SR VHG VIWH SODQ

Dvlgglfdwhg C D4 37234257

GUDZ Q UHYLHZ HG

J] MK

GDWH

RGVUHI QXPEHU UHYIVIRQ
5407<6 550339 A

VWDWX V