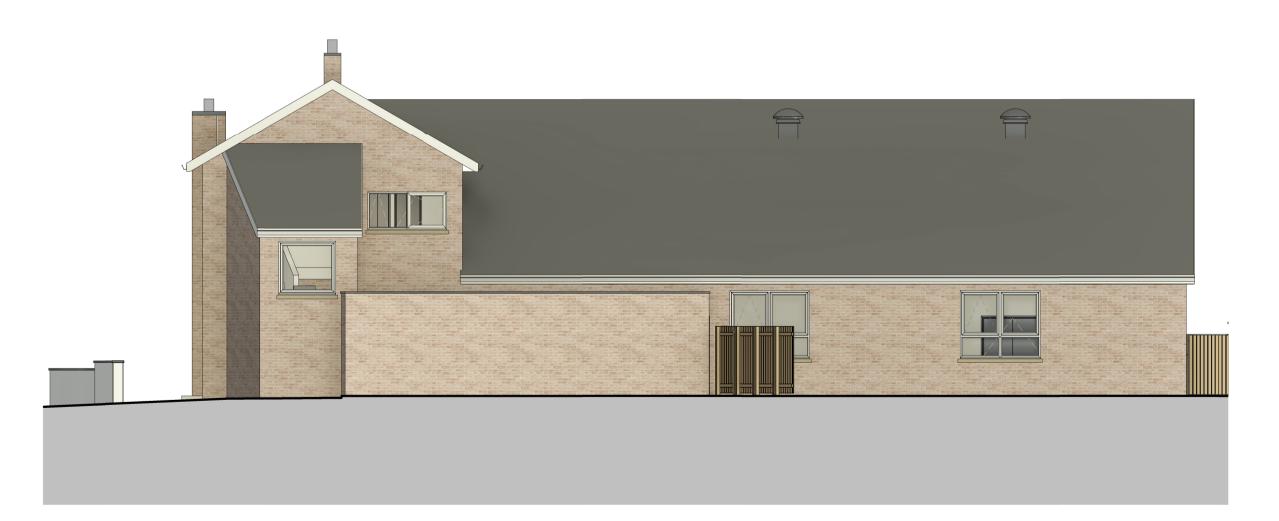

#### A - Existing North Elevation

1:100



# C - Existing South Elevation 1:100



### **B- Existing East Elevation**

1:100



#### D - Existing West Elevation

INFORMATION CONTAINED IN THIS DRAWNG IS THE SOLE COPYRIGHT OF ORANGE DESIGN STUDIO AND IS NOT TO BE REPRODUCED WITHOUT PERMISSION

DO NOT SCALE, REFER TO FIGURED DIMENSIONS

REVISIONS



## ORANGE DESIGN STUDIO. ARCHITECTURAL PRACTICE

59a Huddersfield Rd | Mirfield | WF14 8AA 01924 650930 www.orangedesignstudio.co.uk

PROJECT THE WOODEND WORKING MENS CLUB

1 WOOD END CRESCENT, SHIPLEY

PLANNING

#### **EXISTING ELEVATIONS**

| As indicated @ A1 |        | 03/29/23 |
|-------------------|--------|----------|
|                   |        |          |
| GZ                |        | JH       |
| ODS REF           | NUMBER | REVISION |
| 21-493            | 30-001 |