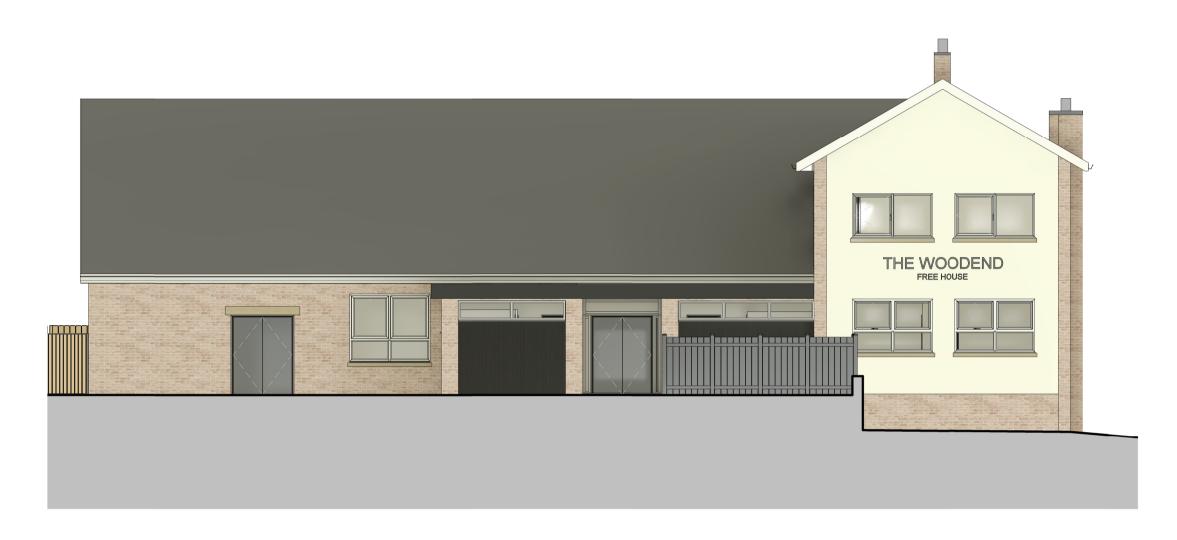

#### A - Existing North Elevation

1:100



# C - Existing South Elevation 1:100



### **B- Existing East Elevation**

1:100



#### D - Existing West Elevation

INFORMATION CONTAINED IN THIS DRAWNG IS THE SOLE COPYRIGHT OF ORANGE DESIGN STUDIO AND IS NOT TO BE REPRODUCED WITHOUT PERMISSION

DO NOT SCALE, REFER TO FIGURED DIMENSIONS

REVISIONS



## ORANGE DESIGN STUDIO. ARCHITECTURAL PRACTICE

59a Huddersfield Rd | Mirfield | WF14 8AA 01924 650930 www.orangedesignstudio.co.uk

PROJECT THE WOODEND WORKING MENS CLUB

1 WOOD END CRESCENT, SHIPLEY

PLANNING

#### **EXISTING ELEVATIONS**

| As indicated @ A1 |        | 03/29/23 |
|-------------------|--------|----------|
|                   |        |          |
| GZ                |        | JH       |
| ODS REF           | NUMBER | REVISI