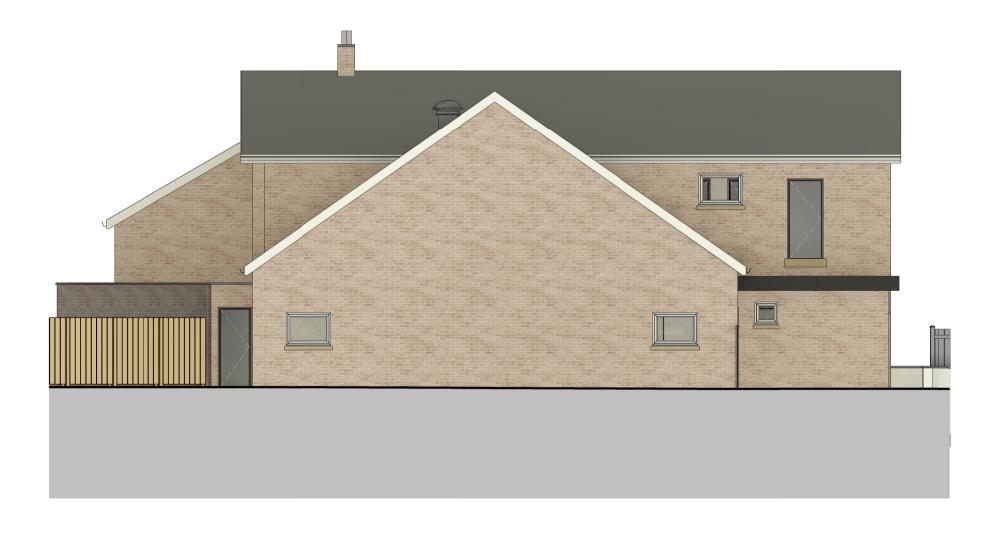

#### A - Existing North Elevation

1:100



# C - Existing South Elevation 1:100



### **B- Existing East Elevation**

1:100



#### D - Existing West Elevation

INFORMATION CONTAINED IN THIS DRAWNG IS THE SOLE COPYRIGHT OF ORANGE DESIGN STUDIO AND IS NOT TO BE REPRODUCED WITHOUT PERMISSION

DO NOT SCALE, REFER TO FIGURED DIMENSIONS

REVISIONS



## ORANGE DESIGN STUDIO. ARCHITECTURAL PRACTICE

59a Huddersfield Rd | Mirfield | WF14 8AA 01924 650930 www.orangedesignstudio.co.uk

PROJECT THE WOODEND WORKING MENS CLUB

1 WOOD END CRESCENT, SHIPLEY

PLANNING

#### **EXISTING ELEVATIONS**

| As indicated @ A1 |        | 03/29/23 |
|-------------------|--------|----------|
|                   |        |          |
| GZ                |        | JH       |
| ODS REF           | NUMBER | REVISION |
| 21-493            | 30-001 |          |