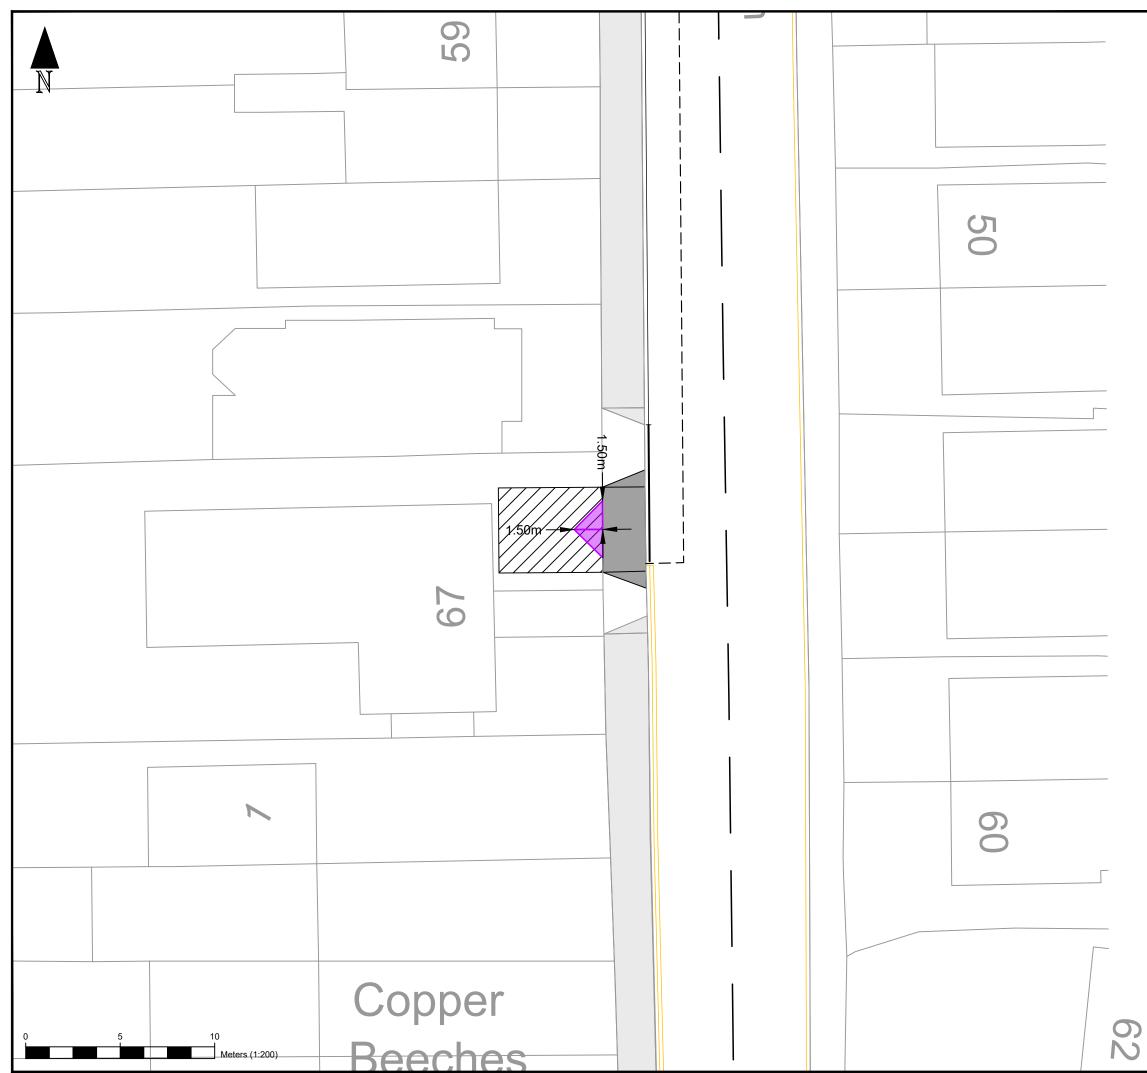

| NOTES:                                                                                                                                                                                                                                    |
|-------------------------------------------------------------------------------------------------------------------------------------------------------------------------------------------------------------------------------------------|
| <ol> <li>Do not scale from this drawing.</li> <li>This drawing to be read &amp; printed in colour.</li> <li>This drawing is for illustrative purposes<br/>only, and not for construction</li> <li>Dimensions measured on site.</li> </ol> |
| KEY:                                                                                                                                                                                                                                      |
| 1.5m x 1.5m Pedestrian Visibility<br>Splay                                                                                                                                                                                                |
|                                                                                                                                                                                                                                           |
|                                                                                                                                                                                                                                           |
|                                                                                                                                                                                                                                           |
|                                                                                                                                                                                                                                           |
|                                                                                                                                                                                                                                           |
|                                                                                                                                                                                                                                           |
|                                                                                                                                                                                                                                           |
|                                                                                                                                                                                                                                           |
| A         Drawing Scale Updated         AEG         KH         12.01.24           REV         DETAILS         DRAWN         CHECKED         DATE                                                                                          |
| Rustramax Pension Fund Ltd                                                                                                                                                                                                                |
| 67A Warley Hill, Brentwood                                                                                                                                                                                                                |
| DRAWING TITLE                                                                                                                                                                                                                             |
| Visibility Splays<br>(Sheet 2 of 2)                                                                                                                                                                                                       |
| SCALE 1:200@A3 A3                                                                                                                                                                                                                         |
| DRAWN BY     CHECKED BY     DATE       AEG     KH     15.09.23                                                                                                                                                                            |
|                                                                                                                                                                                                                                           |
| PULOGO<br>TRANSPORT PLANNING                                                                                                                                                                                                              |
| <b>PULOOF</b><br>TRANSPORT PLANNING<br>Gilmoora House, 57-61 Mortimer Street, London, W1W 8HS<br>www.pulsartransport.co.uk                                                                                                                |