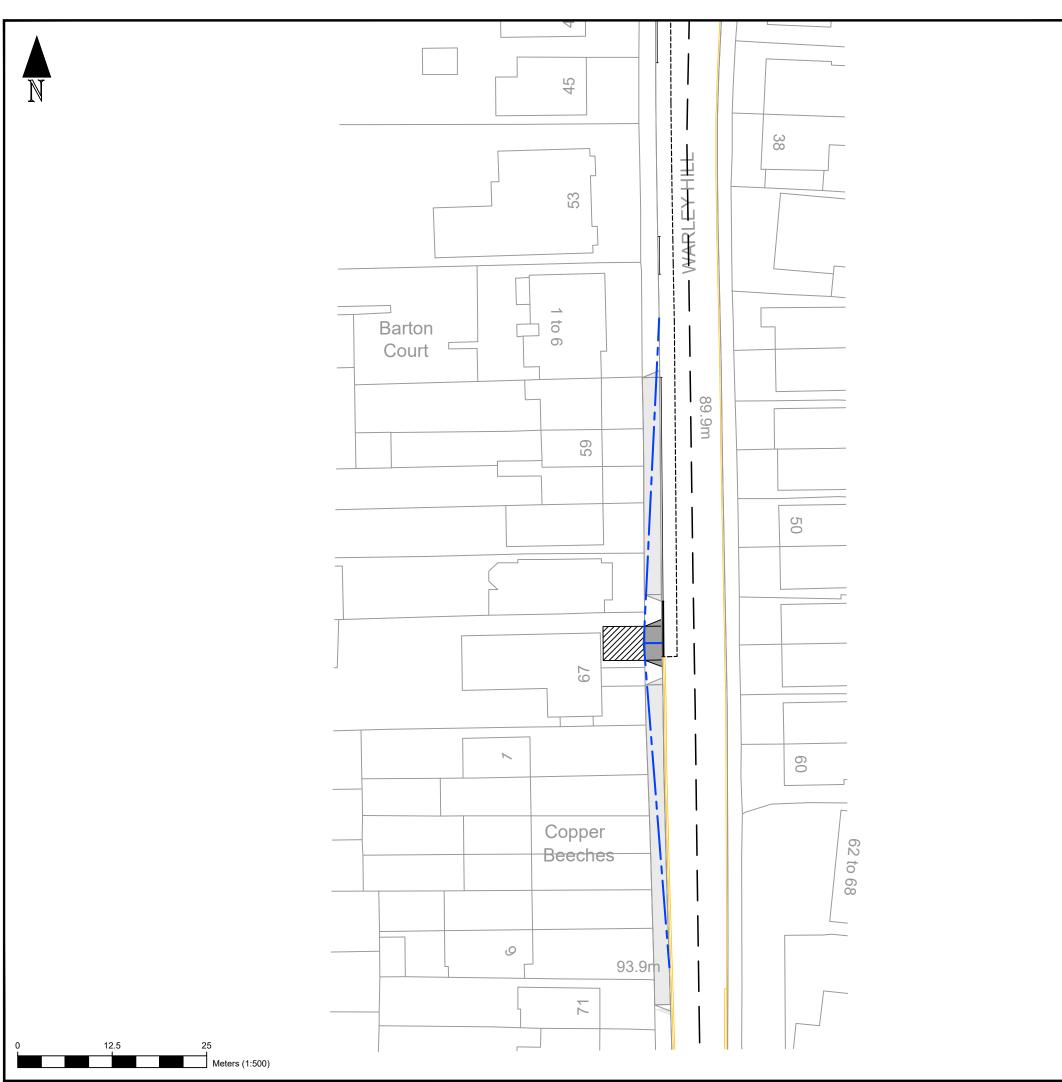

| NOTES:                                                                                                                                                                                                                                                                                                                                                                                                                                                                  |
|-------------------------------------------------------------------------------------------------------------------------------------------------------------------------------------------------------------------------------------------------------------------------------------------------------------------------------------------------------------------------------------------------------------------------------------------------------------------------|
| <ol> <li>Do not scale from this drawing.</li> <li>This drawing to be read &amp; printed in colour.</li> <li>This drawing is for illustrative purposes<br/>only, and not for construction</li> <li>Dimensions measured on site.</li> </ol>                                                                                                                                                                                                                               |
| KEY:                                                                                                                                                                                                                                                                                                                                                                                                                                                                    |
| 2.4m x 43m Driver Visibility Splay (in accordance with MfS standards for a 30mph road)                                                                                                                                                                                                                                                                                                                                                                                  |
|                                                                                                                                                                                                                                                                                                                                                                                                                                                                         |
|                                                                                                                                                                                                                                                                                                                                                                                                                                                                         |
|                                                                                                                                                                                                                                                                                                                                                                                                                                                                         |
|                                                                                                                                                                                                                                                                                                                                                                                                                                                                         |
| A     Drawing Scale Updated     AEG     KH     12.01.24       REV     DETAILS     DRAWN     CHECKED     DATE                                                                                                                                                                                                                                                                                                                                                            |
|                                                                                                                                                                                                                                                                                                                                                                                                                                                                         |
| Rustramax Pension Fund Ltd                                                                                                                                                                                                                                                                                                                                                                                                                                              |
|                                                                                                                                                                                                                                                                                                                                                                                                                                                                         |
| Rustramax Pension Fund Ltd                                                                                                                                                                                                                                                                                                                                                                                                                                              |
| Rustramax Pension Fund Ltd<br>PROJECT<br>67A Warley Hill, Brentwood                                                                                                                                                                                                                                                                                                                                                                                                     |
| Rustramax Pension Fund Ltd<br>PROJECT<br>67A Warley Hill, Brentwood<br>DRAWING TITLE<br>Visibility Splays                                                                                                                                                                                                                                                                                                                                                               |
| Rustramax Pension Fund Ltd         PROJECT         67A Warley Hill, Brentwood         DRAWING TITLE         Visibility Splays<br>(Sheet 1 of 2)         SCALE         SIZE         1:500@A3         DATE                                                                                                                                                                                                                                                                |
| Rustramax Pension Fund Ltd         PROJECT         67A Warley Hill, Brentwood         DRAWING TITLE         Visibility Splays<br>(Sheet 1 of 2)         SCALE         1:500@A3         DRAWN BY         AEG         KH         DIECKED BY         AEG |